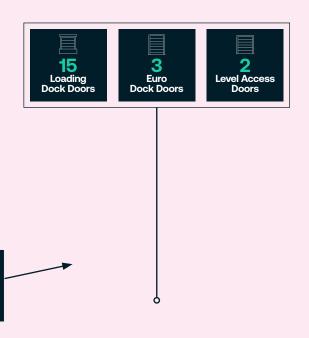

|           | SQ FT   | SQ M   |
|-----------|---------|--------|
| Warehouse | 145,022 | 13,473 |
| GF Office | 3,722   | 346    |
| FF Office | 3,722   | 346    |
| Total     | 152,466 | 14,165 |