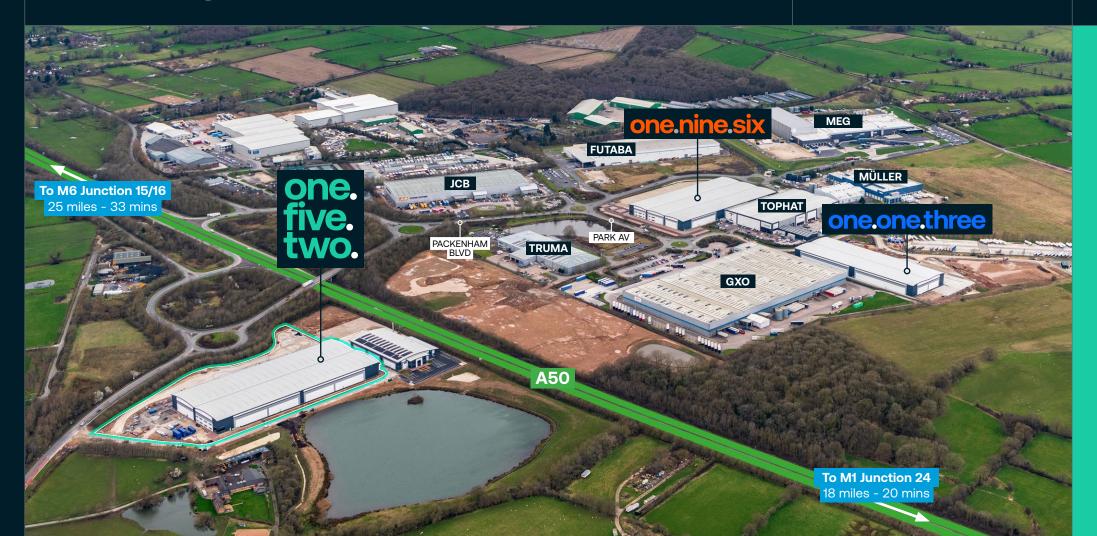

# one.five.two

55m Service Yard

at Dove Valley Park

| The building is built to BREEAM 'Excellent' and has an EP | C A ra | ting. |
|-----------------------------------------------------------|--------|-------|
| <b>one.nve.two</b> occupies a prominent position on Dove  | valley | Park. |

# one. five. two. at Dove Valley Park