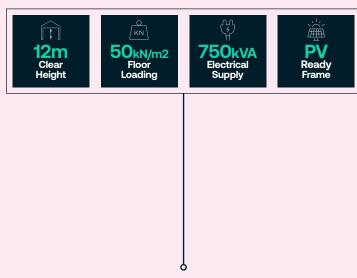

|           | SQ FT   | SQ M   |
|-----------|---------|--------|
| Warehouse | 145,022 | 13,473 |
| GF Office | 3,722   | 346    |
| FF Office | 3,722   | 346    |
| Total     | 152,466 | 14,165 |

#### **KEY FEATURES:**

Part of a **200 acre** development

Brand new **modern unit** 

Excellent connectivity via M1/M6, A50 and A38

Centre of one of the country's most important manufacturing areas

BREEAM Excellent