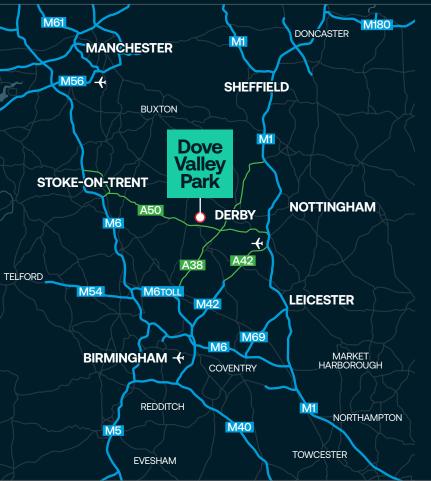

### Location

Dove Valley Park is located on the junction of the A50 M1/M6 link. This important trunk road runs from Junction 24/24a of the M1 to the A500 serving Junctions 15 and 16 of the M6, opening up access to the nation's motorway system. Major seaports and airports, along with 48 million people, are within a 4 hour drive.

| Destination    | Distance | Time        |
|----------------|----------|-------------|
| M1             | 18 miles | 20 min      |
| Derby          | 12 miles | 22 min      |
| Stoke on Trent | 23 miles | 29 min      |
| M6             | 25 miles | 33 min      |
| Nottingham     | 31 miles | 38 min      |
| Leicester      | 39 miles | 45 min      |
| Birmingham     | 41 miles | 54 min      |
| Sheffield      | 58 miles | 1 hr 7 min  |
| Manchester     | 61 miles | 1 hr 29 min |

| Airports      | Distance  | Time        |
|---------------|-----------|-------------|
| East Midlands | 22 miles  | 27 min      |
| Birmingham    | 42 miles  | 49 min      |
| Manchester    | 55 miles  | 1 hr 8 min  |
| Heathrow      | 137 miles | 2 hr 11 min |

| Seaports    | Distance  | Time        |
|-------------|-----------|-------------|
| Liverpool   | 86 miles  | 1 hr 37 min |
| Hull        | 106 miles | 1 hr 52 min |
| Felixstowe  | 183 miles | 3 hr 1 min  |
| Southampton | 196 miles | 3 hr 17 min |