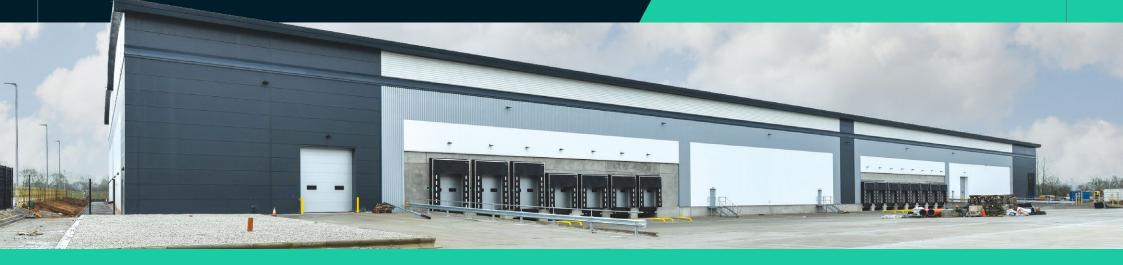

# one.five.two

55m Service Yard

at Dove Valley Park

| The building is built to BREEAM 'Excellent' and has an EP | C A ra | ting. |
|-----------------------------------------------------------|--------|-------|
| <b>one.nve.two</b> occupies a prominent position on Dove  | valley | Park. |

#### **KEY FEATURES:**

Part of a **200 acre** development

Brand new **modern unit** 

Excellent connectivity via M1/M6, A50 and A38

Centre of one of the country's most important manufacturing areas

BREEAM Excellent