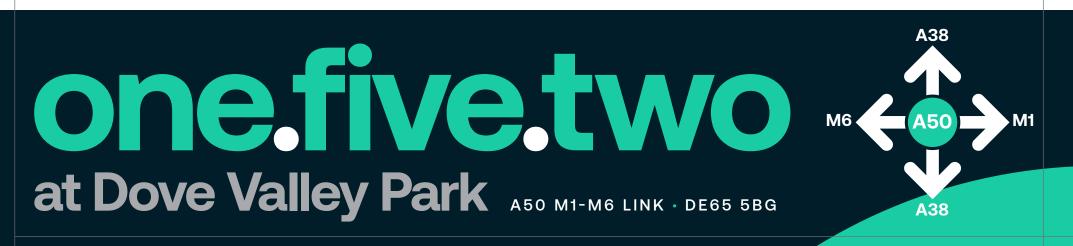

New industrial / warehouse unit 152,466 sq ft (14,165 sq m)

- Direct access to the A50
- ← West to M6 Stoke & Manchester
- → East to A38 Derby & M1

TO LET
IMMEDIATELY
AVAILABLE

North West, West Midlands and East Midlands all within one hour drive time.

#### **KEY FEATURES:**

Part of a **200 acre** development

Brand new **modern unit** 

Excellent connectivity via M1/M6, A50 and A38

Centre of one of the country's most important manufacturing areas

BREEAM Excellent

### Location

Dove Valley Park is located on the junction of the A50 M1/M6 link. This important trunk road runs from Junction 24/24a of the M1 to the A500 serving Junctions 15 and 16 of the M6, opening up access to the nation's motorway system. Major seaports and airports, along with 48 million people, are within a 4 hour drive.