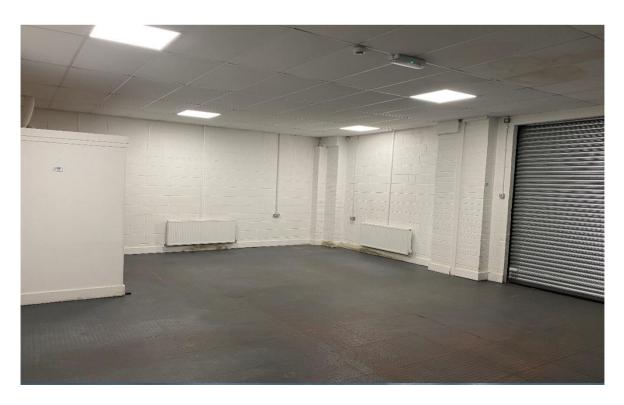

## **Property Highlights**

- Loading door
- Kitchenette
- WC facilities
- Parking
- Shared reception & corridor
- Prominent location on Atlantic Street

## **Description**

The suite is located in the Business Centre of Blue Chip Business Park. The suite is accessed via a shared reception and the building is served by a shared level access door. This in turn leads onto a shared corridor, with each suite being accessed off this. Each suite has its own loading door along with kitchen and WC facilities. The business centre benefits from shared parking and security.