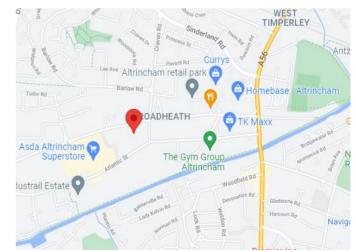

### Location

Blue Chip Business Park is situated on Atlantic Street, Altrincham's principle commercial location situated to the north west of the town centre. The property benefits from excellent surrounding amenity being situated adjacent to Altrincham Retail Park at the junction of Atlantic Street and the A56