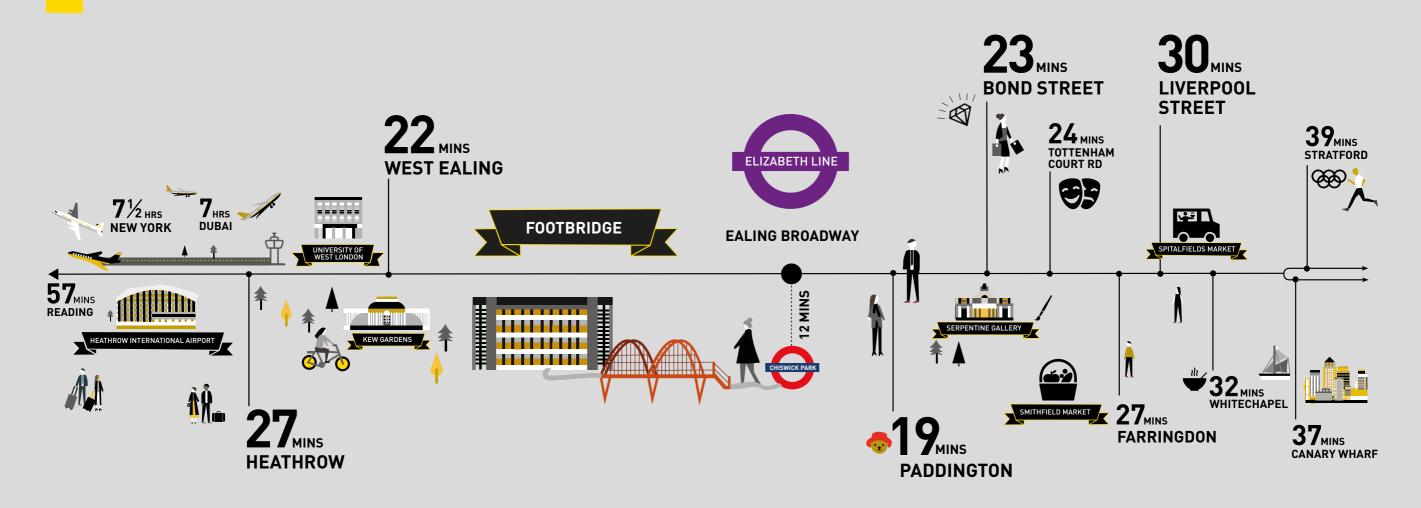

## BRILLIANTLY CONNECTED TO LONDON'S TRANSPORT NETWORK AND BEYOND

#### PRINCIPAL INTERNATIONAL AIRPORTS

| London Heathrow | 37 minutes |
|-----------------|------------|
| London Gatwick  | 51 minutes |
| Luton           | 57 minutes |
| City            | 61 minutes |
| Stansted        | 80 minutes |

#### **CROSSRAIL - THE ELIZABETH LINE**

#### 12 mins from Chiswick Park via Chiswick Park Station

| Paddington           | 7 minutes  |
|----------------------|------------|
| Tottenham Court Road | 12 minutes |
| Liverpool Street     | 18 minutes |
| Canary Wharf         | 25 minutes |
| Reading              | 41 minutes |

# ELIZABETH LINE

TRAVEL TIMES ARE DOOR-TO-DOOR TO CHISWICK PARK B9

ELIZABETH LINE NOW OPEN

ALL TRAVEL TIMES OBTAINED FROM TFL, ASSUMING A 12 MINUTE TRAVEL TIME TO EALING BROADWAY FROM CHISWICK PARK THE CHISWICK PARK TEAM ARE GREAT, AND HAVE BEEN KEEPING US SAFE SINCE RETURNING TO WORK.'