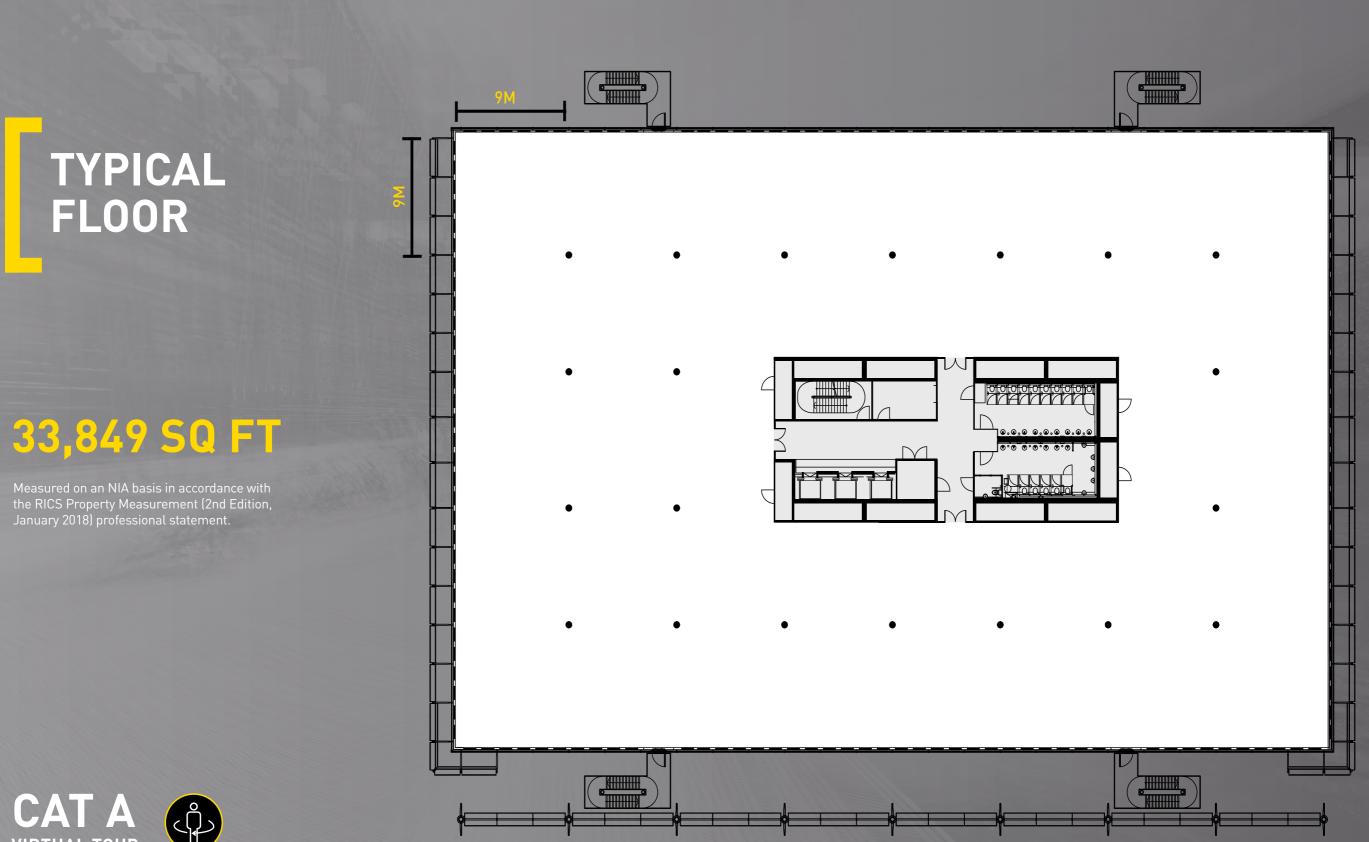

# 120-000 SQ FT 0F CONTIGUOUS SPACE C. 20.00050 FT

# YOUR SPACE YOUR FIT-OUT

- Series