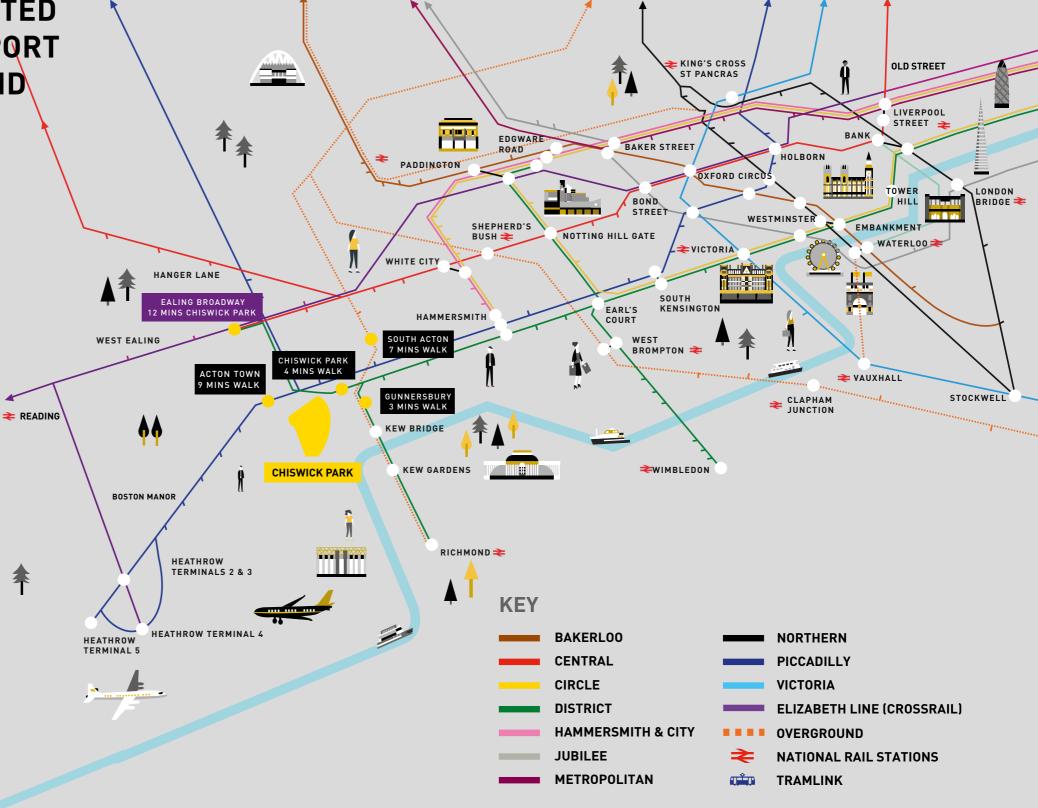

## BRILLIANTLY CONNECTED TO LONDON'S TRANSPORT NETWORK AND BEYOND

#### PRINCIPAL MAINLINE STATIONS

| Clapham Junction             | 15 minutes |
|------------------------------|------------|
| Victoria                     | 20 minutes |
| Paddington                   | 23 minutes |
| Waterloo                     | 26 minutes |
| King's Cross/St Pancras Int. | 31 minutes |

#### SELECTED UNDERGROUND STATIONS

| Earl's Court  | 13 minutes |
|---------------|------------|
|               |            |
| Knightsbridge | 17 minutes |
| Green Park    | 21 minutes |
| Holborn       | 27 minutes |
| Bank          | 40 minutes |

#### PRINCIPAL INTERNATIONAL AIRPORTS

| London Heathrow | 37 minutes |
|-----------------|------------|
| London Gatwick  | 51 minutes |
| Luton           | 57 minutes |
| City            | 61 minutes |
| Stansted        | 80 minutes |

#### **CROSSRAIL - THE ELIZABETH LINE**

#### 12 mins from Chiswick Park via Chiswick Park Station

| Paddington           | 7 minutes  |
|----------------------|------------|
| Tottenham Court Road | 12 minutes |
| Liverpool Street     | 18 minutes |
| Canary Wharf         | 25 minutes |
| Reading              | 41 minutes |