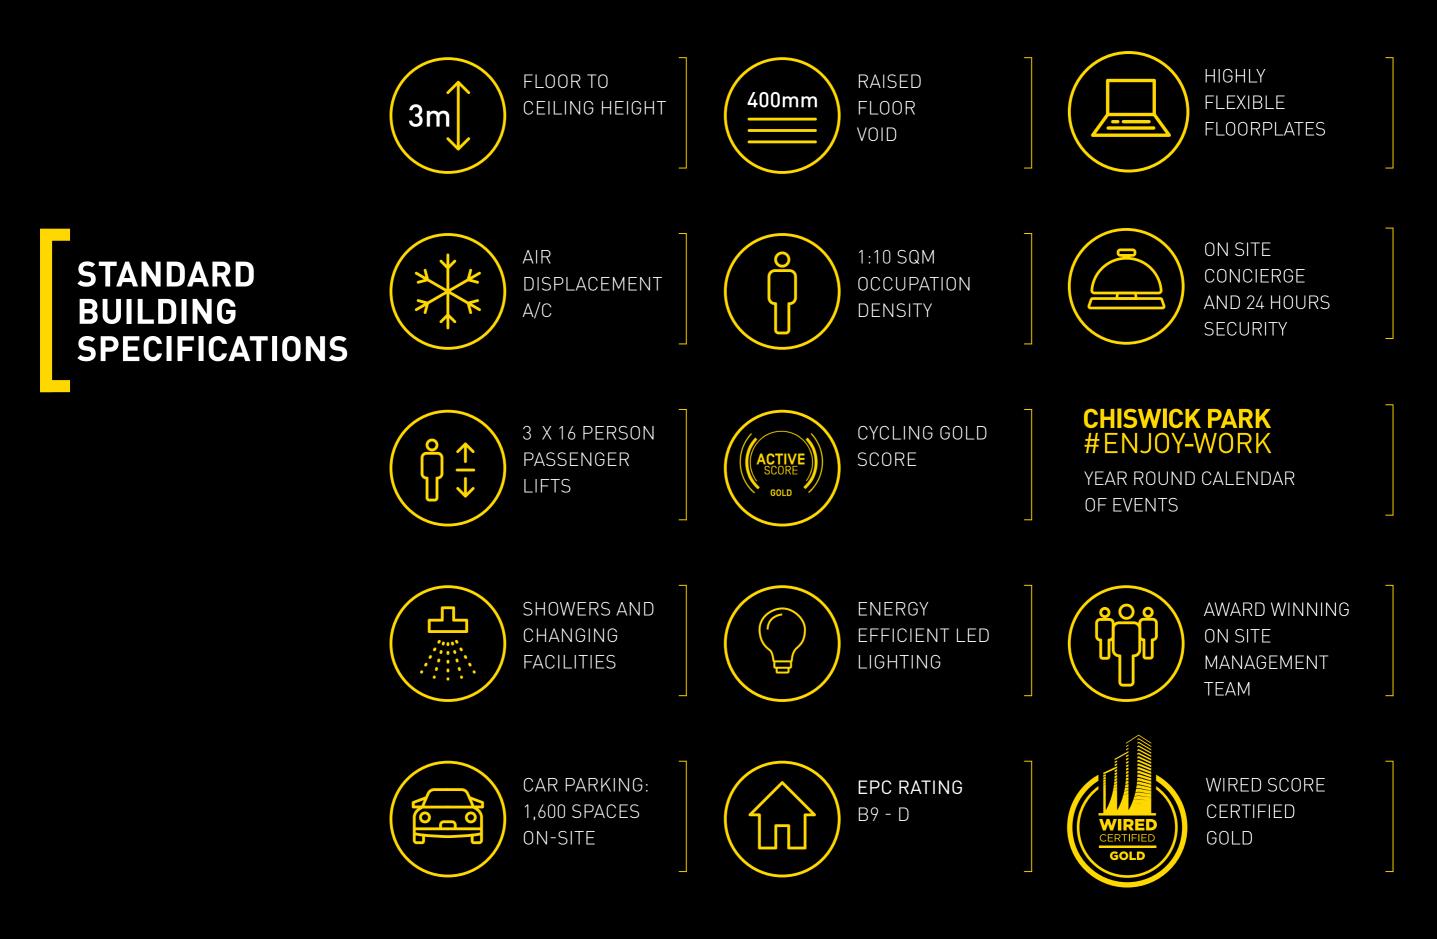

herubs Nursery
- N Bus Stop
- Meeting Tee Pee
- P Cycle Hub



# 45,000 SQ FT OF RETAIL ON YOUR DOORSTEP



## BE APART OF A

#### BIGGER

### STORY.

Chiswick Park is home to some of the world's leading companies; home to Global. European and National headquarters; home during the working day to thousands of people and to its all-pervasive belief that if people enjoy work, they do better work – if they do better work, you have a better business.

# 120-000 SQ FT 0F CONTIGUOUS SPACE C. 20.00050 FT

# TAKE A PEEK AT OUR OFFICE SPACE

CLICK HERE TO ACTIVATE IN BROWSER



# INVITING & DYNAMIC RECEPTION AREAS

Ŷ

# Ŷ EAKOUTSPACE FOR YOU AND OUR GUESTS

A HIGHLY FLEXIBLE SPACE TO FIT YOUR NEEDS Ŷ



CATA VIRTUAL TOUR

AN INDICATIVE FIT-OUT VIEW

10

# YOUR SPACE YOUR FIT-OUT



- Series









## BRILLIANTLY CONNECTED TO LONDON'S TRANSPORT NETWORK AND BEYOND

#### PRINCIPAL MAINLINE STATIONS

| Clapham Junction             | 15 minutes |
|------------------------------|------------|
| Victoria                     | 20 minutes |
| Paddington                   | 23 minutes |
| Waterloo                     | 26 minutes |
| King's Cross/St Pancras Int. | 31 minutes |

#### SELECTED UNDERGROUND STATIONS

| Earl's Court  | 13 minutes |
|---------------|------------|
|               |            |
| Knightsbridge | 17 minutes |
| Green Park    | 21 minutes |
| Holborn       | 27 minutes |
| Bank          | 40 minutes |

#### PRINCIPAL INTERNATIONAL AIRPORTS

| London Heathrow | 37 minutes |
|-----------------|------------|
| London Gatwick  | 51 minutes |
| Luton           | 57 minut