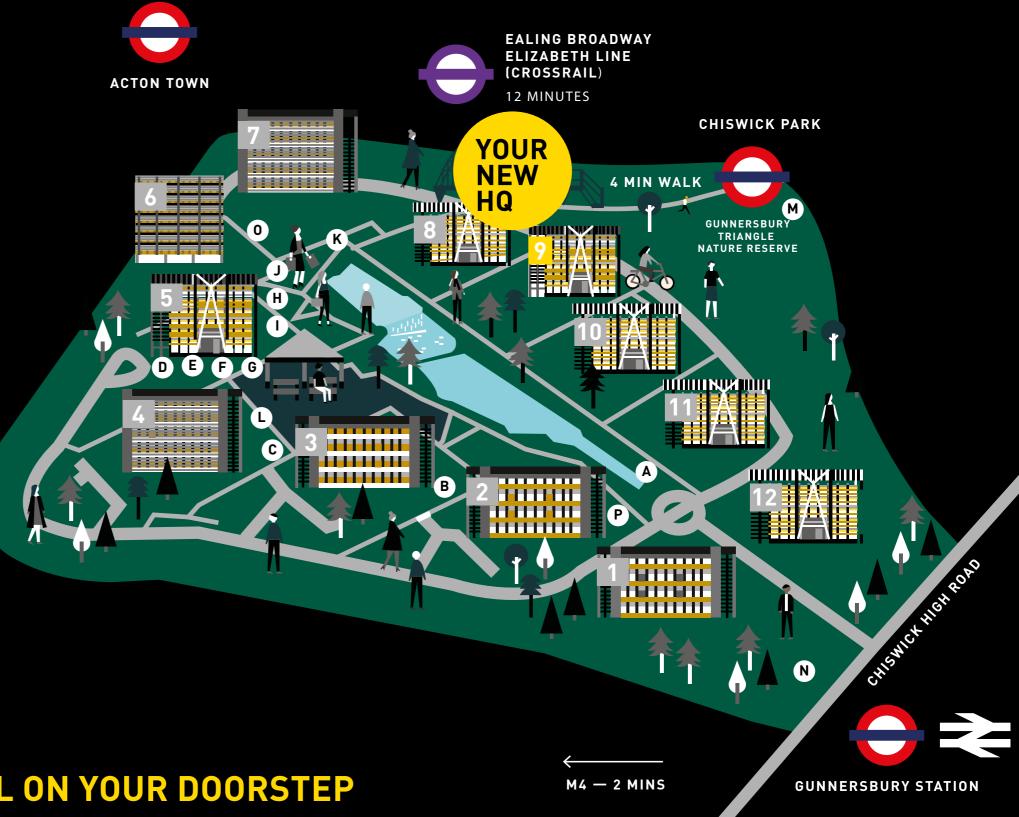

## **ON-SITE AMENITIES**

- A Starbucks Coffee
- B Enjoy-Work Office
- C Virgin Active Health Club
- WHSmith
- E Go Chisou
- F WOLF
- **G** Source Food
- H Starbucks Coffee
- 1 The Union Bar & Grill
- J ATM Machine
- K Kafe 23
- L Events Plaza
- M Little Cherubs Nursery
- N Bus Stop
- Meeting Tee Pee
- P Cycle Hub

# 45,000 SQ FT OF RETAIL ON YOUR DOORSTEP

## BRILLIANTLY CONNECTED TO LONDON'S TRANSPORT NETWORK AND BEYOND