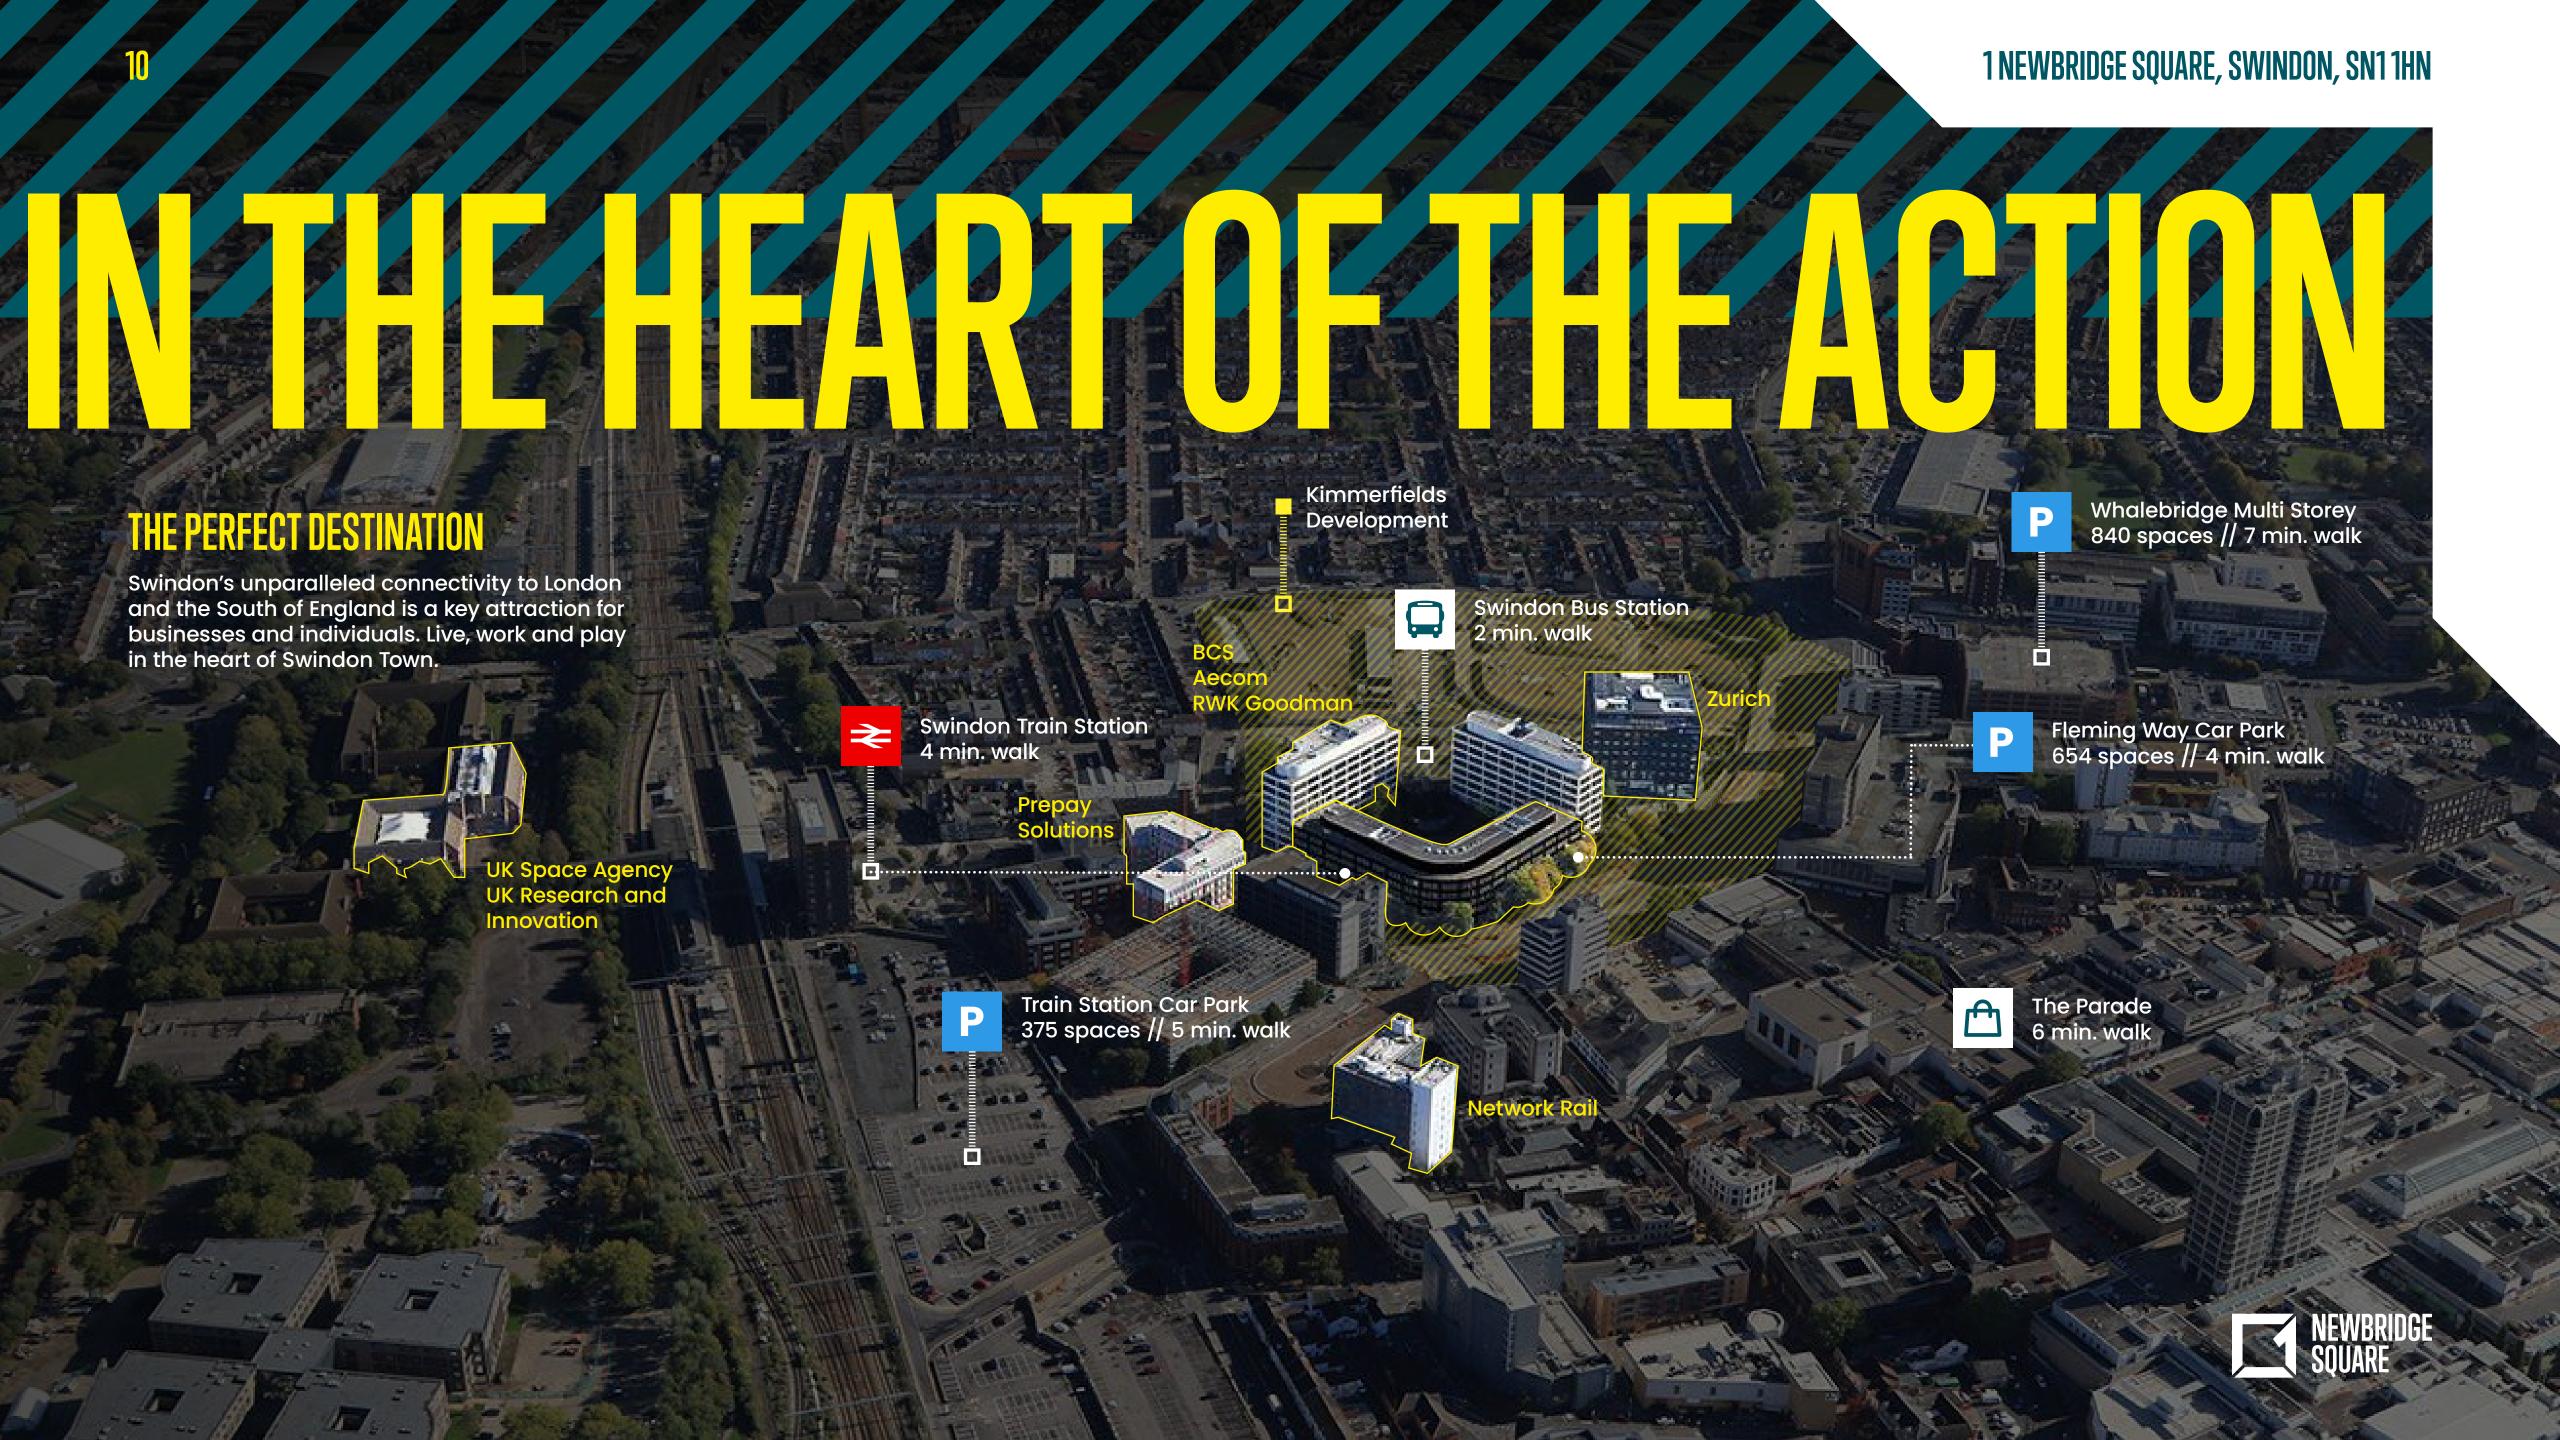

FITNESS AND GYM

**FACILITIES** 

**CAR PARKING** 

**RATIO 1:304** 

FACILITIES FOCUSED ON PEOPLE AND PLANET FIRST.

Swindon Council and local developers are working closely to bring forward over £1 billion of major new development projects in the town centre, comprising of a multi-purpose civic space incorporating a new museum exhibition space and a 1,200 seat arena.

There are also plans for the proposed £33m Bus Boulevard scheme developed by the Council would see Fleming Way completely transformed to include a new public open space on the north side with a green central spine to reflect the old canal that used to run along the road.

### **KIMMERFIELDS**

A new 10 acre mixed use office and residential development in the heart of Swindon town centre.