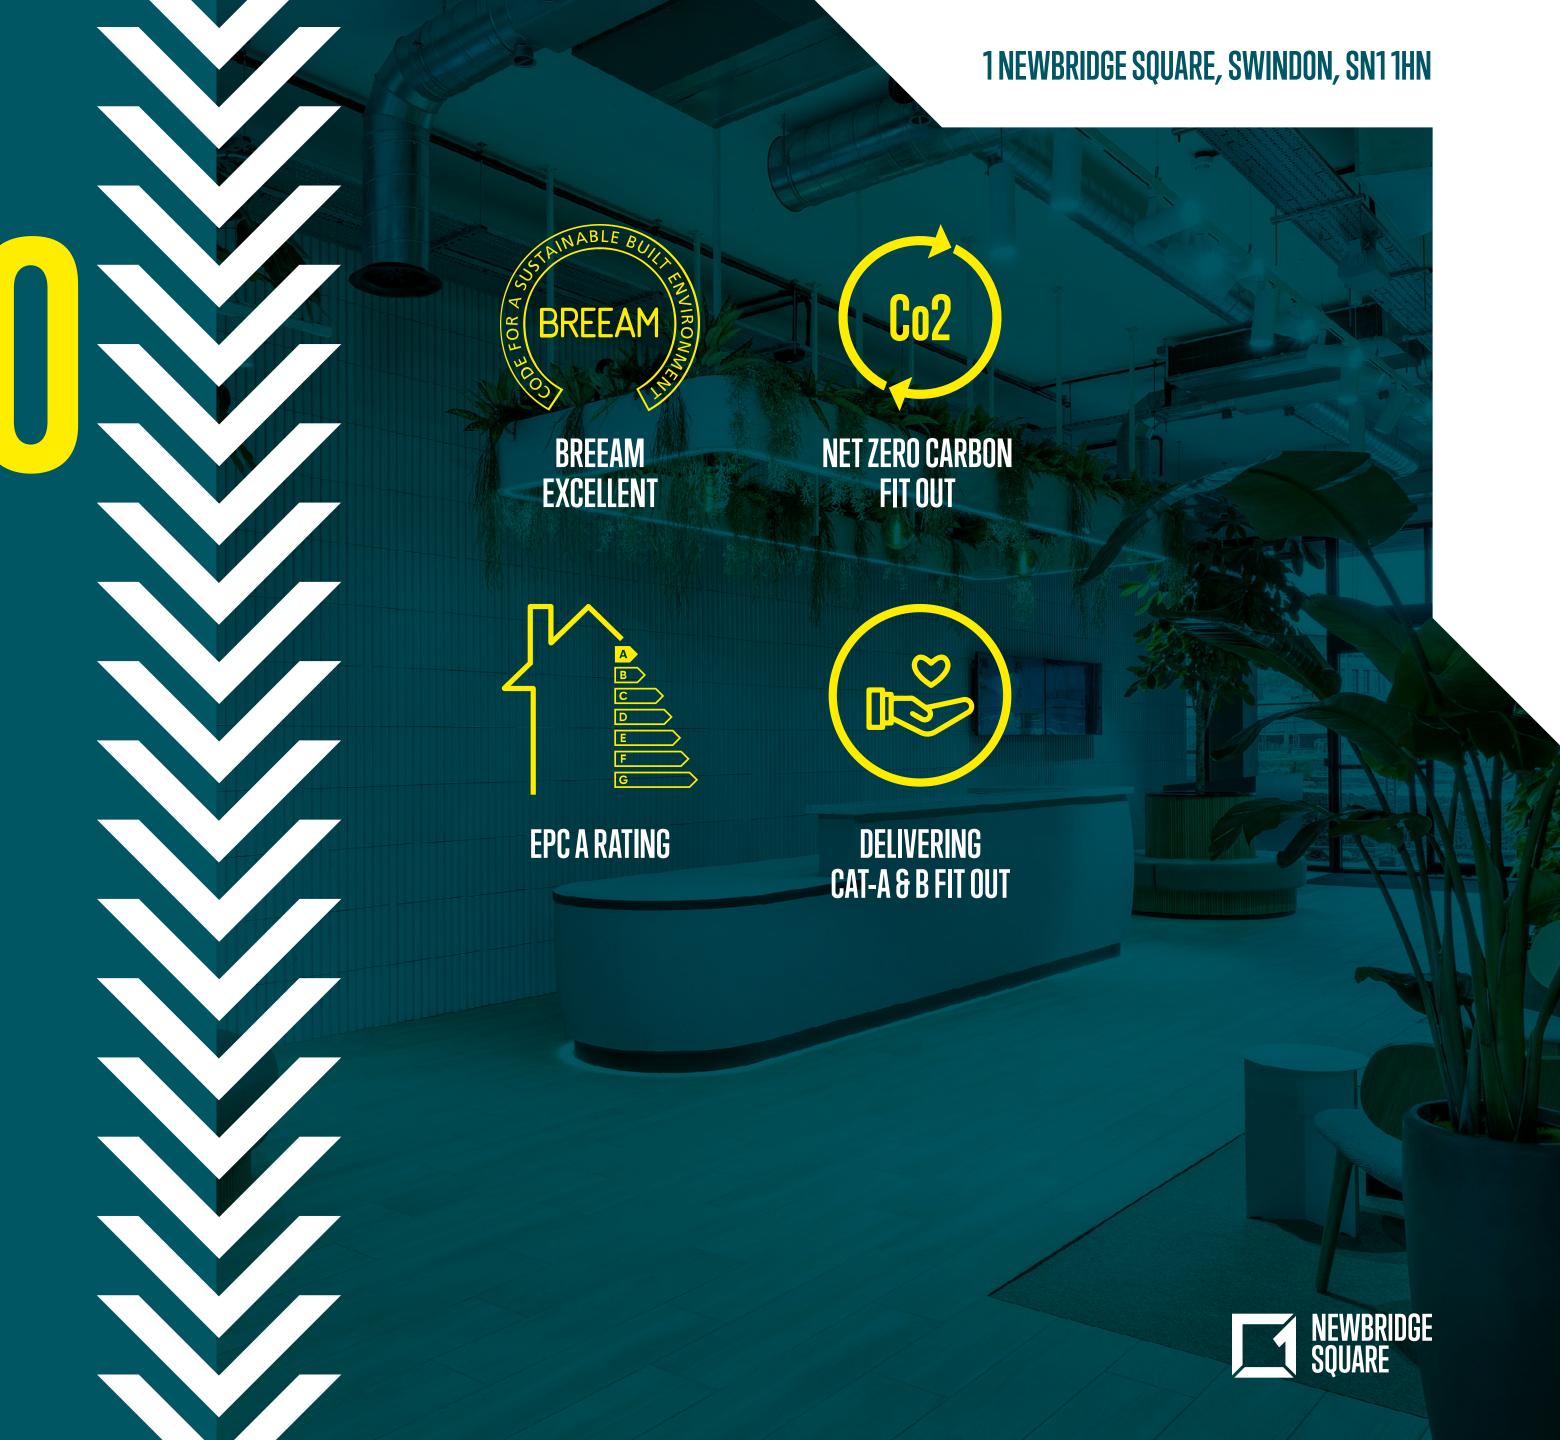

### **A VISION**

We envisage a climate-positive environment through delivering a whole life carbon approach. With a future proof building combined a solid eco-strategy 1 Newbridge Square provides a healthy, sustainable, and productive business setting.

On our journey to zero net carbon, we implement an environmental management system which minimises onsite energy usage.

We specify materials and products which have a low-carbon impact to ensure we stay on track towards NZC goals and EUI targets.