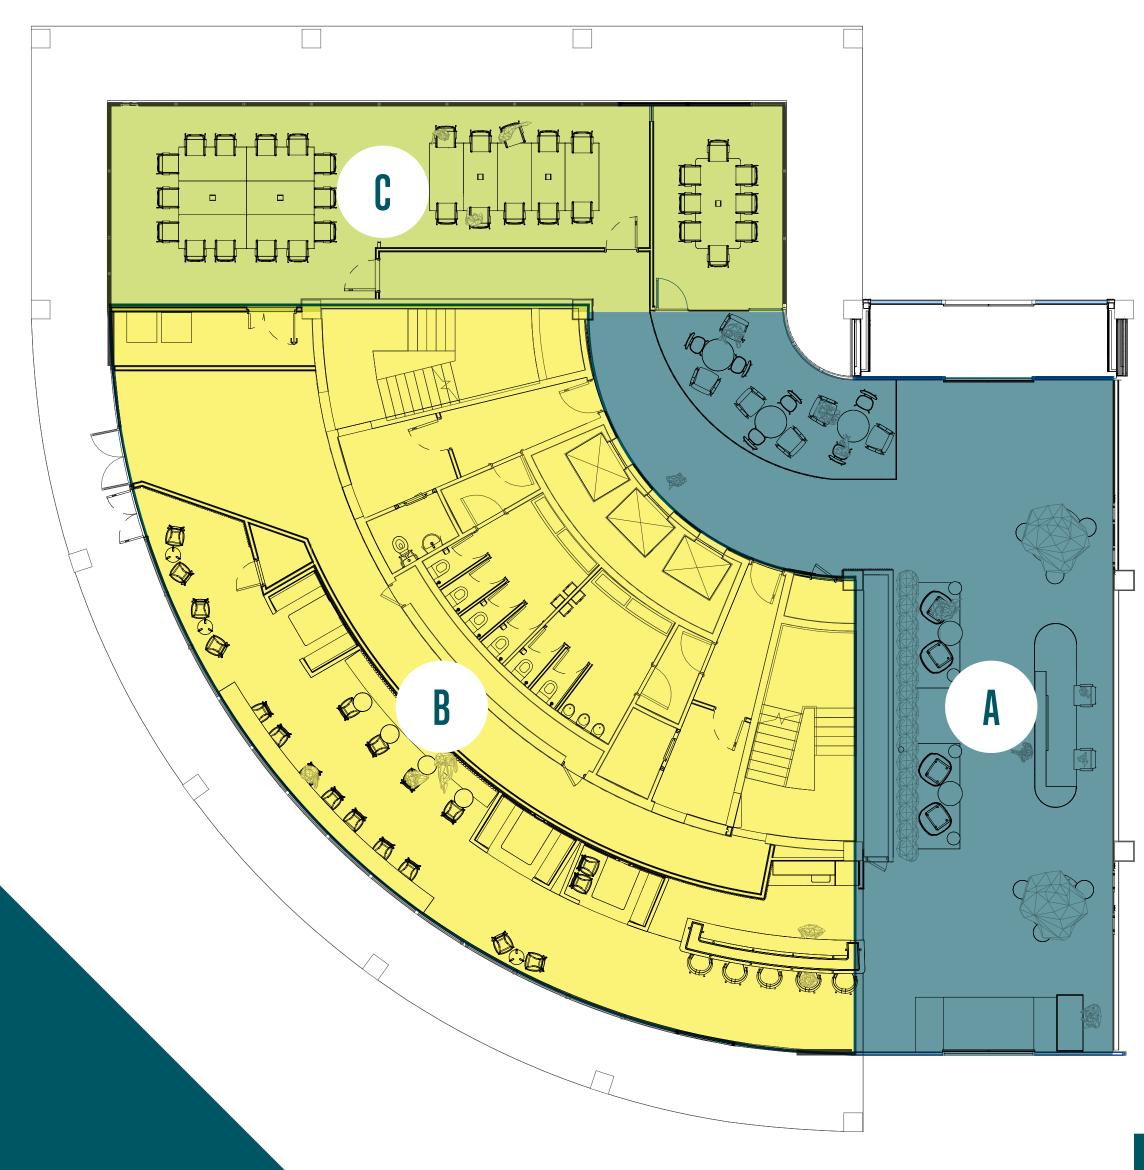

### GRUND FLOORPLAN

- Key transitional space
- Client focused concierge
- Media content
- Biophilic experience

- Open refreshments area
- Interactive spaces
- Collaboration space
- Seamlessly connected technology

- Meeting room suite
- Flexible for various work modes
- Versatile event space
- Direct access to media