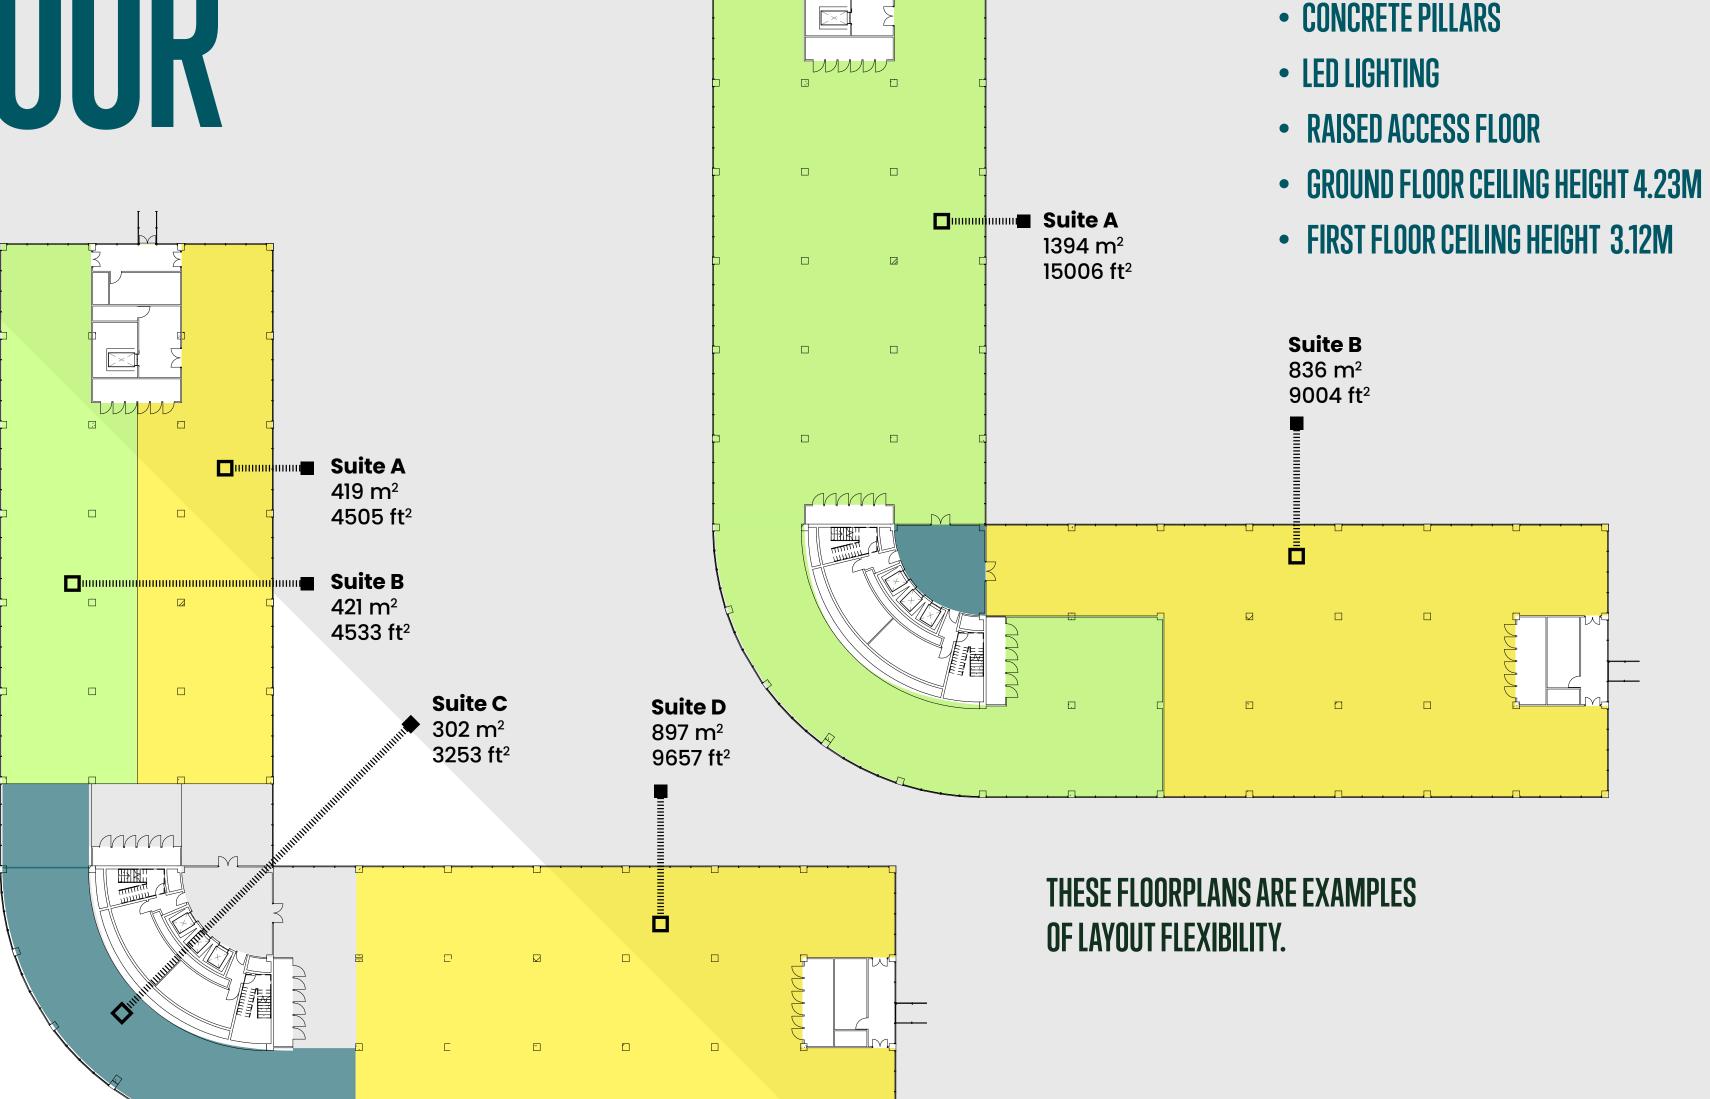

# UPPER FLOOR DIANS

- FLEXIBLE FLOORPLATES TO SUIT ANY REQUIREMENTS
- SUITES AVAILABLE FROM 3,000 SQFT UP TO CIRCA 96,000 SQFT
- OCCUPANCY RATIO 1:8 SQM PER PERSON