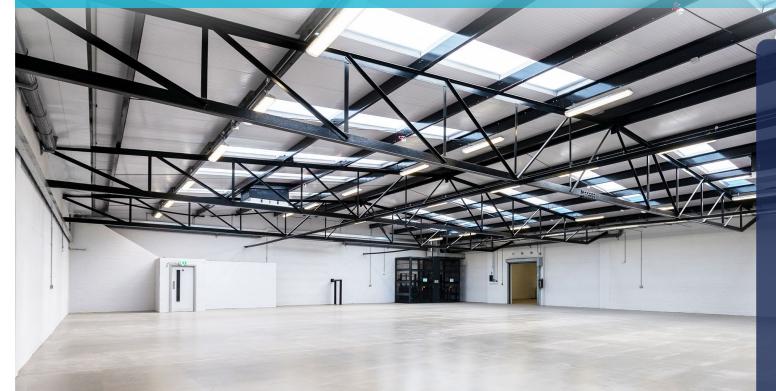

# 10-12 BREWERY ROAD KINGS CROSS

The 10-12 Brewery Road warehouse refurbishment has been completed to a high specification providing 35,391 ft<sup>2</sup> over ground and basement levels with first floor offices.

### **SPECIFICATION**

**4.25m** 

**3.3m**BASEMENT HEIGHT

4x
GOODS LIFTS

USES **B2/B8** 

POWER UP TO 276 kVA

FIRST FLOOR OFFICES

24 HOUR ACCESS