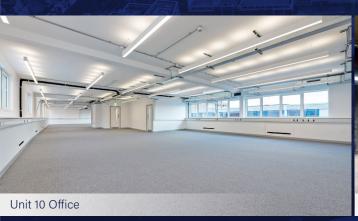

### **SPECIFICATION**

**4.25m** 

**3.3m**BASEMENT HEIGHT

4x
GOODS LIFTS

USES **B2/B8** 

POWER UP TO 276 kVA

FIRST FLOOR OFFICES

24 HOUR ACCESS

# FLOORPLANS / ACCOMMODATION

| UNIT 10                 | M² (GEA) | FT <sup>2</sup> (GEA) |
|-------------------------|----------|-----------------------|
| First Floor Office Area | 300      | 3,225                 |
| Ground Floor Warehouse  | 689      | 7,412                 |
| Loading Bay             | 146      | 1,572                 |
| Basement                | 496      | 5,338                 |
| TOTAL                   | 1,631    | 17,547                |