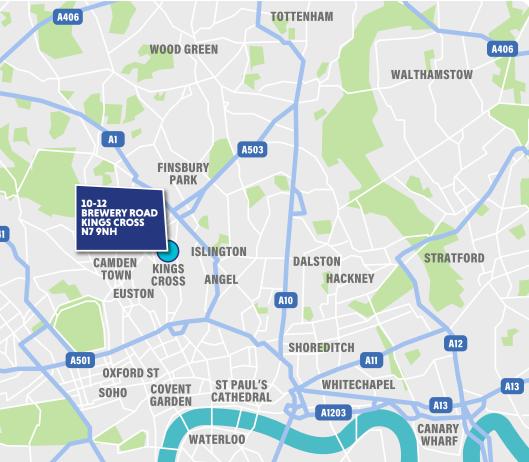

The property can be split into two units, each with their own goods lifts, loading bay and roller shutter door.

Located in a prime industrial location North of Kings Cross, the unit occupies a highly prominent position fronting Brewery Road, providing immediate access to the A5203 and A5200 and allowing for excellent connectivity to north and central London.