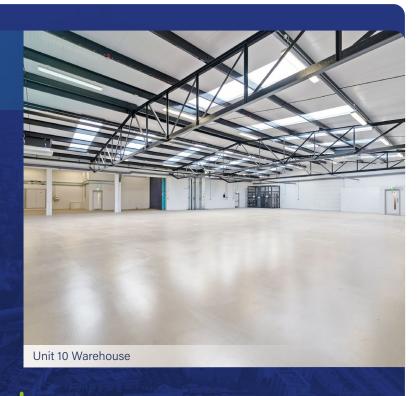

### **SPECIFICATION**

**4.25m** 

**3.3m**BASEMENT HEIGHT

4x
GOODS LIFTS

USES **B2/B8** 

POWER UP TO 276 kVA

FIRST FLOOR OFFICES

24 HOUR ACCESS

# FLOORPLANS / ACCOMMODATION

| UNIT 10                 | M² (GEA) | FT <sup>2</sup> (GEA) |
|-------------------------|----------|-----------------------|
| First Floor Office Area | 300      | 3,225                 |
| Ground Floor Warehouse  | 689      | 7,412                 |
| Loading Bay             | 146      | 1,572                 |
| Basement                | 496      | 5,338                 |
| TOTAL                   | 1,631    | 17,547                |