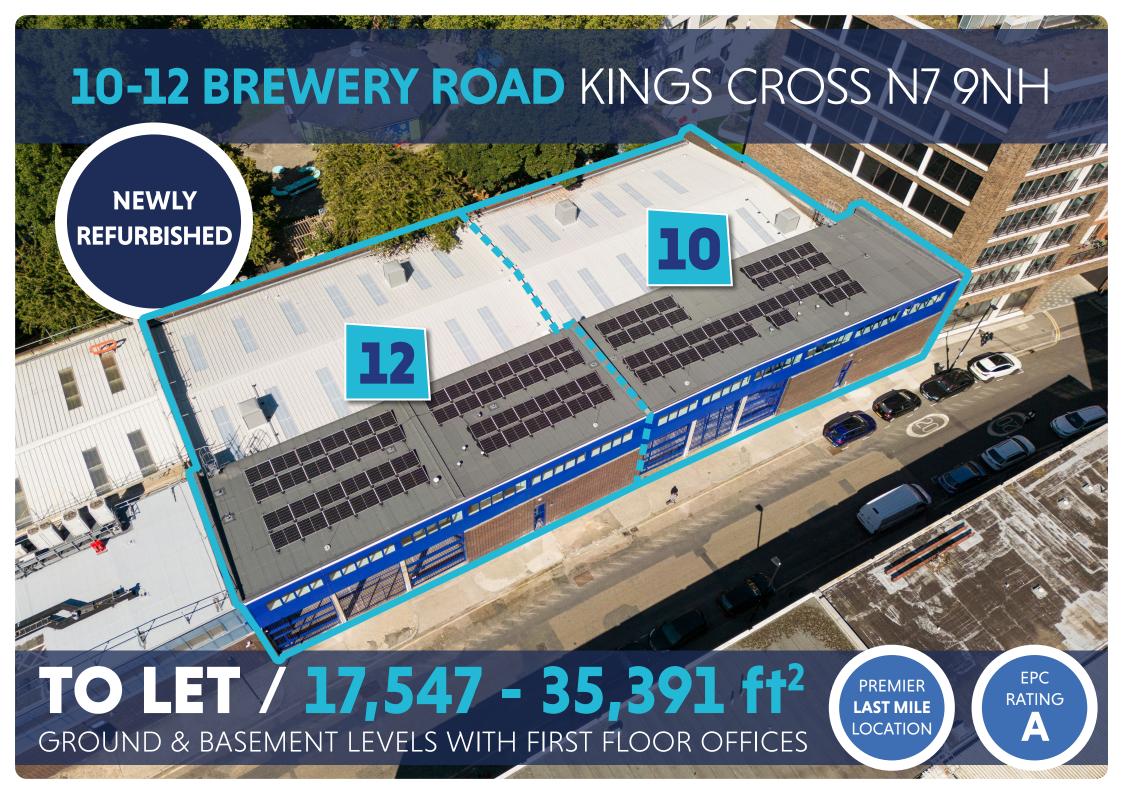

# 10-12 BREWERY ROAD KINGS CROSS

The 10-12 Brewery Road warehouse refurbishment has been completed to a high specification providing 35,391 ft<sup>2</sup> over ground and basement levels with first floor offices.

The property can be split into two units, each with their own goods lifts, loading bay and roller shutter door.

Located in a prime industrial location North of Kings Cross, the unit occupies a highly prominent position fronting Brewery Road, providing immediate access to the A5203 and A5200 and allowing for excellent connectivity to north and central London.

17,547 - 35,391 ft<sup>2</sup>

**DYNAMIC LOCATION**AT THE HEART OF ZONE 2

5 MINUTES WALK FROM CALEDONIAN ROAD TUBE STATION

**AVAILABLE NOW** 