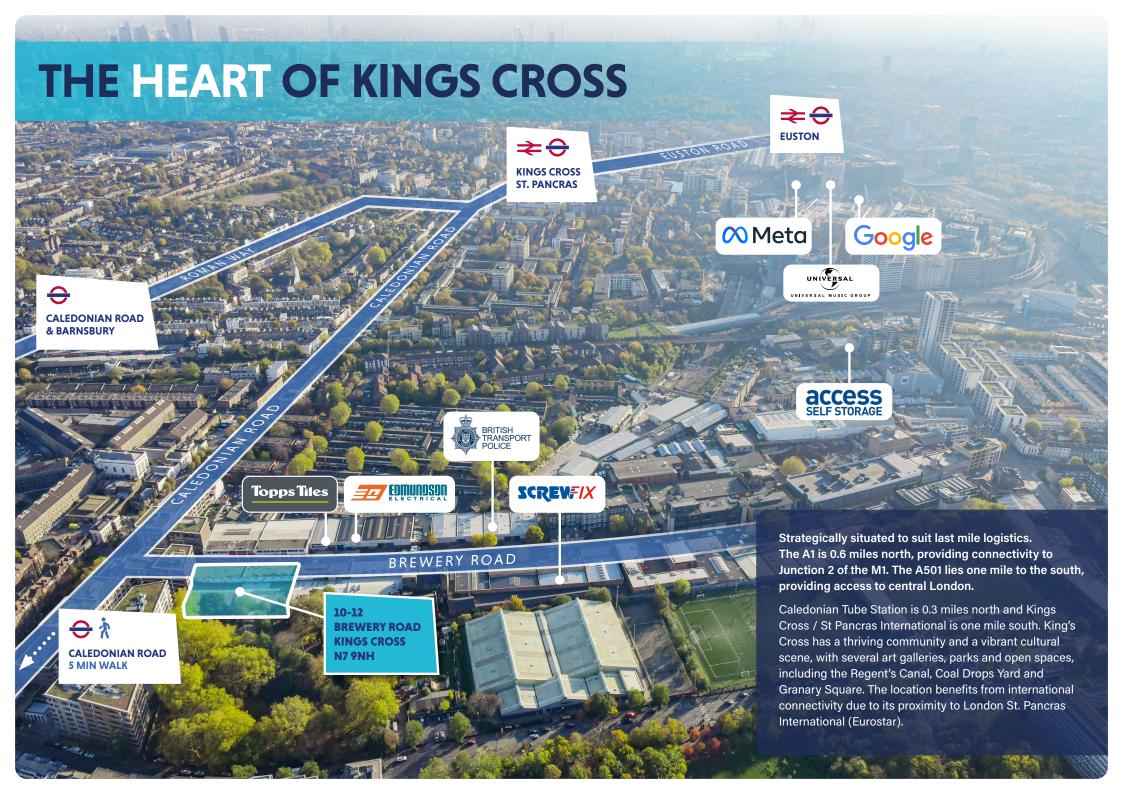

The property can be split into two units, each with their own goods lifts, loading bay and roller shutter door.

Located in a prime industrial location North of Kings Cross, the unit occupies a highly prominent position fronting Brewery Road, providing immediate access to the A5203 and A5200 and allowing for excellent connectivity to north and central London.