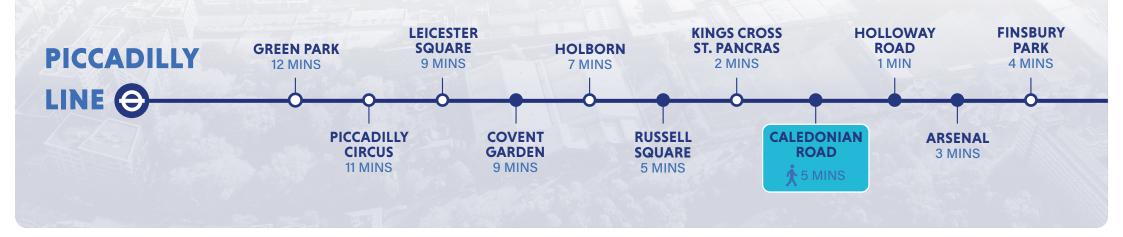

17,547 - 35,391 ft<sup>2</sup>

**DYNAMIC LOCATION**AT THE HEART OF ZONE 2

5 MINUTES WALK FROM CALEDONIAN ROAD TUBE STATION

**AVAILABLE NOW** 