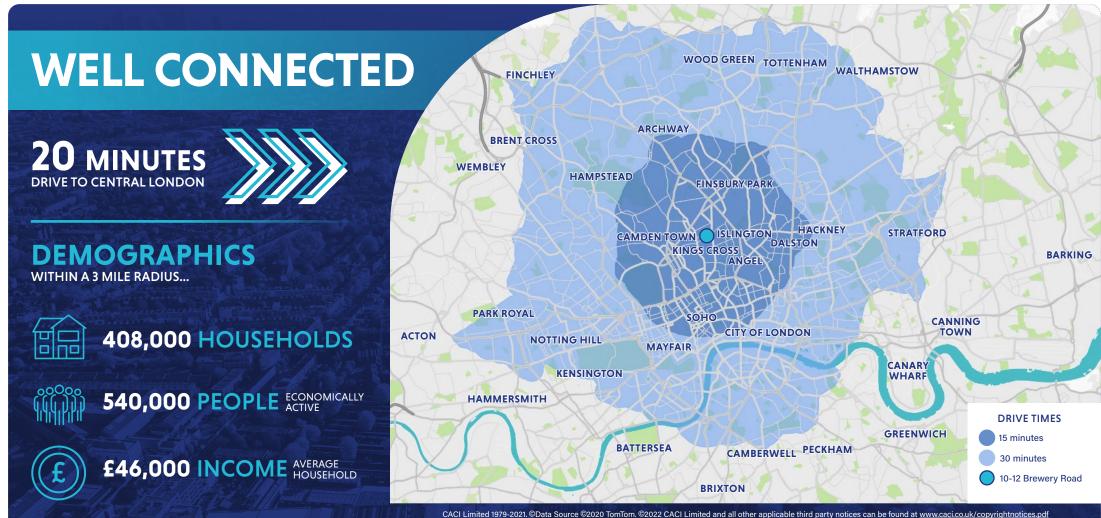

17,547 - 35,391 ft<sup>2</sup>

**DYNAMIC LOCATION**AT THE HEART OF ZONE 2

5 MINUTES WALK FROM CALEDONIAN ROAD TUBE STATION

**AVAILABLE NOW** 