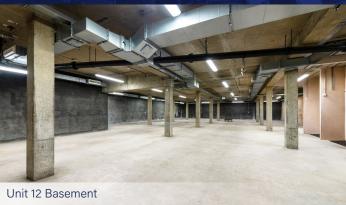

### **SPECIFICATION**

**4.25m** 

**3.3m**BASEMENT HEIGHT

4x
GOODS LIFTS

USES **B2/B8** 

POWER UP TO 276 kVA

FIRST FLOOR OFFICES

24 HOUR ACCESS

# FLOORPLANS / ACCOMMODATION

| UNIT 10                 | M² (GEA) | FT <sup>2</sup> (GEA) |
|-------------------------|----------|-----------------------|
| First Floor Office Area | 300      | 3,225                 |
| Ground Floor Warehouse  | 689      | 7,412                 |
| Loading Bay             | 146      | 1,572                 |
| Basement                | 496      | 5,338                 |
| TOTAL                   | 1,631    | 17,547                |

| UNIT 12                 | M² (GEA) | FT <sup>2</sup> (GEA) |
|-------------------------|----------|-----------------------|
| First Floor Office Area | 297      | 3,193                 |
| Ground Floor Warehouse  | 734      | 7,898                 |
| Loading Bay             | 136      | 1,466                 |
| Basement                | 491      | 5,287                 |
| TOTAL                   | 1,658    | 17,844                |