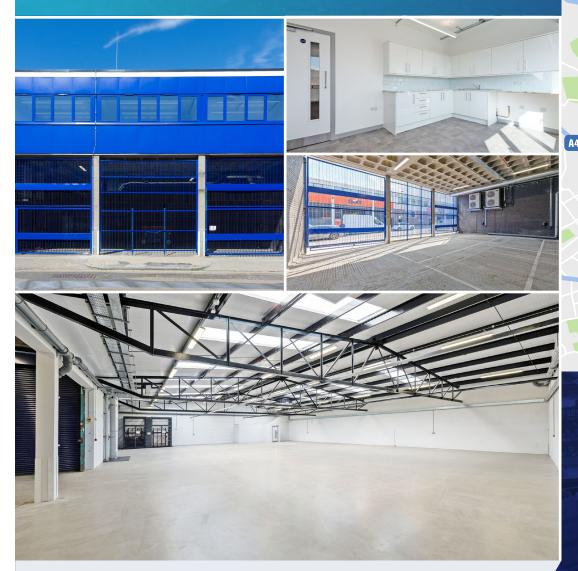

# 10-12 BREWERY ROAD KINGS CROSS

The 10-12 Brewery Road warehouse refurbishment has been completed to a high specification providing 35,391 ft<sup>2</sup> over ground and basement levels with first floor offices.

The property can be split into two units, each with their own goods lifts, loading bay and roller shutter door.

Located in a prime industrial location North of Kings Cross, the unit occupies a highly prominent position fronting Brewery Road, providing immediate access to the A5203 and A5200 and allowing for excellent connectivity to north and central London.

### **SPECIFICATION**

**4.25m** 

**3.3m**BASEMENT HEIGHT

4x
GOODS LIFTS

USES **B2/B8** 

POWER UP TO 276 kVA

FIRST FLOOR OFFICES

24 HOUR ACCESS

**NEW ROOF** 

2x ROLLER
SHUTTER DOORS

2x SECURE LOADING BAYS

### **ESG CREDENTIALS**

LED LIGHTING

**PV PANELS**ON ROOF

4x ELECTRIC VEHICLE CHARGING POINTS

EPC RATING A