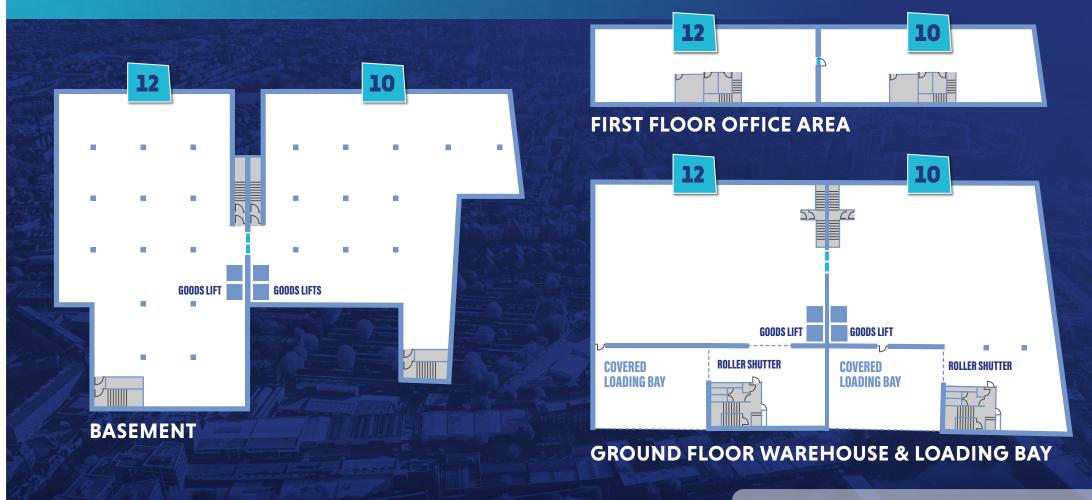

The property can be split into two units, each with their own goods lifts, loading bay and roller shutter door.

Located in a prime industrial location North of Kings Cross, the unit occupies a highly prominent position fronting Brewery Road, providing immediate access to the A5203 and A5200 and allowing for excellent connectivity to north and central London.

# FLOORPLANS / ACCOMMODATION

| UNIT 10                 | M² (GEA) | FT <sup>2</sup> (GEA) |
|-------------------------|----------|-----------------------|
| First Floor Office Area | 300      | 3,225                 |
| Ground Floor Warehouse  | 689      | 7,412                 |
| Loading Bay             | 146      | 1,572                 |
| Basement                | 496      | 5,338                 |
| TOTAL                   | 1,631    | 17,547                |

| UNIT 12                 | M² (GEA) | FT <sup>2</sup> (GEA) |
|-------------------------|----------|-----------------------|
| First Floor Office Area | 297      | 3,193                 |
| Ground Floor Warehouse  | 734      | 7,898                 |
| Loading Bay             | 136      | 1,466                 |
| Basement                | 491      | 5,287                 |
| TOTAL                   | 1,658    | 17,844                |

| UNIT 10-12 <b>COMBINED</b> | M <sup>2</sup> (GEA) | FT <sup>2</sup> (GEA) |
|----------------------------|----------------------|-----------------------|
| First Floor Office Area    | 596                  | 6,418                 |
| Ground Floor Warehouse     | 1,422                | 15,310                |
| Loading Bay                | 282                  | 3,038                 |
| Basement                   | 987                  | 10,625                |
| TOTAL                      | 3,287                | 35,391                |