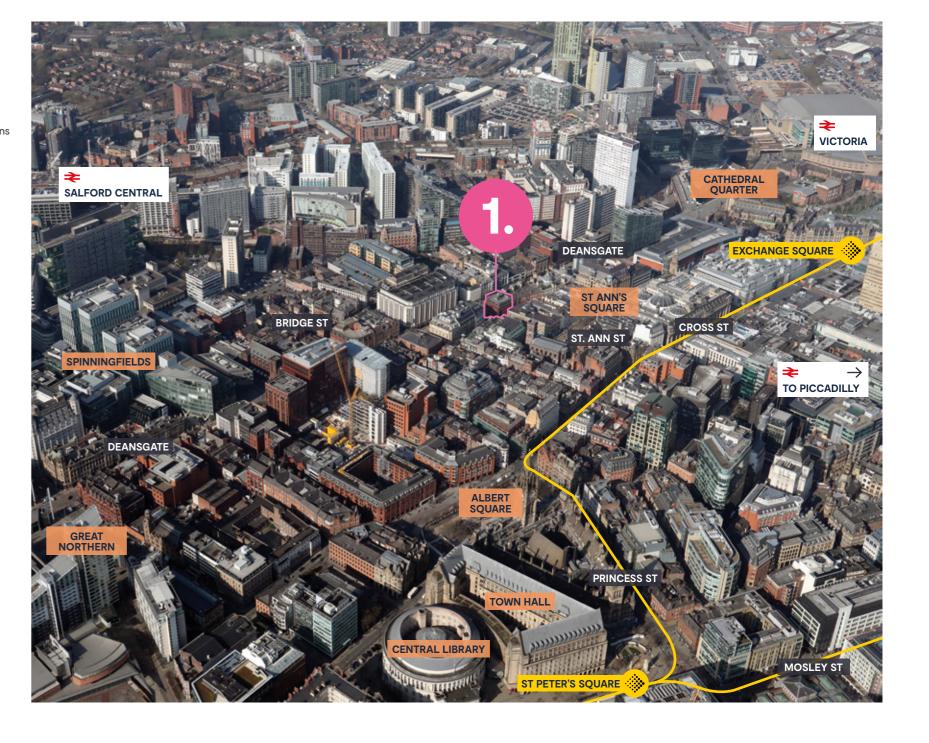

To discuss how your specific office requirements can be accommodated at 1 St. Ann Street, please get in touch.

1. St. Ann Street • Manchester

Situated on the corner of St. Ann Street and Deansgate, a main thoroughfare through Manchester City Centre, and in close proximity to Manchester's central business district. The building is conveniently located close to public transport including metrolink, bus and train links being a five-minute walk from Victoria Railway Station.

# Connections

Manchester Arndale 4 mins
Exchange Square Metrolink Station 5 mins
Spinningfields 6 mins
Salford Central Train Station 8 mins
Victoria Train Station 9 mins
Shudehill Transport Interchange 11 mins
Deansgate Train Station 12 mins
Piccadilly Train Station 18 mins

Exchange Square / Shudehill 5 mins
Market Street 8 mins
St Peter's Square 8 mins
Deansgate Station 12 mins
Manchester Piccadilly 18 mins
Manchester Aiprort 45 mins

Manchester Airport 27 mins Leeds 1 hr Birmingham 2 hrs London 4 hrs

Leeds 49 mins
Birmingham 1 hr 26 mins
London 2 hrs 7 mins
Edinburgh 3 hrs 23 mins