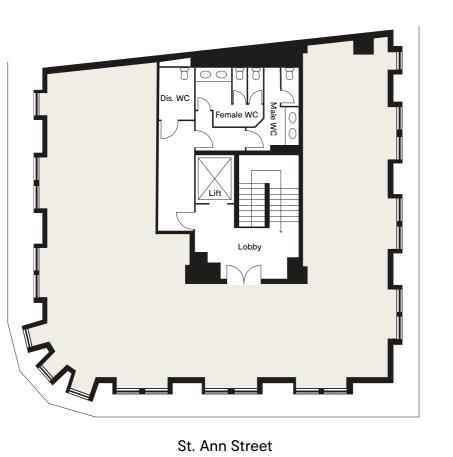

4th floor 1,906 sq ft

> Self-contained floor available to create your individual creative workspace