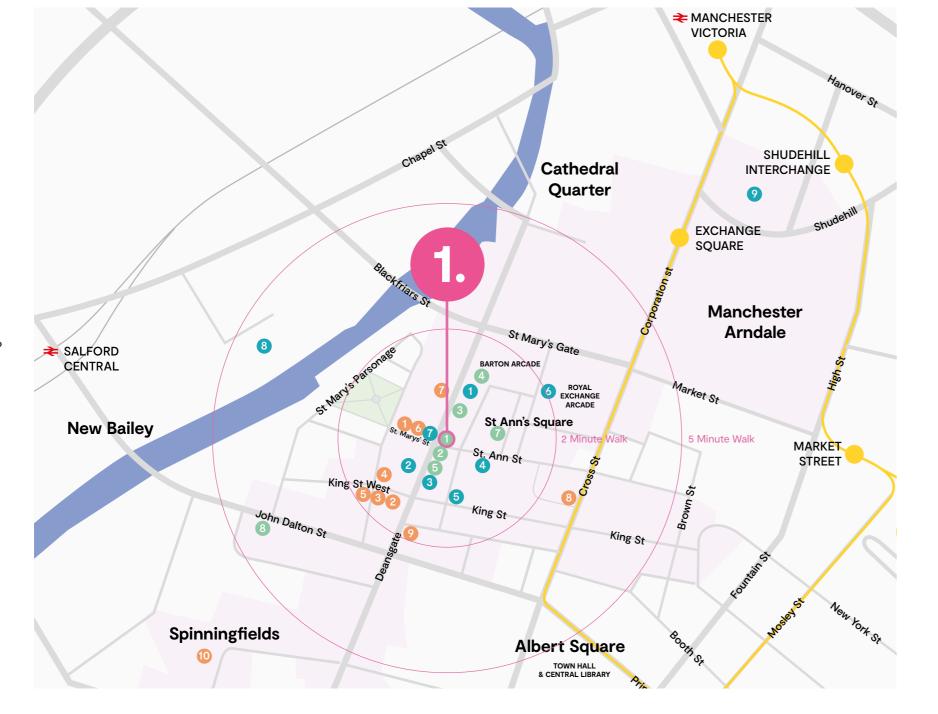

# Local amenities

### **Bars & Restaurants**

- 1 Cote
- 2 Bem Brasil
- 3 Pizza Place
- 4 Cicchetti (San Carlo)
- 5 San Carlo
- 6 Guacho
- 7 Las Iguanas
- 8 Mr Thomas's Chop House
- 9 La Vina
- 10 The lvy

## Coffee Shops and Food To Go

- 1 Veggie Pret
- 2 Black Sheep Coffee
- 3 Subway
- 4 Pot Kettle Black
- 5 Bisous Bisous 6 Go Falafel
- 7 McDonalds
- 8 Costa Coffee

### Retail & Leisure

- 1 Barber Barber
- 2 House of Fraser
- 3 Waterstones 4 Tag Heuer
- 5 Boodles
- 6 Royal Exchange Theatre
- 7 Bar Bar.Co
- 8 The Lowry Hotel
- 9 The Printworks

As we spend so much of our lives in the workplace, we believe it's important that being there brings us joy!