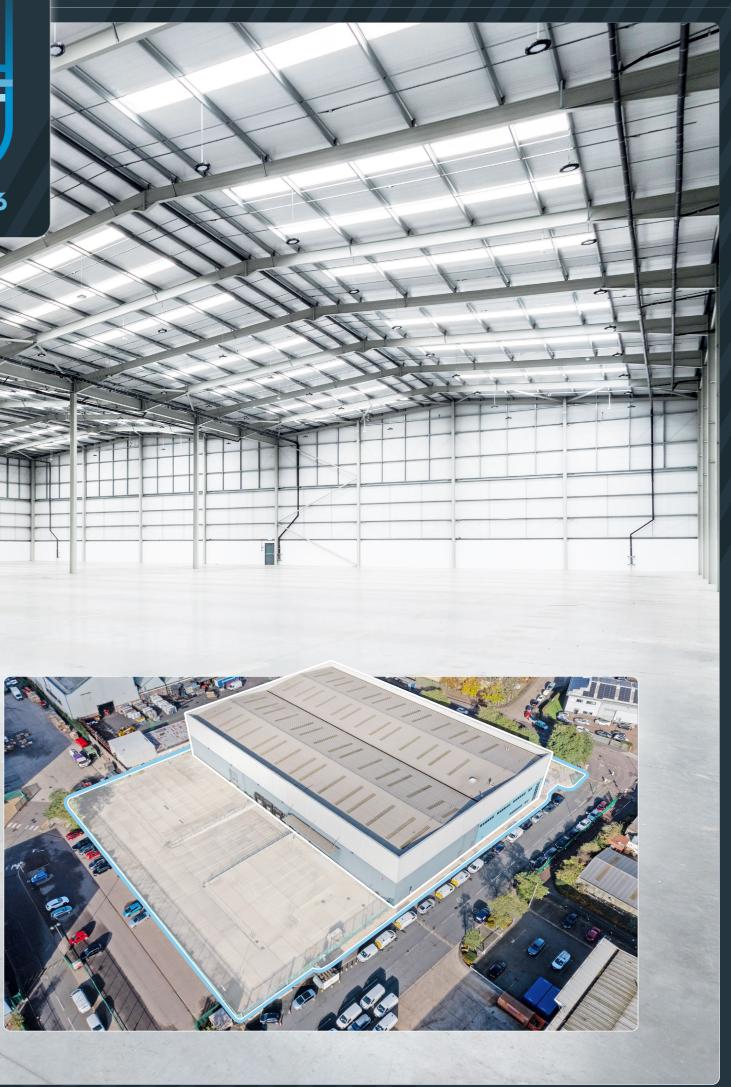

## READY FOR IMMEDIATE OCCUPATION

**DELTA56** is situated at the entrance to the established Delta Park industrial estate in Enfield. The premises consist of a warehouse with two ground level loading doors, four dock level loading doors along with a secure yard, HGV parking and separate car parking provision.

The warehouse itself is a detached unit of steel portal frame construction. The property benefits from a clear internal height of 11.2m and has two storey fitted offices.

Local occupiers include:

|    | FT <sup>2</sup> (GEA) | M <sup>2</sup> (GEA) |
|----|-----------------------|----------------------|
| ce | 3,315                 | 308                  |
|    | 3,315                 | 308                  |
|    | 49,998                | 4,645                |
|    | 56,628                | 5,261                |