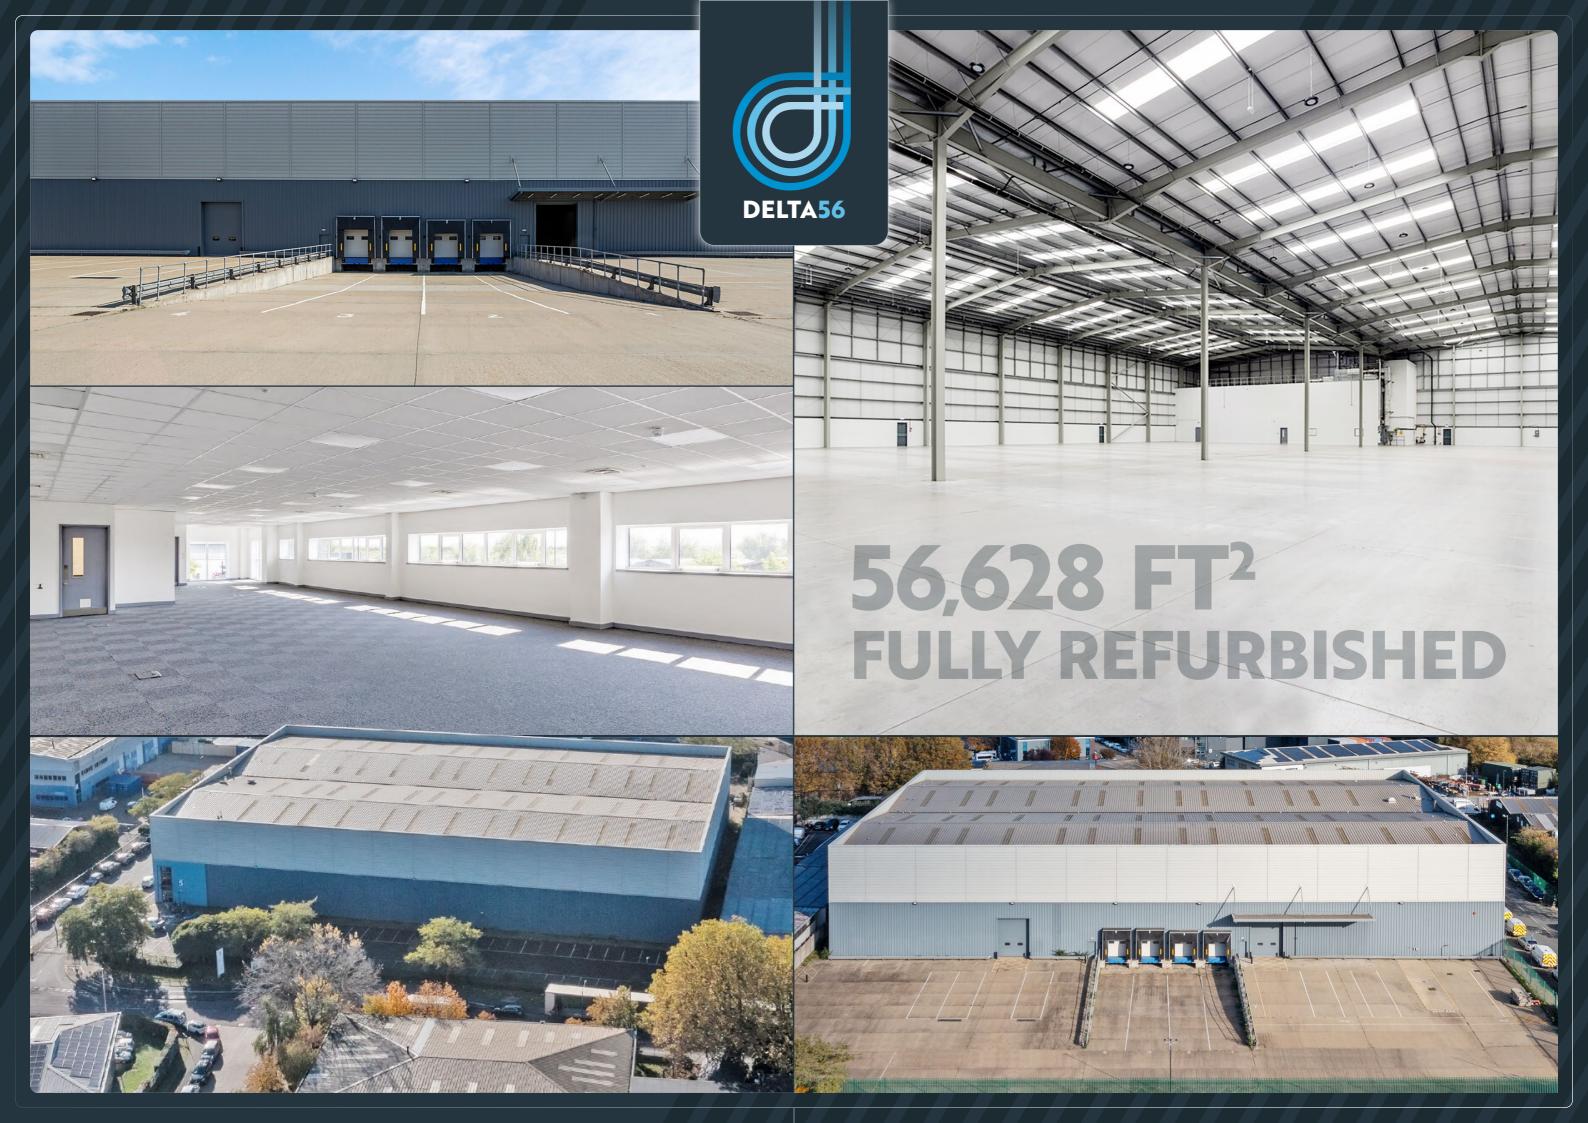

## 56,628 FT<sup>2</sup> FULLY REFURBISHED

DELTA PARK | MILLMARSH LANE | ENFIELD | EN3 7QJ

/// WHAT3WORDS.COM/EARLY.ENVY.ENTRY

## READY FOR IMMEDIATE OCCUPATION

**DELTA56** is situated at the entrance to the established Delta Park industrial estate in Enfield. The premises consist of a warehouse with two ground level loading doors, four dock level loading doors along with a secure yard, HGV parking and separate car parking provision.

The warehouse itself is a detached unit of steel portal frame construction. The property benefits from a clear internal height of 11.2m and has two storey fitted offices.

Local occupiers include:

|    | FT <sup>2</sup> (GEA) | M <sup>2</sup> (GEA) |
|----|-----------------------|----------------------|
| ce | 3,315                 | 308                  |
|    | 3,315                 | 308                  |
|    | 49,998                | 4,645                |
|    | 56,628                | 5,261                |