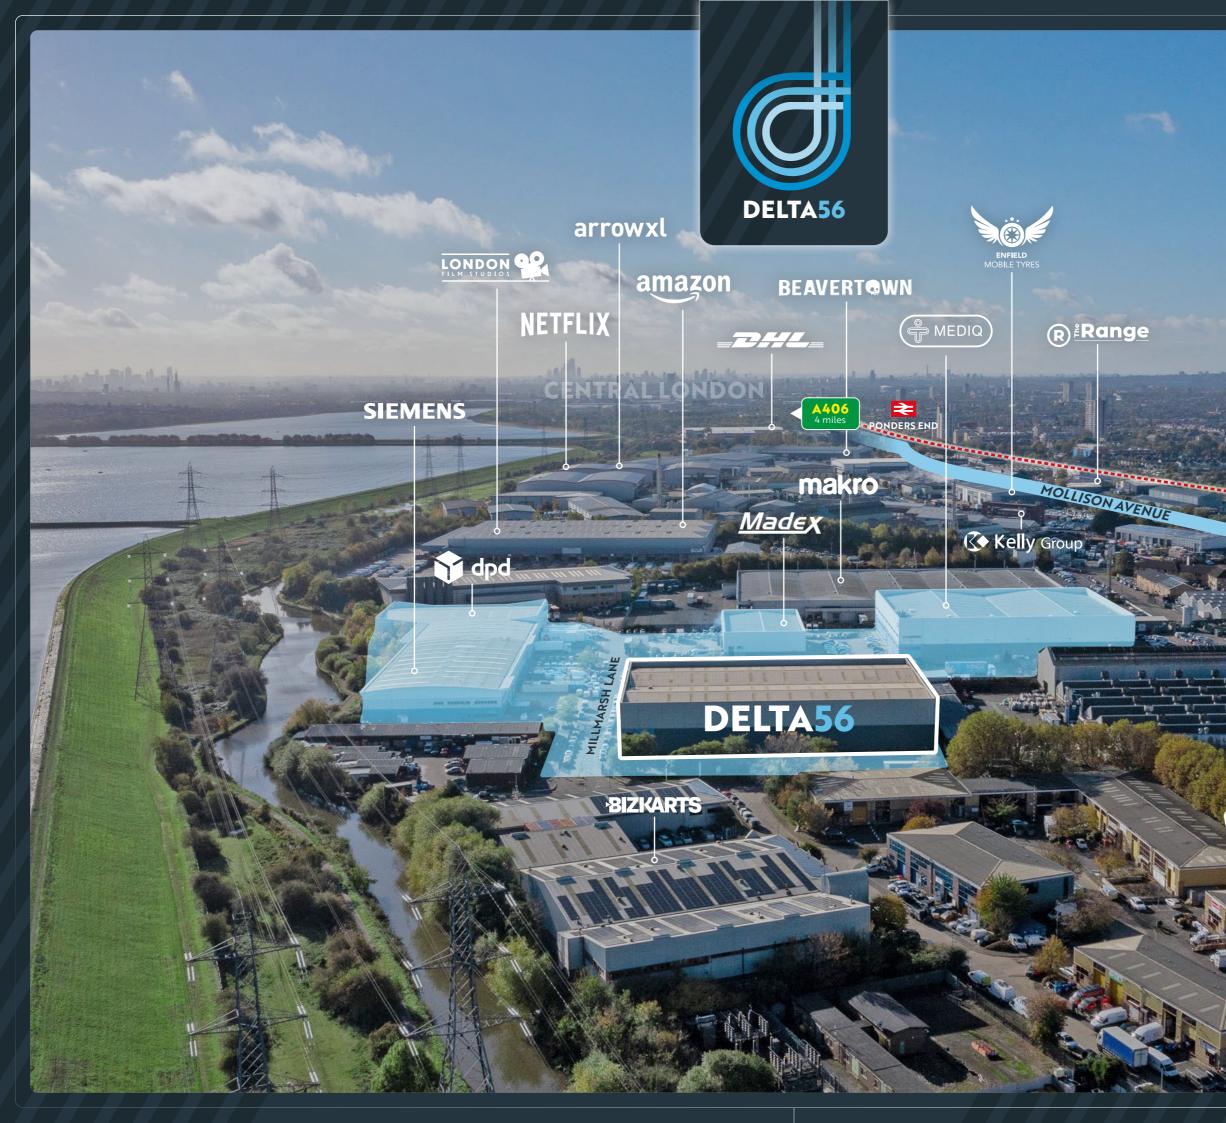

## READY FOR IMMEDIATE OCCUPATION

**DELTA56** is situated at the entrance to the established Delta Park industrial estate in Enfield. The premises consist of a warehouse with two ground level loading doors, four dock level loading doors along with a secure yard, HGV parking and separate car parking provision.

The warehouse itself is a detached unit of steel portal frame construction. The property benefits from a clear internal height of 11.2m and has two storey fitted offices.

Local occupiers include:

|    | FT <sup>2</sup> (GEA) | M <sup>2</sup> (GEA) |
|----|-----------------------|----------------------|
| ce | 3,315                 | 308                  |
|    | 3,315                 | 308                  |
|    | 49,998                | 4,645                |
|    | 56,628                | 5,261                |