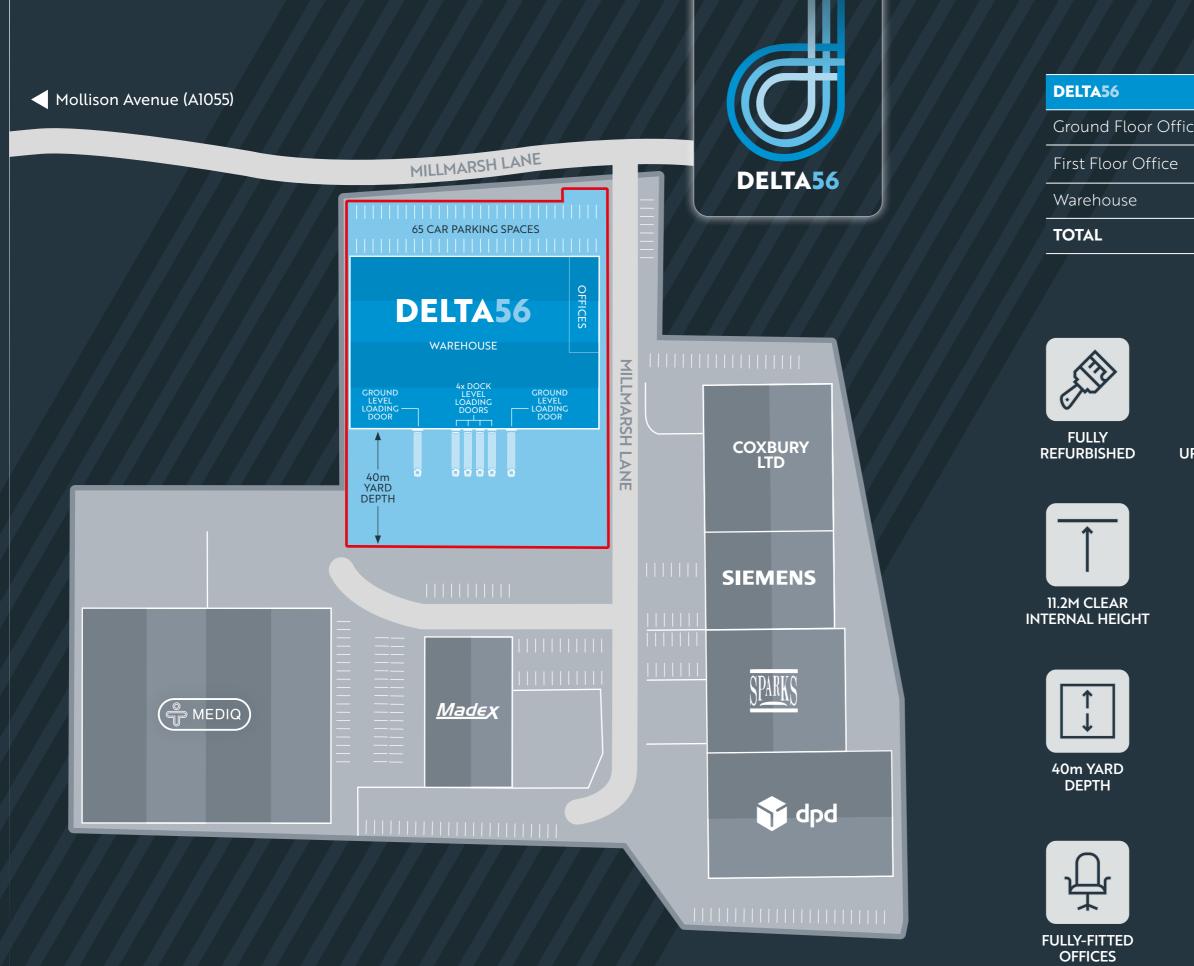

## READY FOR IMMEDIATE OCCUPATION

**DELTA56** is situated at the entrance to the established Delta Park industrial estate in Enfield. The premises consist of a warehouse with two ground level loading doors, four dock level loading doors along with a secure yard, HGV parking and separate car parking provision.

The warehouse itself is a detached unit of steel portal frame construction. The property benefits from a clear internal height of 11.2m and has two storey fitted offices.

Local occupiers include:

|    | FT <sup>2</sup> (GEA) | M <sup>2</sup> (GEA) |
|----|-----------------------|----------------------|
| ce | 3,315                 | 308                  |
|    | 3,315                 | 308                  |
|    | 49,998                | 4,645                |
|    | 56,628                | 5,261                |

POWER TO BE UPGRADED TO 750 kVA

2 GROUND LEVEL LOADING DOORS

65 CAR PARKING SPACES

| 4  | DOCK  | LEVEL |
|----|-------|-------|
| LO | ADING | DOORS |

| IME  | RAIL - FROM BRIMSDOW    | 'N .     | JOURNEY-TIME  |
|------|-------------------------|----------|---------------|
| nins | Tottenham Hale          |          | 4 mins        |
| nins | London Liverpool Street |          | 9 mins        |
| nins |                         |          |               |
| nins | AIRPORT                 | DISTANCE | DRIVE-TIME    |
| nins | City Airport            | 16 miles | s 35 mins     |
| nins | Stansted Airport        | 30 miles | s 44 mins     |
|      | Heathrow Airport        | 41 miles | s 1 hr 3 mins |