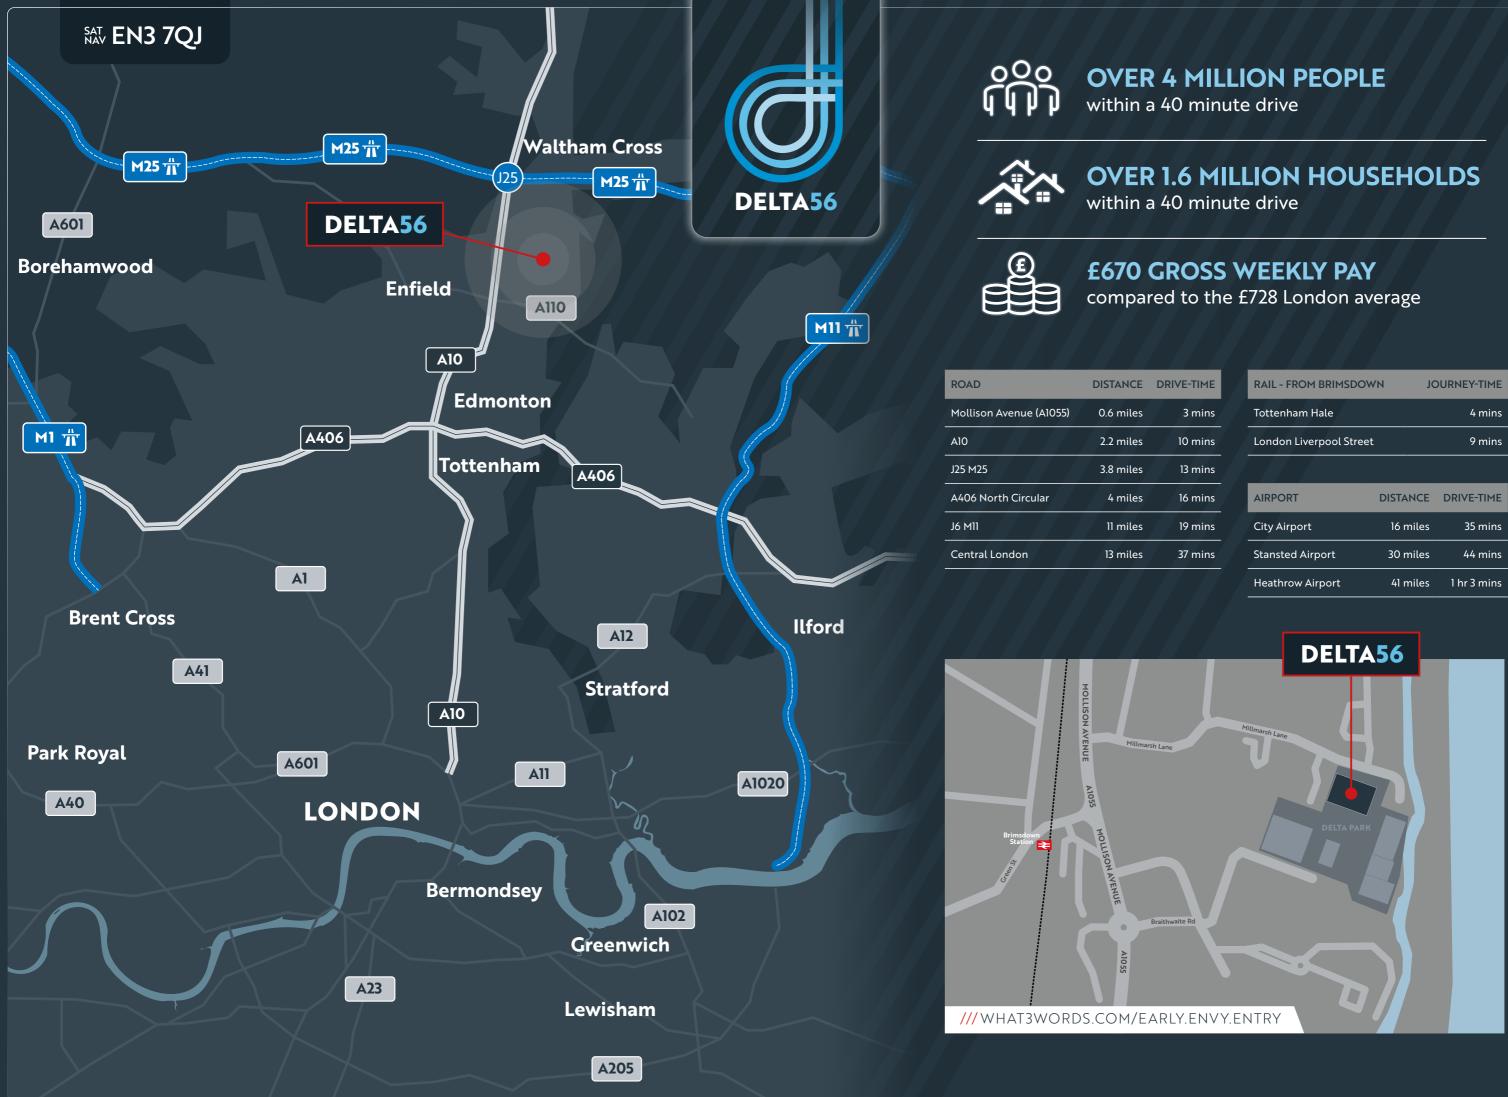

POWER TO BE UPGRADED TO 750 kVA

2 GROUND LEVEL LOADING DOORS

65 CAR PARKING SPACES

| 4  | DOCK  | LEVEL |
|----|-------|-------|
| LO | ADING | DOORS |

| IME  | RAIL - FROM BRIMSDOW    | 'N .     | JOURNEY-TIME  |
|------|-------------------------|----------|---------------|
| nins | Tottenham Hale          |          | 4 mins        |
| nins | London Liverpool Street |          | 9 mins        |
| nins |                         |          |               |
| nins | AIRPORT                 | DISTANCE | DRIVE-TIME    |
| nins | City Airport            | 16 miles | s 35 mins     |
| nins | Stansted Airport        | 30 miles | s 44 mins     |
|      | Heathrow Airport        | 41 miles | s 1 hr 3 mins |