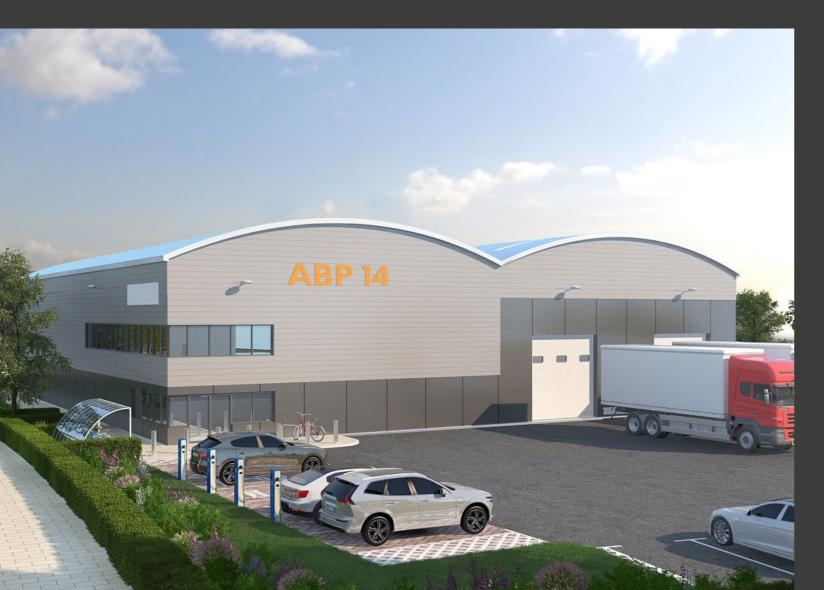

### **OVERVIEW**

Brand new high quality industrial/logistics building designed to a market leading specification offering an exceptional Business Park environment and achieving key sustainability standards all set on its own self- contained secure site.

## **AVAILABILITY & TIMESCALES**

ABP 14 offers an immediately deliverable development opportunity. Under planning application reference number 21/01184/FUL, Rochford District Council have granted full planning permission for the construction of a B2/B8 industrial unit with ancillary office accommodation including site access, parking, associated engineering and landscaping works.