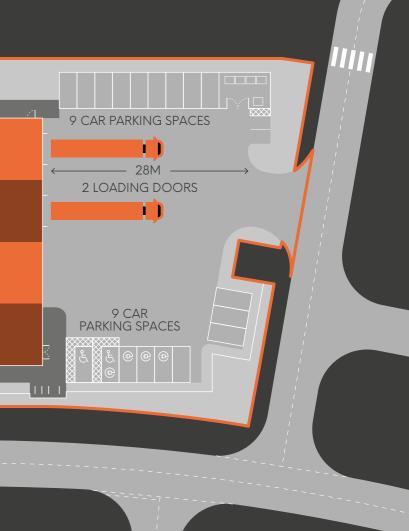

2 GROUND LEVEL/ DRIVE IN ACCESS DOORS

AR PARKING SPACES EV CHARGING

## **ACCOMMODATION & SPECIFICATION**

**ABP 14** 

| ABP 14             | SQ M  |
|--------------------|-------|
| WAREHOUSE          | 1,212 |
| FIRST FLOOR OFFICE | 129   |
| TOTAL AREA (GEA)   | 1,341 |

50 kN/M<sup>2</sup> FLOOR LOADING CAPACITY

ELECTRICALL OPERATED ROL SHUTTER DOO

| SQ FT  |
|--------|
| 13,046 |
| 1,391  |
| 14,437 |