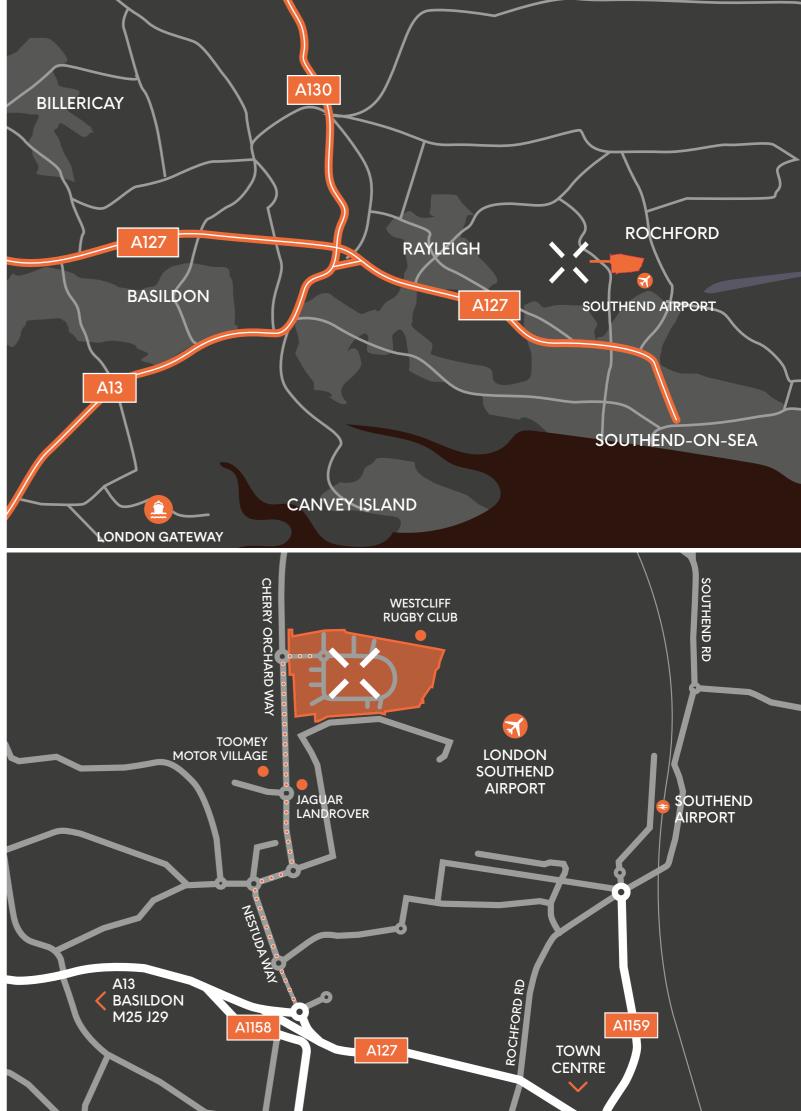

#### FULLY FENCED AND SECURED SITE

LOADING AND CIRCULATION AREAS

Located 3 miles north of Southend City Centre, the site sits alongside the B1013 and 6 miles from the A130/A127 junction. Airport Business Park benefits from roadside frontage to the B1013 Cherry Orchard Way, which connects to the A127 trunk roads to the north of the town.

### **DRIVE TIMES**

| BY ROAD | MILES | MINS |
|---------|-------|------|
| A127    | 3.0   | 8    |
| A13     | 9.6   | 18   |
| M25     | 18.6  | 27   |

# $\mathbf{O} = \mathbf{O}$

| BYRAIL                              | MILES | MINS |
|-------------------------------------|-------|------|
| SOUTHEND AIRPORT                    | 2.0   | 5    |
| SOUTHEND VICTORIA                   | 3.2   | 10   |
| SOUTHEND CENTRAL                    | 3.8   | 15   |
| LONDON LIVERPOOL & FENCHURCH STREET | 41.1  | 53   |

| BY AIR          | MILES | MINS |
|-----------------|-------|------|
| LONDON SOUTHEND | 1.3   | 4    |
| LONDON STANSTED | 46.3  | 55   |
| LONDON HEATHROW | 74.5  | 83   |

| MILES | MINS |
|-------|------|
| 16.6  | 30   |
| 21.3  | 38   |
|       | 16.6 |