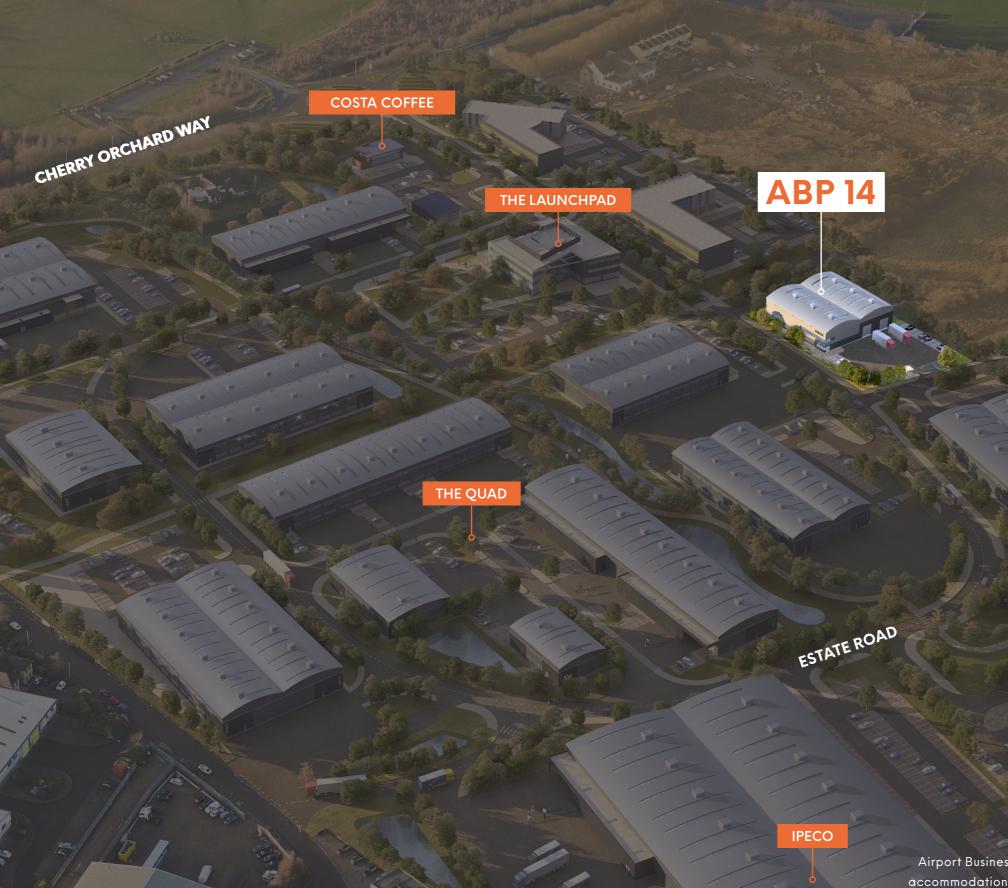

#### FULLY FENCED AND SECURED SITE

LOADING AND CIRCULATION AREAS

Located 3 miles north of Southend City Centre, the site sits alongside the B1013 and 6 miles from the A130/A127 junction. Airport Business Park benefits from roadside frontage to the B1013 Cherry Orchard Way, which connects to the A127 trunk roads to the north of the town.

Local occupiers include: