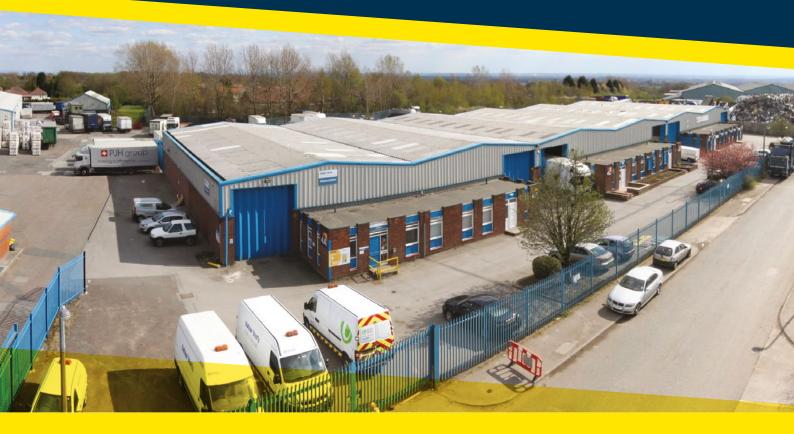

# **Description**

The premises comprise units of steel portal frame construction with part brick work internal elevations along with lined and insulated PMS cladding.

The roof comprises double skin and incorporates single skin translucent strip lights and heating via electric storage heaters.

Access to each unit is provided by 1  $\times$  sliding concertina and 1  $\times$  roller shutter door to the front and rear of the premises. To the front elevation of each unit is a general office with WC and kitchen facilities. To the rear is a good sized yard

The site is covered by manned Security and CCTV. All main services are available to the premises including gas and ample three phase electricity.

Units 4A & 4B have their own fenced yards at the rear of the property and 4A benefits from parking to the side.