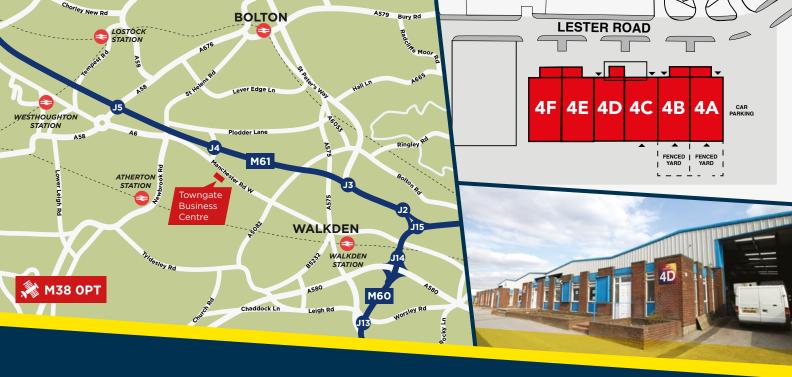

# Location

The premises are located on Towngate Business Centre which runs off Lester Road and is accessed from Manchester Road West (A6) approximately 1 mile due west of Walkden. Junction 4 of the M61 Motorway lies within 1 mile of the premises via the A6 which in turn provides immediate access to the North West motorway network. The premises are approximately 8 miles north west of Manchester City Centre and 3 miles south of Bolton.

# **Accommodation**

| Unit  | Sq ft  | Sq M  |
|-------|--------|-------|
| Α     | 5,500  | 511   |
| В     | 5,500  | 511   |
| С     | 5,500  | 511   |
| D     | 5,500  | 511   |
| E     | 5,500  | 511   |
| F     | 5,500  | 511   |
| Total | 33,000 | 3,066 |

Units 4A & 4B have their own fenced yards at the rear of the property and 4A benefits from parking to the side.