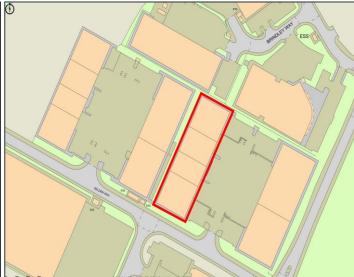

#### **Accommodation**

We understand the gross internal floor area is as follows:

| Description                | Sq ft | Sq m   |
|----------------------------|-------|--------|
| Unit 6c Warehouse          | 4,311 | 400.5  |
| Office, WC'S & Kitchenette | 662   | 61.57  |
| Total                      | 4,973 | 462.04 |