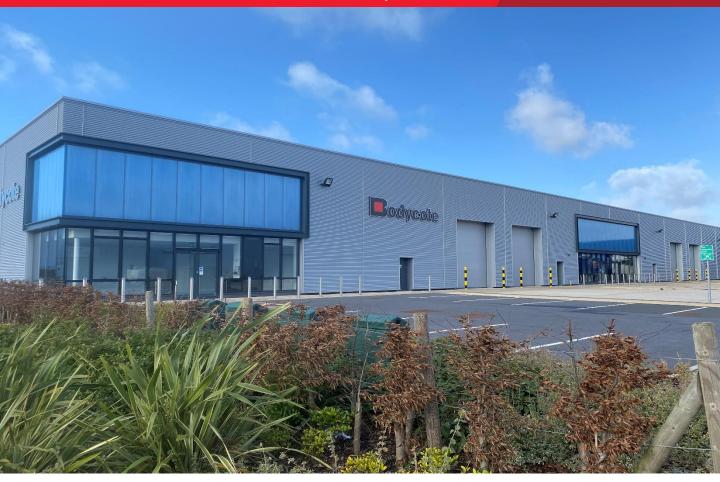

# TO LET SUB LEASE OPPORTUNITY

Unit 6C, Phase 3 R-Evolution Selden Way, Advanced Manufacturing Park, Rotherham, S60 5XA

# TO LET SUB LEASE OPPORTUNITY

**Unit 6C, Phase 3 R-Evolution** 

Selden Way, Advanced Manufacturing Park, Rotherham, S60 5XA

## **Description**

The property comprises new build terraced industrial/warehouse units benefiting from the following specification:

- 7m to underside of haunch
- 4 Ground level loading doors (1 per unit)
- Warehouse floor loading of 50kN/sq m
- Offices, WC' (male/female and disabled) and kitchenette facilities to each unit.