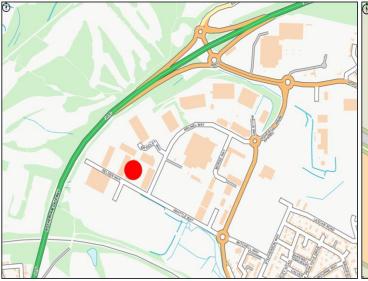

#### Location

The property is located on the R-evolution scheme situated within Advanced Manufacturing Park. The Advanced Manufacturing Park is located just off the Sheffield Parkway (A630) providing access to Junction 33 of the M1 (2.4 miles) to the north and Sheffield City Centre (4.5 miles) to the west. Occupiers within the close proximity include British Steel, Spendor Audio, Metalysis, Nikken, X-Cel Superturn and Mclaren.