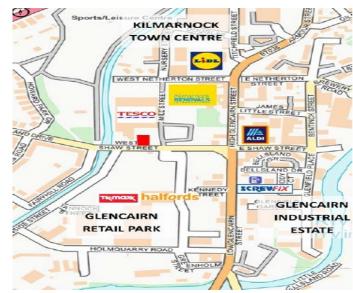

## Location

West Shaw Street lies to the south of Kilmarnock Town Centre just off High Glencairn Street, an arterial route within the town. Glencairn Retail Park and Glencairn Industrial Estate are located nearby whilst the property lies at the entrance to a Tesco Superstore.