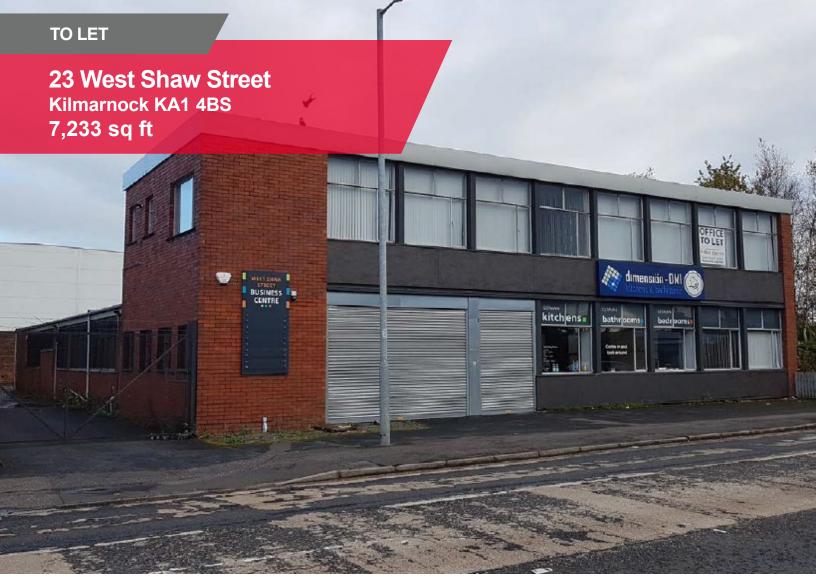

## Description

23 West Shaw Street is a detached industrial warehouse suitable for trade counter use and having a private, secure service yard/car park to the rear. The building is two storeys to the front with offices on the first floor, with the ground floor extending in to a clear span, rectangular shaped warehouse with a minimum eaves height of 3.9m. A vehicle entry door provides service access off of the yard.

### Accommodation

The available accommodation extends to the following approximate Net Internal floor area:

| Floor              | Size (sq ft) | Car Parking          |
|--------------------|--------------|----------------------|
| Grnd and 1st Floor | 7,233        | Car park to the rear |