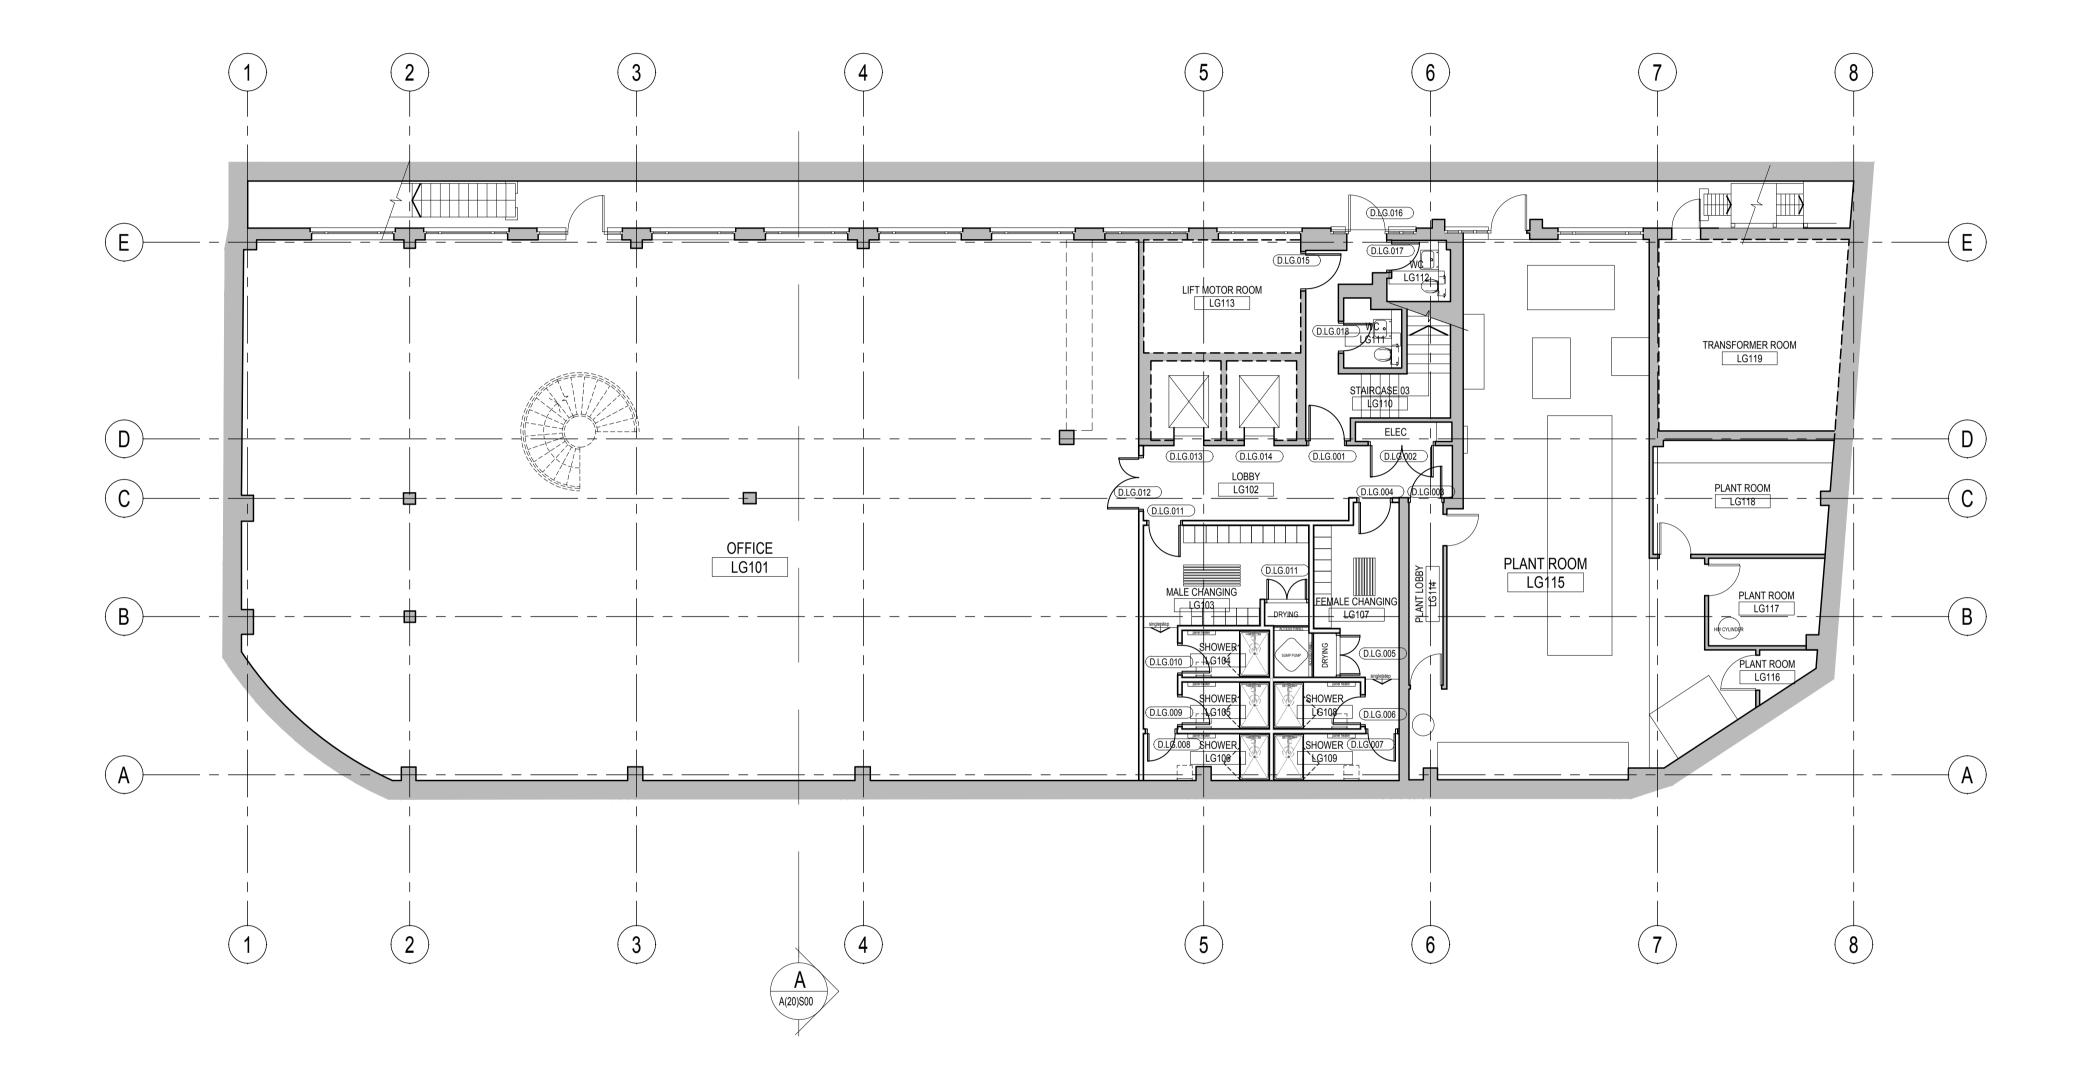

## Rolfe Judd

Old Church Court, Claylands Road, The Oval, London SW8 1NZ www.rolfe-judd.co.uk

Client
Euro Properties

Project 70 Grays Inn Road London EC4

Drawing
Lower Ground Floor Plan As Proposed

Scale Date Status
1:100 (A1) Mar 19 Tender