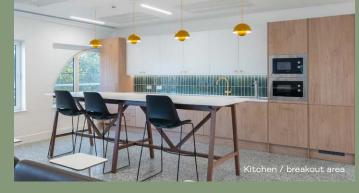

### READY TO WORK 4TH FLOOR

The 4th floor is the ideal ready to work solution and has been thoughtfully and efficiently designed to accommodate up to 100 people.

#### 5,434 SQ FT / 505 SQ M

Office 🛑 Core 🔵

GRAYS INN ROAD

| WORKSTATIONS           | 64 | TEAPOINT            | 01 |
|------------------------|----|---------------------|----|
| 8 PERSON MEETING ROOMS | 02 | BREAKOUT AREA       | 01 |
| 6 PERSON MEETING ROOM  | 01 | COLLABORATION DESKS | 08 |
| WELCOME LOUNGE         | 01 | PHONE BOOTHS        | 04 |