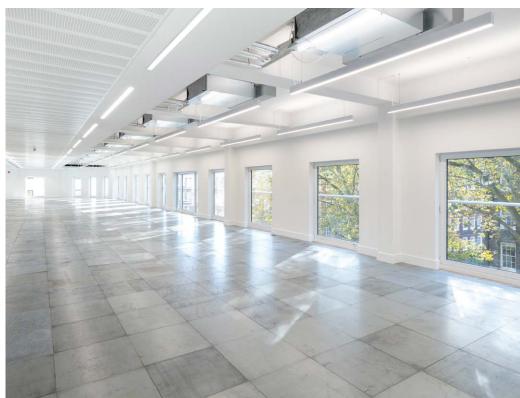

### READY TO WORK 4TH FLOOR

The 4th floor is the ideal ready to work solution and has been thoughtfully and efficiently designed to accommodate up to 100 people.

#### 5,434 SQ FT / 505 SQ M

Office 🛑 Core 🔵

GRAYS INN ROAD

| WORKSTATIONS           | 64 | TEAPOINT            | 01 |
|------------------------|----|---------------------|----|
| 8 PERSON MEETING ROOMS | 02 | BREAKOUT AREA       | 01 |
| 6 PERSON MEETING ROOM  | 01 | COLLABORATION DESKS | 08 |
| WELCOME LOUNGE         | 01 | PHONE BOOTHS        | 04 |