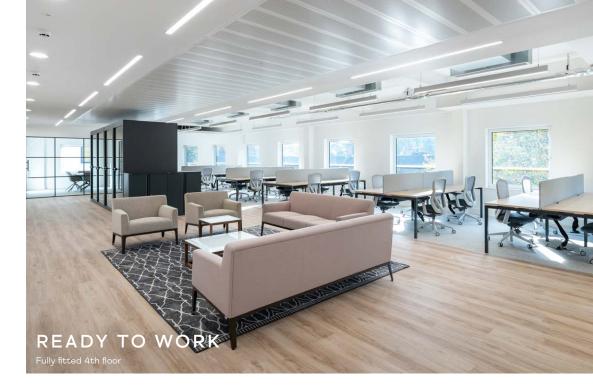

### READY TO WORK 4TH FLOOR

The 4th floor is the ideal ready to work solution and has been thoughtfully and efficiently designed to accommodate up to 100 people.

#### 5,434 SQ FT / 505 SQ M

Office 🛑 Core 🔵

GRAYS INN ROAD

| WORKSTATIONS           | 64 | TEAPOINT            | 01 |
|------------------------|----|---------------------|----|
| 8 PERSON MEETING ROOMS | 02 | BREAKOUT AREA       | 01 |
| 6 PERSON MEETING ROOM  | 01 | COLLABORATION DESKS | 08 |
| WELCOME LOUNGE         | 01 | PHONE BOOTHS        | 04 |