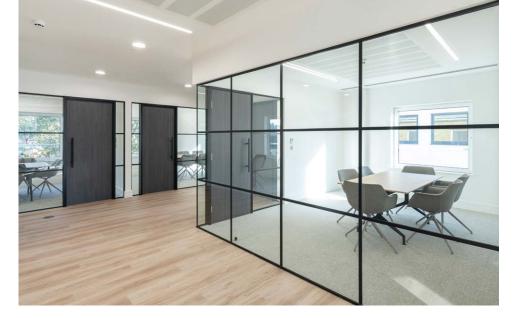

## ATTENTION TO DETAIL

The building has been reimagined to provide a statement reception and new commuter-friendly end-of-trip facilities.

The available accommodation comprises a range of fully fitted and flexible CAT A spaces from 950 - 15,484 sq ft.

All floors are available for immediate occupation.

Flexible & efficient CAT A space

New four-pipe fan coil air conditioning

Fully fitted plug & play space

Fully accessible raised floors

Recently refurbished manned reception