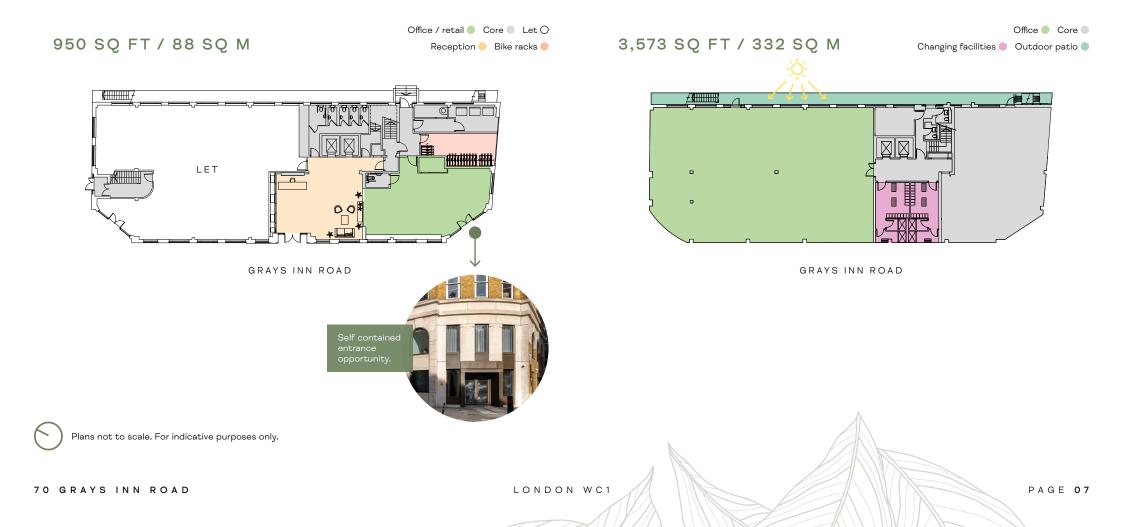

# ACCOMMODATION

| FLOOR           | CONDITION    | SQ FT  | SQ M  |
|-----------------|--------------|--------|-------|
| 5th             | Under Offer  | -      | -     |
| 4th             | Fully Fitted | 5,434  | 505   |
| Зrd             | CAT A        | 5,527  | 514   |
| 2nd             | Let          | -      | -     |
| lst             | Let          | -      | -     |
| Ground (north)  | Let          | -      | -     |
| Ground (south)* | Shell & Core | 950    | 88    |
| Lower ground    | CAT A        | 3,573  | 332   |
| TOTAL           |              | 15,484 | 1,439 |

### **GROUND FLOOR**

The ground floor, which benefits from it's own self-contained entrance, is suitable for either office or retail use.

#### LOWER GROUND FLOOR

The Lower Ground floor, in new CAT A condition with private outdoor space and natural light along one elevation, is perfect for occupiers looking for good quality, cost effective space in a prime Central London location.