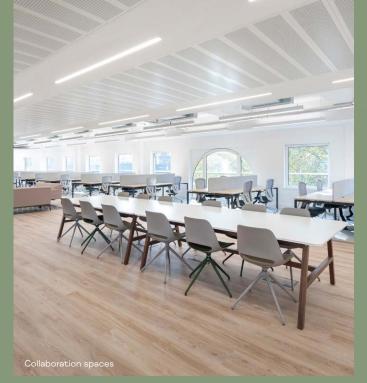

### READY TO WORK 4TH FLOOR

The 4th floor is the ideal ready to work solution and has been thoughtfully and efficiently designed to accommodate up to 100 people.

#### 5,434 SQ FT / 505 SQ M

Office 🛑 Core 🔵

GRAYS INN ROAD

| WORKSTATIONS           | 64 | TEAPOINT            | 01 |
|------------------------|----|---------------------|----|
| 8 PERSON MEETING ROOMS | 02 | BREAKOUT AREA       | 01 |
| 6 PERSON MEETING ROOM  | 01 | COLLABORATION DESKS | 08 |
| WELCOME LOUNGE         | 01 | PHONE BOOTHS        | 04 |