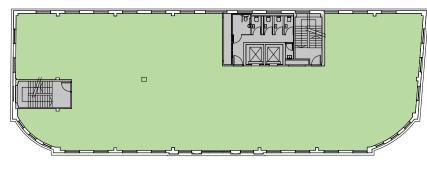

### BLANK CANVAS 3RD FLOOR

The 3rd floor, available in new CAT A condition including new exposed services, is exceptionally efficient being virtually column-free and benefits from great levels of natural light.

#### 5,527 SQ FT / 514 SQ M

Office 🔵 Core 🔵

GRAYS INN ROAD

Plans not to scale. For indicative purposes only.

LONDON WC1