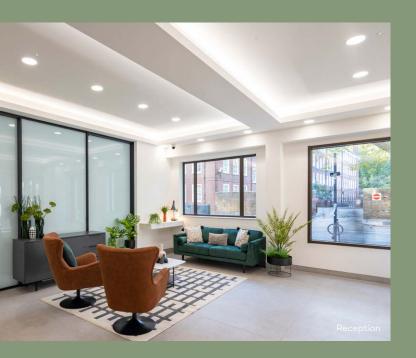

## ATTENTION TO DETAIL

The building has been reimagined to provide a statement reception and new commuter-friendly end-of-trip facilities.

The available accommodation comprises a range of fully fitted and flexible CAT A spaces from 950 - 15,484 sq ft.

All floors are available for immediate occupation.

Flexible & efficient CAT A space

New four-pipe fan coil air conditioning

Fully fitted plug & play space

Fully accessible raised floors

Recently refurbished manned reception