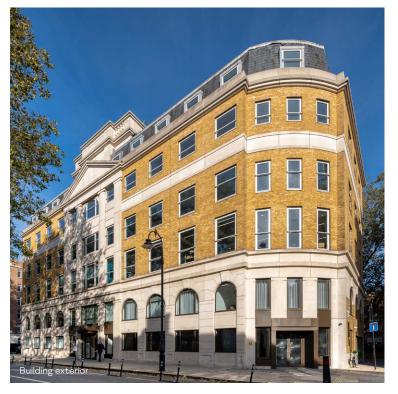

# 70 GRAYS INN RD

LONDON WC1

### EXCEPTIONAL WORKSPACE

70 Grays Inn Road is a striking island site building in an enviable Farringdon meets Bloomsbury location.

It has undergone a comprehensive refurbishment to offer up to 15,484 sq ft of premium, contemporary workspace which benefits from excellent natural light.