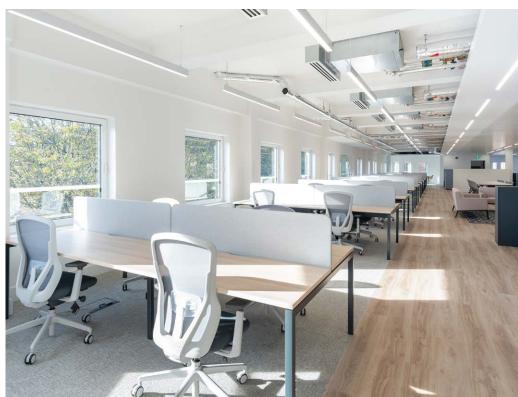

### READY TO WORK 4TH FLOOR

The 4th floor is the ideal ready to work solution and has been thoughtfully and efficiently designed to accommodate up to 100 people.

#### 5,434 SQ FT / 505 SQ M

Office 🛑 Core 🔵

GRAYS INN ROAD

| WORKSTATIONS           | 64 | TEAPOINT            | 01 |
|------------------------|----|---------------------|----|
| 8 PERSON MEETING ROOMS | 02 | BREAKOUT AREA       | 01 |
| 6 PERSON MEETING ROOM  | 01 | COLLABORATION DESKS | 08 |
| WELCOME LOUNGE         | 01 | PHONE BOOTHS        | 04 |