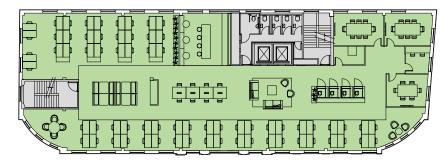

### READY TO WORK 4TH FLOOR

The 4th floor is the ideal ready to work solution and has been thoughtfully and efficiently designed to accommodate up to 100 people.

#### 5,434 SQ FT / 505 SQ M

Office 🛑 Core 🔵

GRAYS INN ROAD

| WORKSTATIONS           | 64 | TEAPOINT            | 01 |
|------------------------|----|---------------------|----|
| 8 PERSON MEETING ROOMS | 02 | BREAKOUT AREA       | 01 |
| 6 PERSON MEETING ROOM  | 01 | COLLABORATION DESKS | 08 |
| WELCOME LOUNGE         | 01 | PHONE BOOTHS        | 04 |