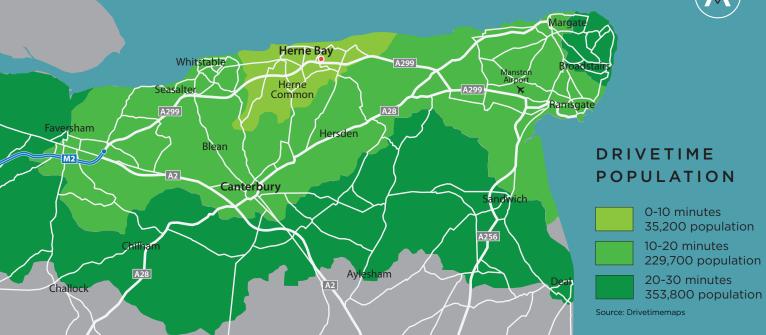

### "Herne Bay will be the prime focus for growth and investment along the district's coastal corridor."

Altira Park is already home to a Sainsbury's Superstore, Argos Snap Fitness as well as Icom, Jaytee, Howdens, Screwfix, Premier Inn and Premier Diamond servicing the local population of approx. 39,000 and an economically active population of approx. 68,000 within a 30 minute drive.

Canterbury District Council currently rejuvenating the area and it is recognised that residential development is required to support the growth and diversification of the local economy.

There are 1,300 dwellings planned as part of an extended Altira Park development and a further 1,700 dwellings within other identified local developments, reflecting a population growth of 10%.