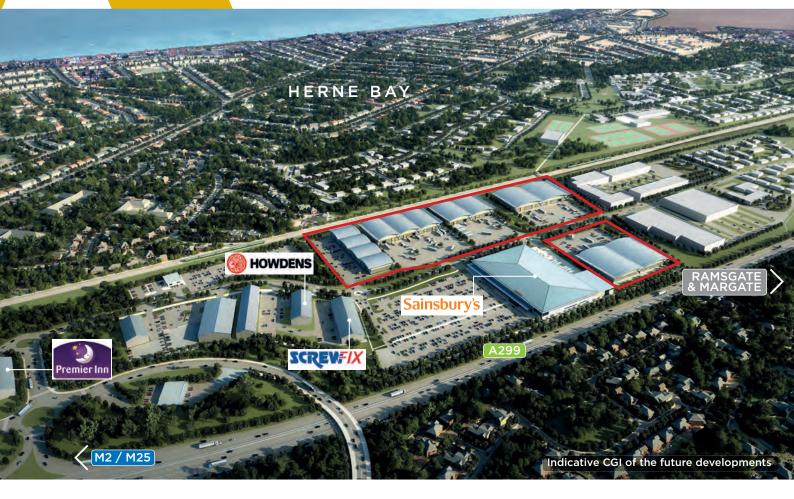

# ALTIRA PARK

HERNE BAY | KENT | CT6 6GZ

### "Herne Bay will be the prime focus for growth and investment along the district's coastal corridor."

Altira Park is already home to a Sainsbury's Superstore, Argos Snap Fitness as well as Icom, Jaytee, Howdens, Screwfix, Premier Inn and Premier Diamond servicing the local population of approx. 39,000 and an economically active population of approx. 68,000 within a 30 minute drive.

### LOCATION

Altira Park is situated 7 miles north of Canterbury and 20 / 25 miles east of Sittingbourne and the Medway Towns. It adjoins the junction of the dualled A299 Thanet Way and is 1.8 miles from Herne Bay railway station with direct services to London Victoria. Dover and Folkestone are within 30 miles and a 45 minute drive time.