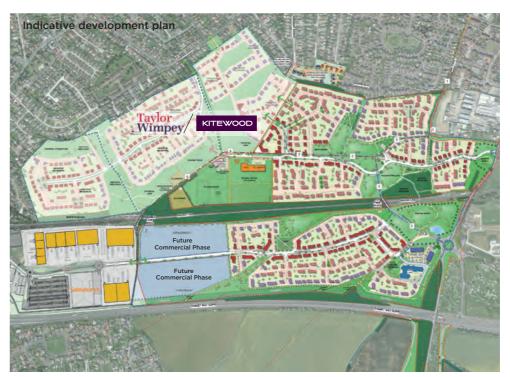

Canterbury District Council currently rejuvenating the area and it is recognised that residential development is required to support the growth and diversification of the local economy.

There are 1,300 dwellings planned as part of an extended Altira Park development and a further 1,700 dwellings within other identified local developments, reflecting a population growth of 10%.

# **IT'S NOT JUST ANOTHER PHASE**

A joint development by Urban<sup>&</sup>Civic plc KITEWOOD