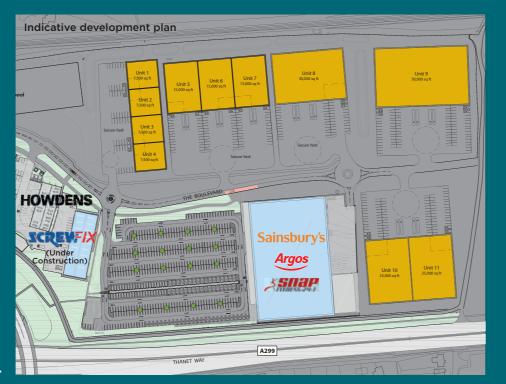

## NEW DEVELOPMENT OF QUALITY TRADE AND INDUSTRIAL UNITS FROM 7,500 SQ FT TO 50,000 SQ FT

# **IT'S NOT JUST ANOTHER PHASE**

ALTIRA PARK WILL PROVIDE A NEW DEVELOPMENT OF HIGH QUALITY TRADE AND INDUSTRIAL/WAREHOUSE UNITS.

THE DESIGN COMPRISES **TERRACE, SEMI-DETACHED** AND SINGLE UNITS WHICH WILL PROVIDE A RANGE OF INDIVIDUAL UNIT SIZES FROM 7,500 TO 50,000 SQ FT.

THE PLANNING ALLOCATION WILL PROVIDE B1, B2 AND B8 EMPLOYMENT OPPORTUNITIES.