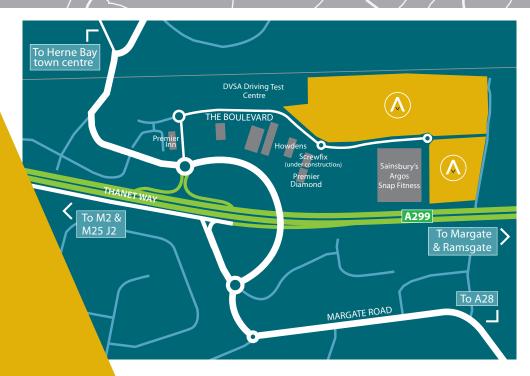

### "Herne Bay will be the prime focus for growth and investment along the district's coastal corridor."

Altira Park is already home to a Sainsbury's Superstore, Argos Snap Fitness as well as Icom, Jaytee, Howdens, Screwfix, Premier Inn and Premier Diamond servicing the local population of approx. 39,000 and an economically active population of approx. 68,000 within a 30 minute drive.

### LOCATION

Altira Park is situated 7 miles north of Canterbury and 20 / 25 miles east of Sittingbourne and the Medway Towns. It adjoins the junction of the dualled A299 Thanet Way and is 1.8 miles from Herne Bay railway station with direct services to London Victoria. Dover and Folkestone are within 30 miles and a 45 minute drive time.