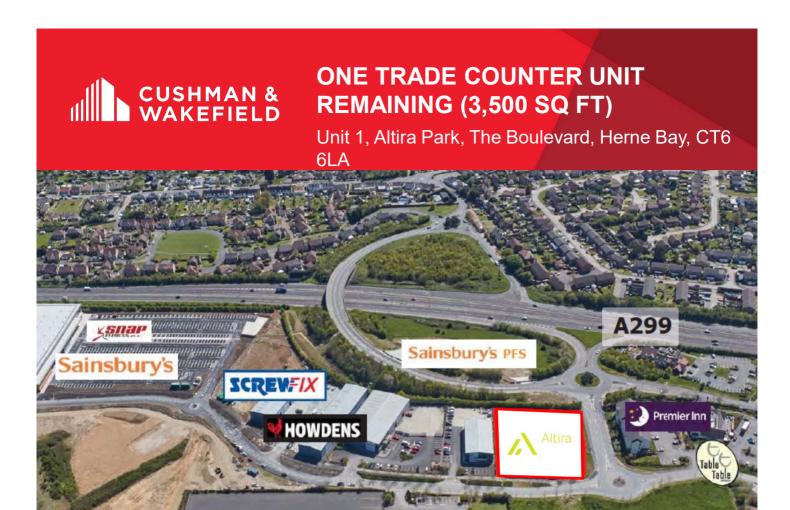

# **LOCATION**

Altira Park is an industrial/warehouse scheme occupying a prominent position fronting the A299, with good connections to both local and national road networks. Herne Bay Town Centre is 1.5 miles north, Canterbury is 8.4 miles south and Ashford is 25 miles west.

Adjacent occupiers include a new Sainsbury's store, Screwfix, Howdens and Premier Inn.

|  | /// | - 1 A / |
|--|-----|---------|
|  |     |         |

This new development of units is to be designed to a market leading specification offering four units extending to a total of 14,000 sq ft. **Only one unit is remaining**.

# ONE TRADE COUNTER UNIT **REMAINING (3,500 SQ FT)**

Unit 1, Altira Park, The Boulevard, Herne Bay, CT6