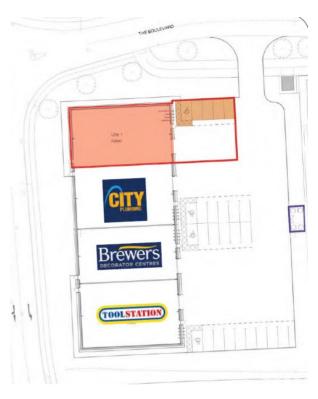

# SITE PLAN

# **ACCOMODATION**

|             | SQ FT  | SQ M     | Occupier      |
|-------------|--------|----------|---------------|
| Unit 1      | 3,250  | 301.94   | TO LET        |
| Unit 2      | 3,500  | 325.16   | City Plumbing |
| Unit 3      | 3,000  | 278.71   | Brewers       |
| Unit 4      | 4,000  | 371.61   | Tool Station  |
| Total (GIA) | 14,000 | 1,300.64 |               |