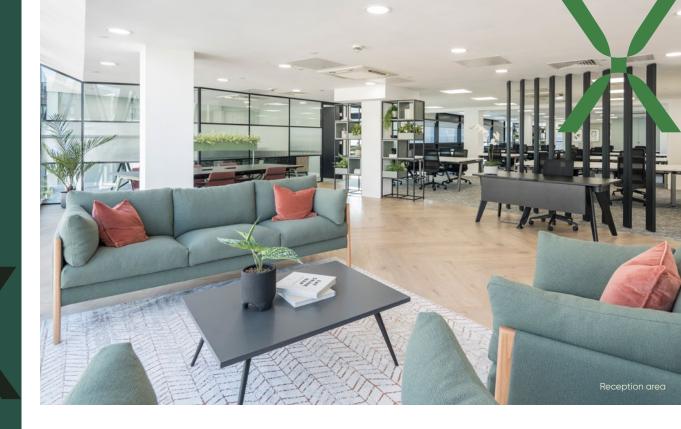

# Plug & play

The 5th floor comprises 4,181 sq ft of fully fitted and furnished space with contemporary design finishes and an abundance of natural light.

The open plan space includes workstations, meeting rooms and collaborative breakout areas all WiFi enabled and ready for your business to get straight to work.