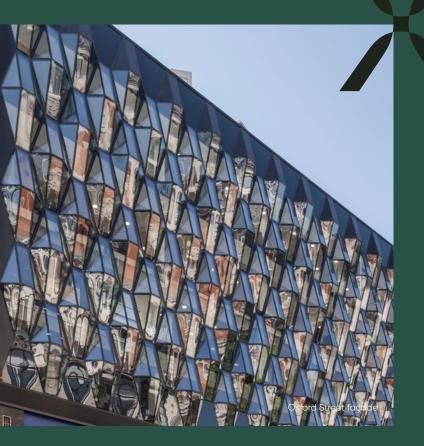

## Beyond the façade

SIX RAMILLIES STREET

Six Ramillies Street is an award-winning building by Future Systems architects.

The striking glass frontage offers spectacular views of Oxford Street, with the available 5th floor offering 4,181 sq ft of premium fully fitted workspace.

# Plug & play

The 5th floor comprises 4,181 sq ft of fully fitted and furnished space with contemporary design finishes and an abundance of natural light.

The open plan space includes workstations, meeting rooms and collaborative breakout areas all WiFi enabled and ready for your business to get straight to work.