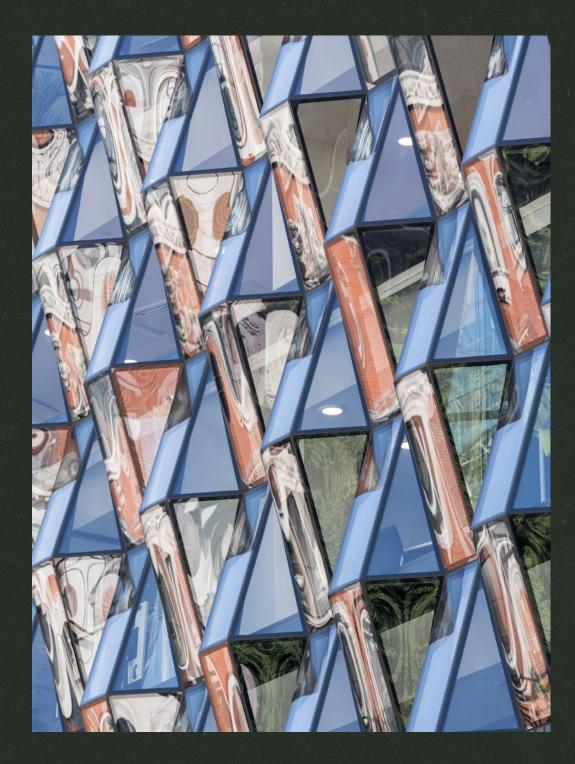

## Beyond the façade

SIX RAMILLIES STREET

Six Ramillies Street is an award-winning building by Future Systems architects.

The striking glass frontage offers spectacular views of Oxford Street, with the available 5th floor offering 4,181 sq ft of premium fully fitted workspace.