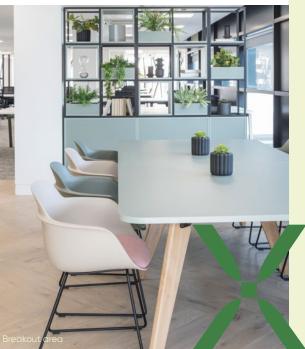

# Plug & play

The 5th floor comprises 4,181 sq ft of fully fitted and furnished space with contemporary design finishes and an abundance of natural light.

The open plan space includes workstations, meeting rooms and collaborative breakout areas all WiFi enabled and ready for your business to get straight to work.