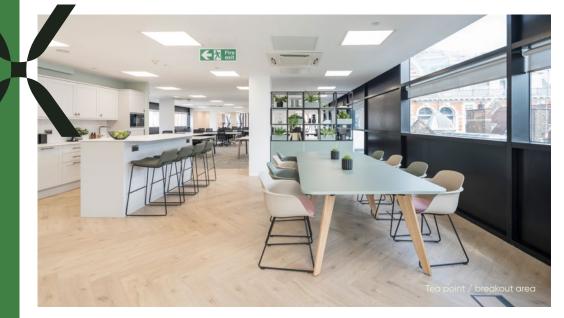

# Plug & play

The 5th floor comprises 4,181 sq ft of fully fitted and furnished space with contemporary design finishes and an abundance of natural light.

The open plan space includes workstations, meeting rooms and collaborative breakout areas all WiFi enabled and ready for your business to get straight to work.

SIX RAMILLIES STREET

conditioning

Fully accessible Demised toilets raised flooring and shower

-,Ċ

Commissionaire

Full height glazing

Fully fitted plug & play