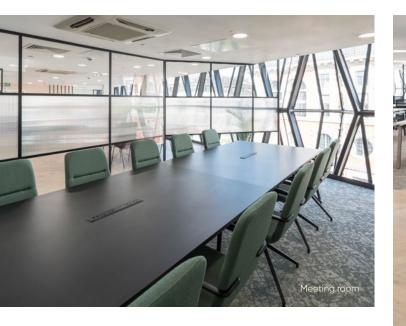

# Plug & play

The 5th floor comprises 4,181 sq ft of fully fitted and furnished space with contemporary design finishes and an abundance of natural light.

The open plan space includes workstations, meeting rooms and collaborative breakout areas all WiFi enabled and ready for your business to get straight to work.

SIX RAMILLIES STREET

conditioning

Fully accessible Demised toilets raised flooring and shower

-,Ċ

Commissionaire

Full height glazing

Fully fitted plug & play