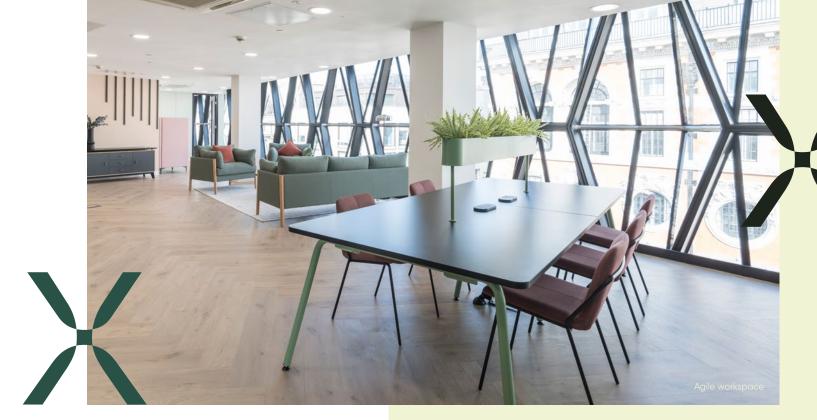

# Plug & play

The 5th floor comprises 4,181 sq ft of fully fitted and furnished space with contemporary design finishes and an abundance of natural light.

The open plan space includes workstations, meeting rooms and collaborative breakout areas all WiFi enabled and ready for your business to get straight to work.