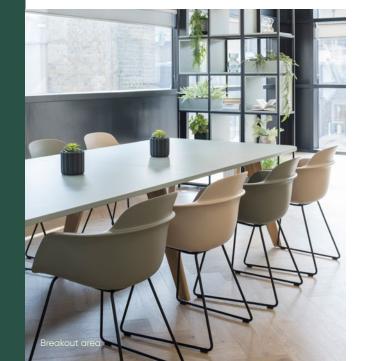

# Plug & play

The 5th floor comprises 4,181 sq ft of fully fitted and furnished space with contemporary design finishes and an abundance of natural light.

The open plan space includes workstations, meeting rooms and collaborative breakout areas all WiFi enabled and ready for your business to get straight to work.