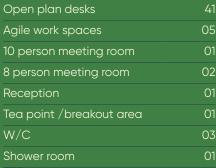

### 5th floor

4,181 Sq Ft / 388 Sq M

DOC. Ø ппппп andur स स स स <u>à</u> à <u>~~</u> B 2 mill ннң חחח C 24 Ū. Ø D D  $\dot{\mathbf{Q}}$   $\dot{\mathbf{Q}}$   $\dot{\mathbf{Q}}$ Û Ō C 24 Beal Ø 1 . ..... acca daca 29 29 29