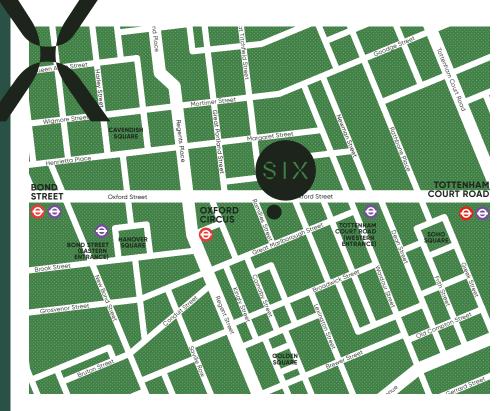

### Step outside

Six Ramillies Street is perfectly positioned in the heart of the West End with Soho's vibrant mix of world class dining, nightlife and shopping right on its doorstep.

**03**党 09 Oxford Circus King's Cross St Pancras ⊖ € ~ Ð  $\bigcirc$ **07**党 12 Tottenham Court Rd Bank  $\Theta \Theta$  $\Theta \Theta$  $\bullet \bullet \bullet \bullet \bullet \bullet$ **07**党 39 Bond Street Heathrow  $\Theta \Theta$ \varTheta 👄 😂 🛪  $\bigcirc$ \*Travel times from the building. Source: TFL.

| Bars &<br>Restaurants |              | <b>Retail</b><br>11 YMC |
|-----------------------|--------------|-------------------------|
|                       | Dishoom      | 12 Nike                 |
|                       | Ember Yard   | 13 Apple                |
|                       | Bonnie Gull  | 14 Liberty              |
|                       | Broken Eggs  | 15 Marks & Spencers     |
|                       | Kaffeine     | I                       |
|                       | Flesh & buns | Fitness                 |
|                       | Salt Yard    | 16 Barrys               |
|                       | Fabrique     | 17 F45                  |
|                       | The lvy      | 18 Fitness First        |
| C                     | Вао          | 19 Soul Cycle           |
|                       |              | 20 Third Space          |