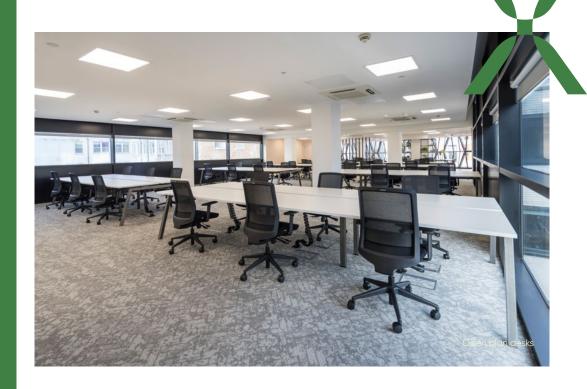

# Plug & play

The 5th floor comprises 4,181 sq ft of fully fitted and furnished space with contemporary design finishes and an abundance of natural light.

The open plan space includes workstations, meeting rooms and collaborative breakout areas all WiFi enabled and ready for your business to get straight to work.