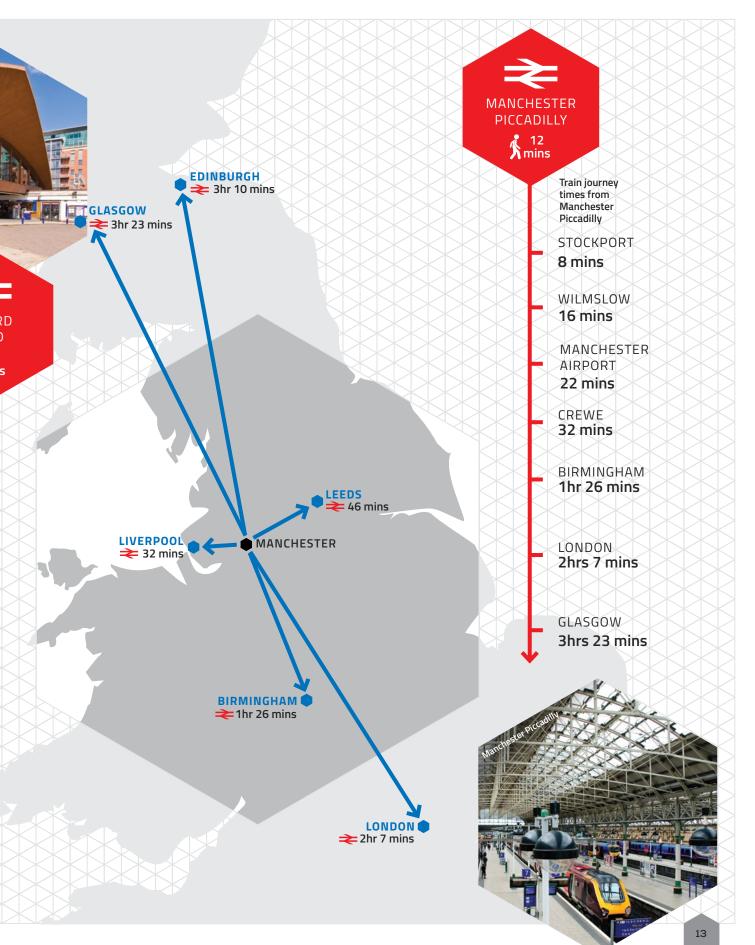

#### **CONNECTED** NATIONALLY

The extensive public transport network is within a short walk of 55 King Street with the free shuttle bus stopping right outside.

机

 $\Rightarrow$ 

OXFORD

ROAD

12 mins

Train journey