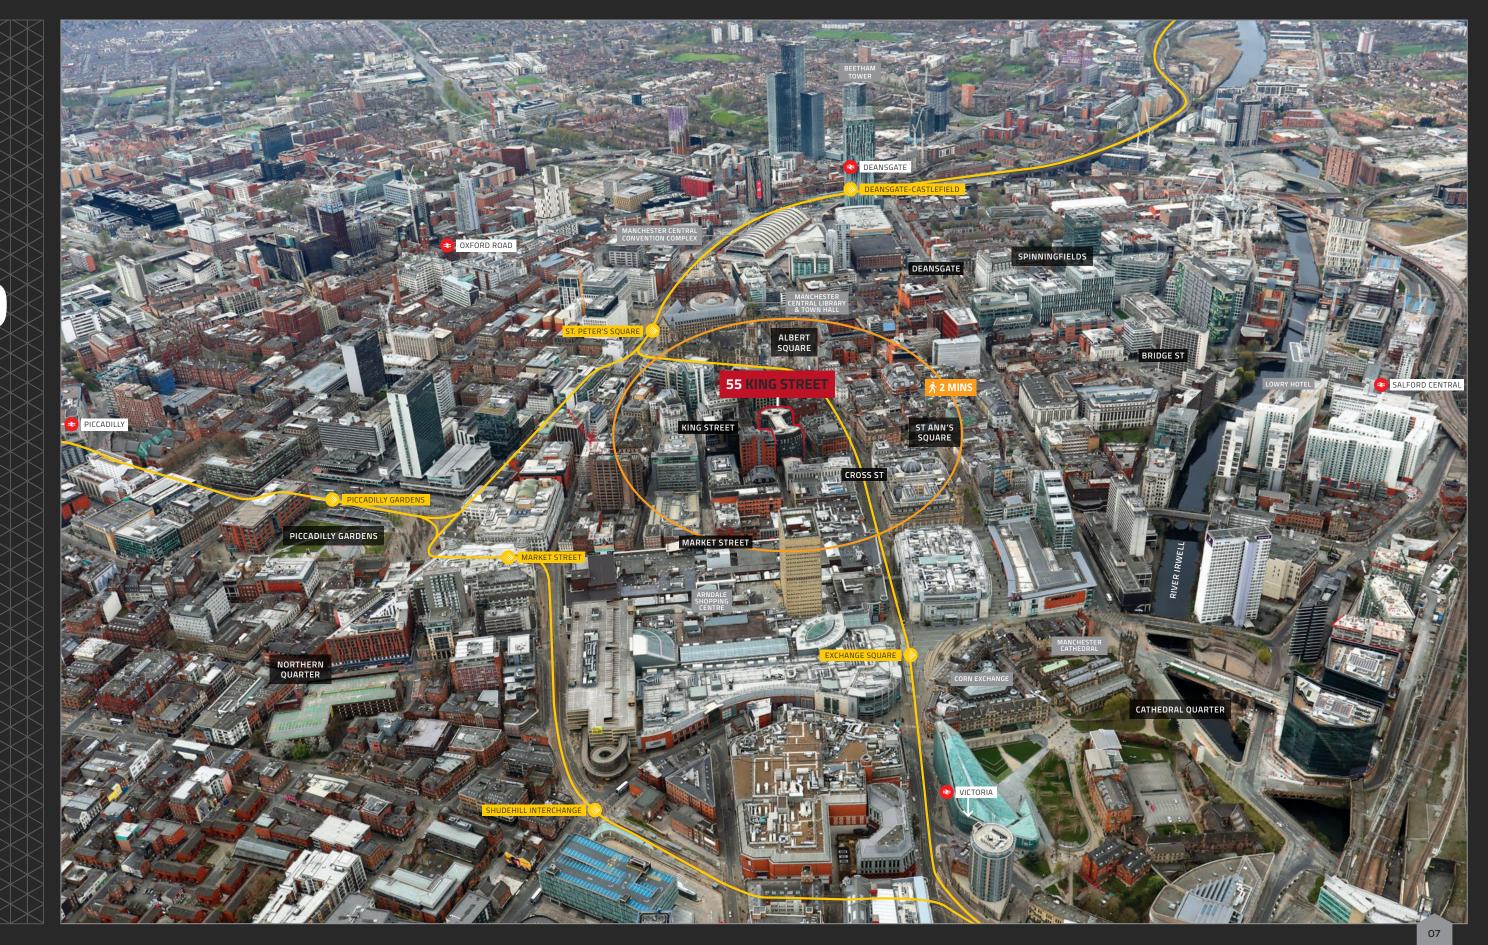

## CONNECTED IN THE CORE OF OUR GREAT CITY

## A PRIME LOCATION IN A VIBRANT CITY

EXCELLENT CONNECTIONS, QUALITY EATERIES AND THE CITY'S MAIN RETAIL AREAS COMBINE TO MAKE THIS ONE OF MANCHESTER'S PREMIER ADDRESSES.

KING STREET

#### **CONNECTED** NATIONALLY

The extensive public transport network is within a short walk of 55 King Street with the free shuttle bus stopping right outside.

机

 $\Rightarrow$ 

OXFORD

ROAD

12 mins

Train journey