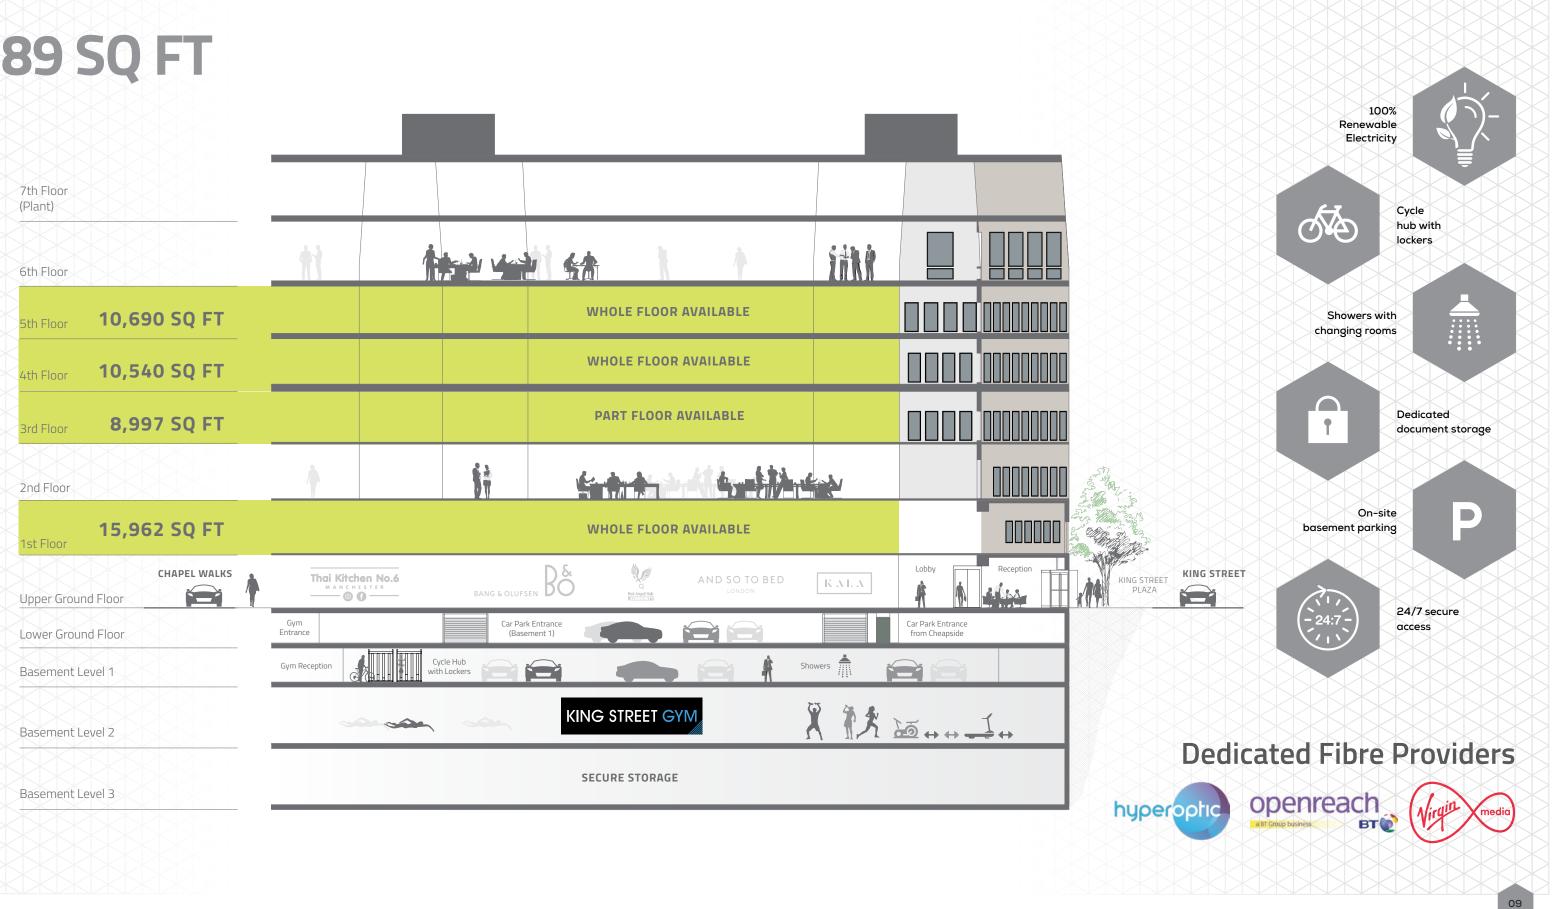

# **8,997-46, 189 SQ FT PROVIDING CONSECUTIVE FLOORS UP TO Sth Floor Constant C**