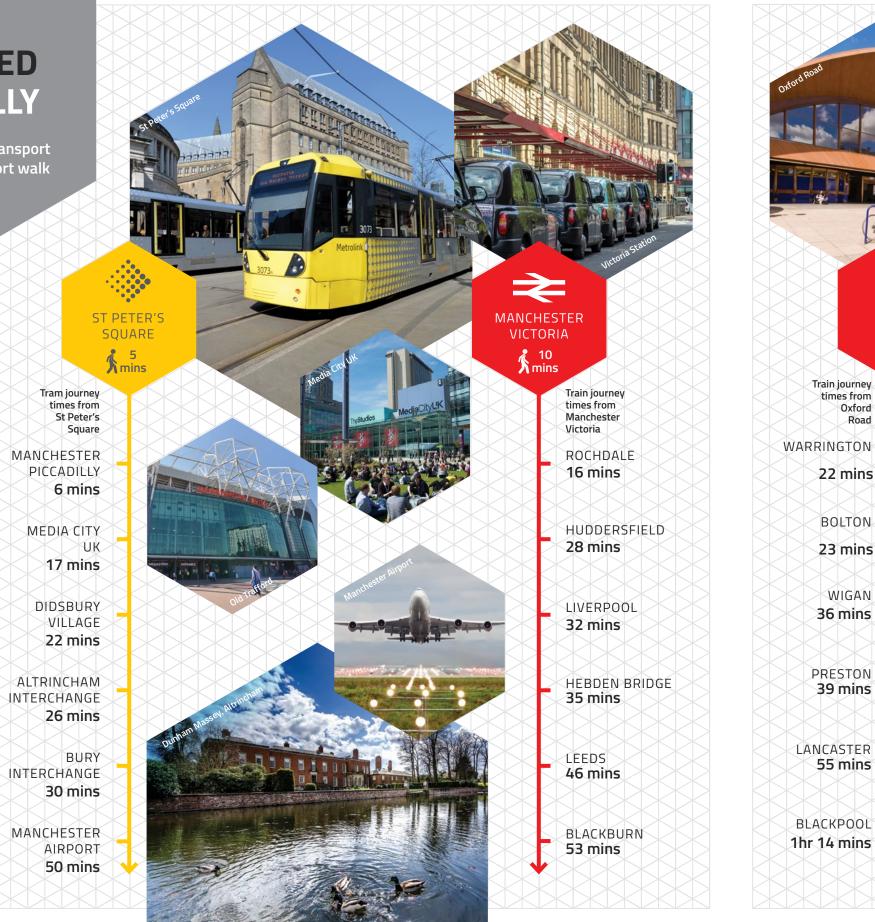

#### **CONNECTED** NATIONALLY

The extensive public transport network is within a short walk of 55 King Street with the free shuttle bus stopping right outside.

机

 $\Rightarrow$ 

OXFORD

ROAD

12 mins

Train journey

times from

22 mins

BOLTON

23 mins

WIGAN

36 mins

PRESTON

39 mins

55 mins

Oxford

Road