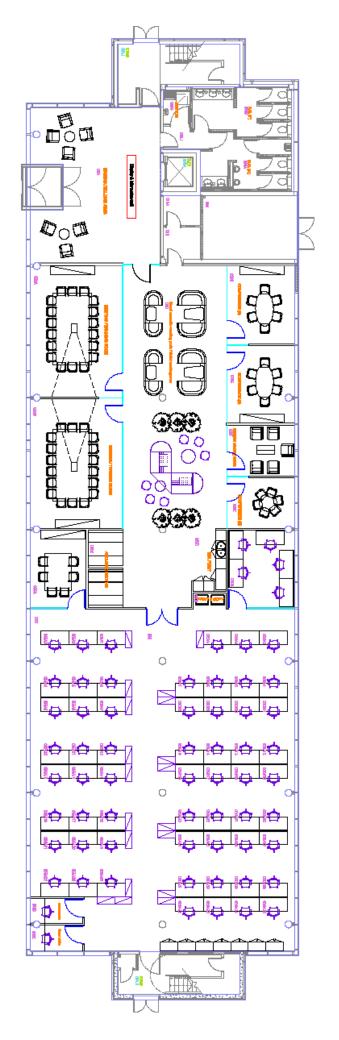

## **Property Details**

- Ground floor suite
- High specification fitted office space
- Full access raised floors
- Metal tile suspended ceilings
- Air conditioning
- WCs and shower facilities on each floor
- Building reception area with seating and passenger lift
- Parking ratio of 1:330 SF
- Bike parking facilities