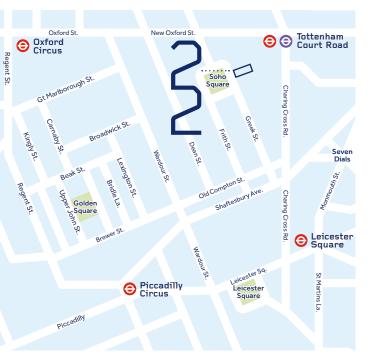

### Location

22 Soho Square commands a prominent position on the east side of the Square, right in the heart of Soho. The building is a short walk from Tottenham Court Road Underground station, providing access to the Central and Northern lines, as well as the new Elizabeth line.