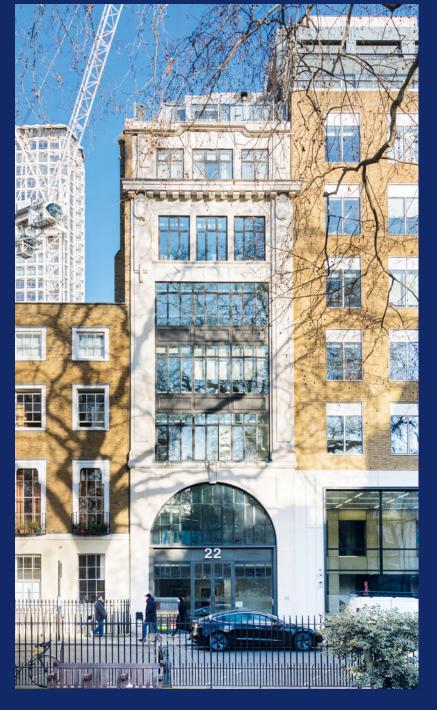

# Soho Square

# Plug & play, fitted office space to let

22 Soho Square offers 1,823 sq ft of newly refurbished fitted-out office space on the 2nd floor. The office is air-conditioned and has views over Soho Square.

### Location

22 Soho Square commands a prominent position on the east side of the Square, right in the heart of Soho. The building is a short walk from Tottenham Court Road Underground station, providing access to the Central and Northern lines, as well as the new Elizabeth line.