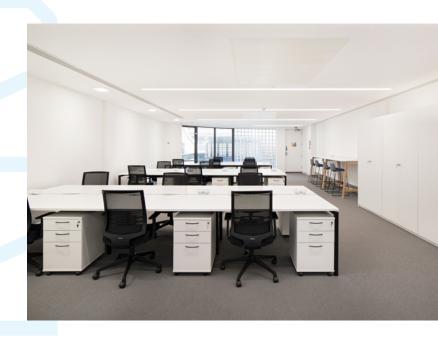

# Plug & play, fitted office space to let

22 Soho Square offers 1,823 sq ft of newly refurbished fitted-out office space on the 2nd floor. The office is air-conditioned and has views over Soho Square.

### **Specification**

<del>P</del>

19 open plan desks

VRV air conditioning

Square views

Showers

Video entryphone system

Passenger lift