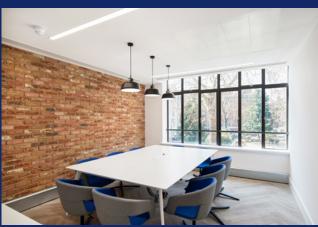

# Plug & play, fitted office space to let

22 Soho Square offers 1,823 sq ft of newly refurbished fitted-out office space on the 2nd floor. The office is air-conditioned and has views over Soho Square.

### **Specification**

<del>P</del>

19 open plan desks

VRV air conditioning

Square views

Showers

Video entryphone system

Passenger lift