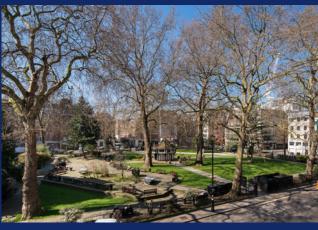

# Plug & play, fitted office space to let

22 Soho Square offers 1,823 sq ft of newly refurbished fitted-out office space on the 2nd floor. The office is air-conditioned and has views over Soho Square.

### Location

22 Soho Square commands a prominent position on the east side of the Square, right in the heart of Soho. The building is a short walk from Tottenham Court Road Underground station, providing access to the Central and Northern lines, as well as the new Elizabeth line.