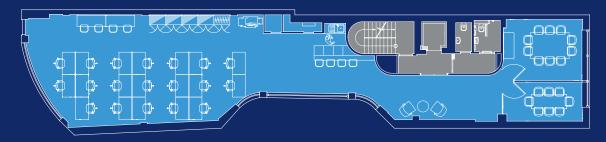

## 2nd Floor Plan - 1,823 sq ft (169.3 sq m)

For indicative purposes only, not to scale