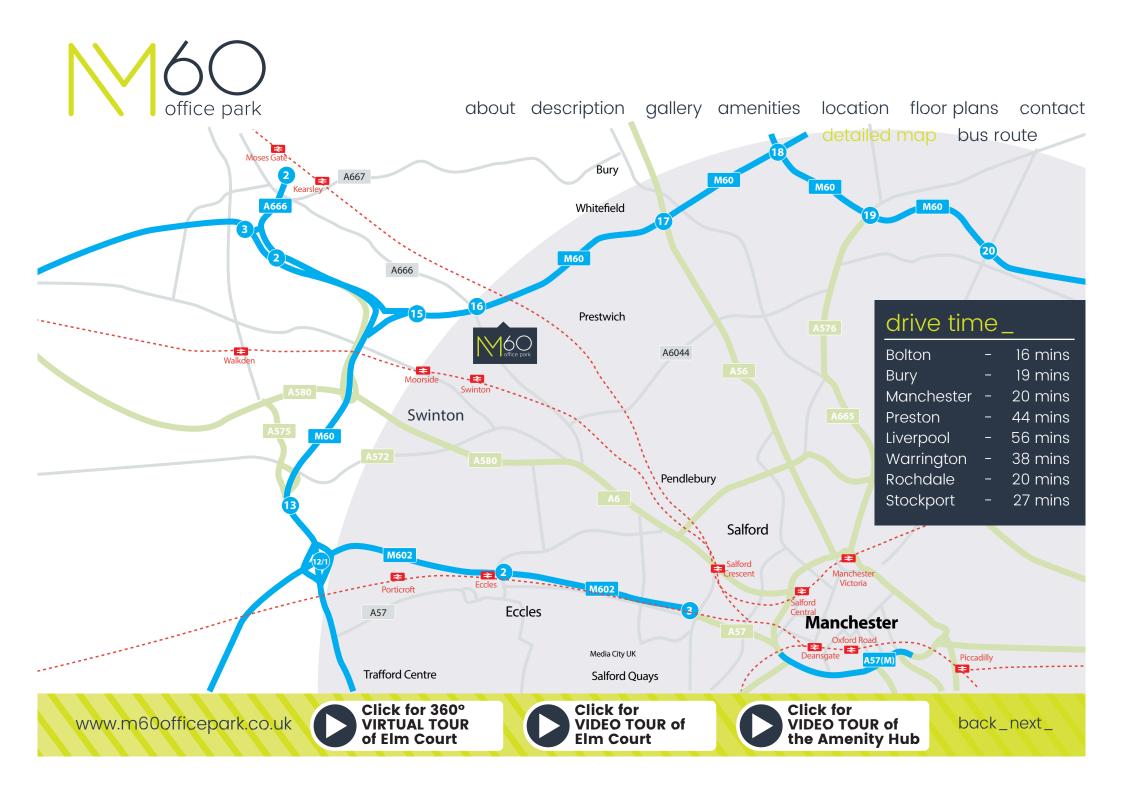

about description gallery amenities location floor plans contact detailed map bus route

location floor plans contact detailed map bus route

### M60 office park is located in the Borough of Swinton which is the seat of Local Government for Salford City Council\_

60% green space, 18 sq miles of countryside and parks, 6 waterways,
30 miles of rivers and canals, 112 ponds and lakes, 14 waterway bridges
Britains largest inland waterway, Greater Manchester 1st public lending libraries,
a world-class arts and theatre complex attracting over 1 million visitors per year,
20 minutes from Manchester city centre, 1 potential world heritage site,
1 super league rugby club, 1 leading UK university, over 150 big names companies,
the UK's Triathlon World Cup, 220,000 citizens... and 3 ghosts