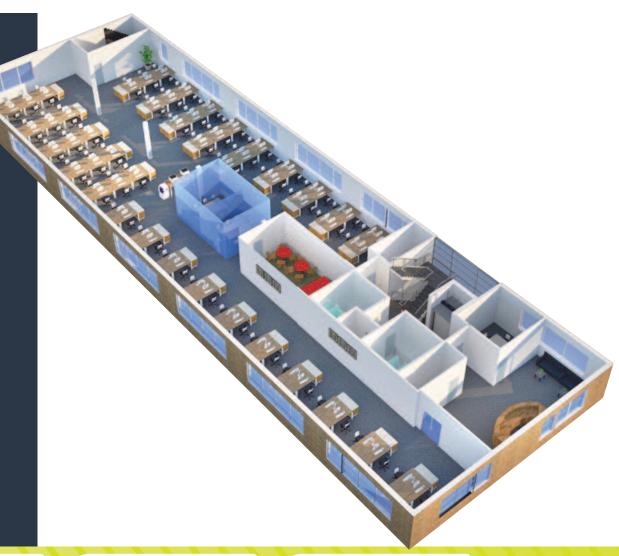

## ground floor example layout medium density occupation\_

- \_64 workstations
- \_6 x 8 person meeting rooms
- \_1 x 10 person meeting rooms
- \_Breakout area with kitchenette
- \_Reception area

#### availability\_

| Ground Floor   | 7,501 sqft  |
|----------------|-------------|
| First Floor    | 7,568 sqft  |
| 2nd Floor      | 7,586 sqft  |
| Whole Building | 23,502 sqft |

about description gallery amenities location floor plans contact