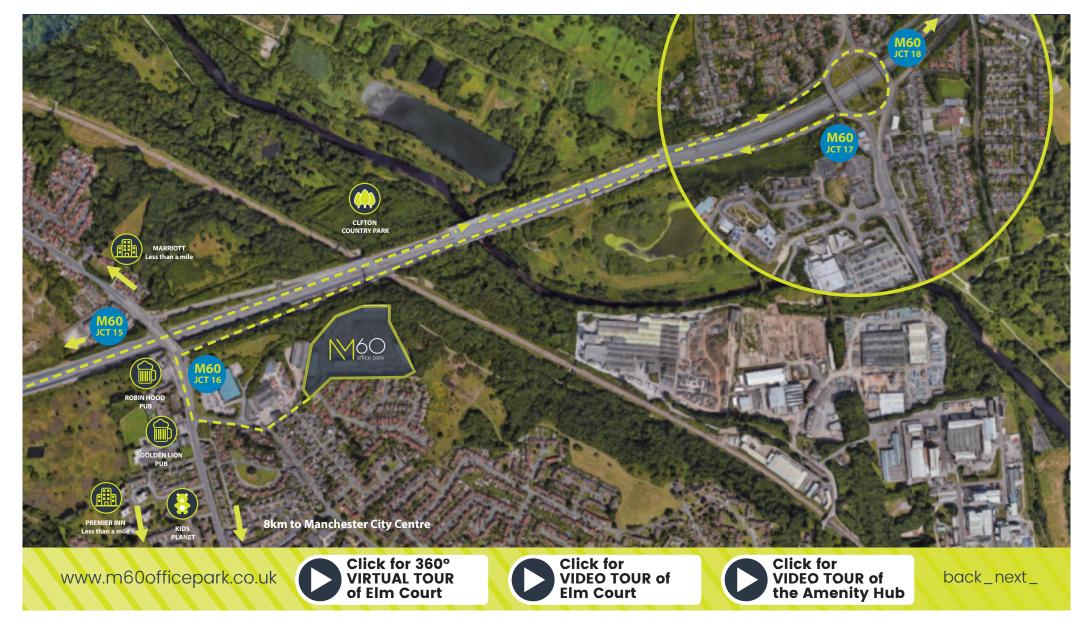

#### local amenities\_

- Gated access to walking trail leading to Clifton Country Park
- \_Good food pubs The Robin Hood and The Golden Lion situated across the road on the A666
- \_Nearby Swinton Town Centre is the seat of local Government for Salford Council and includes major Supermarkets and Banks
- Accommodation including Premier Inn and Worseley Marriott 5\* within a 5 minute drive time.
- \_High quality childcare in new state of the art facilities at Kids Planet

about description gallery amenities location floor plans contact detailed map bus route

location floor plans contact detailed map bus route