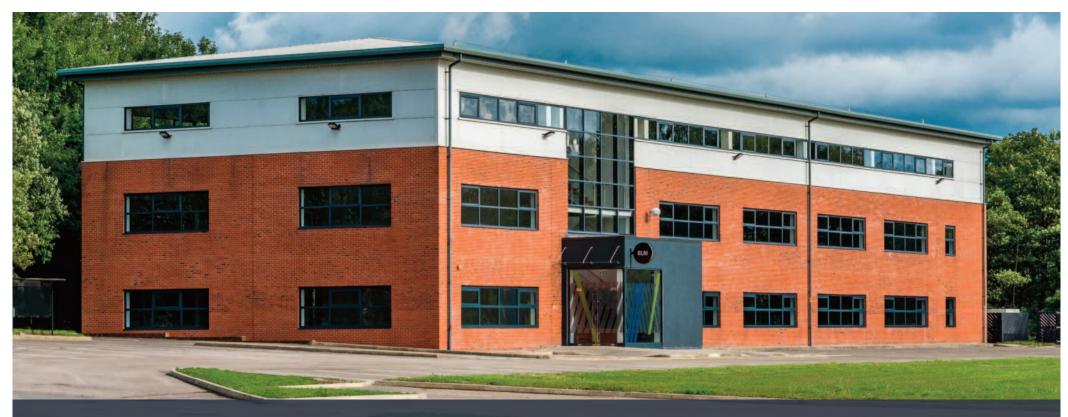

#### description\_

Elm Court is a detached headquarter style building finished to a Grade A standard with high quality fittings throughout.

Total building size 23,502 sq ft/2183.5 sqm

#### specification\_

- Grade A
- \_DDA compliant
- Raised access floors
- \_New air conditioning system
- \_New carpets throughout
- \_New flat panel LED lights
- \_EV Charging
- \_Passenger lift
- \_Generous parking, 100 spaces