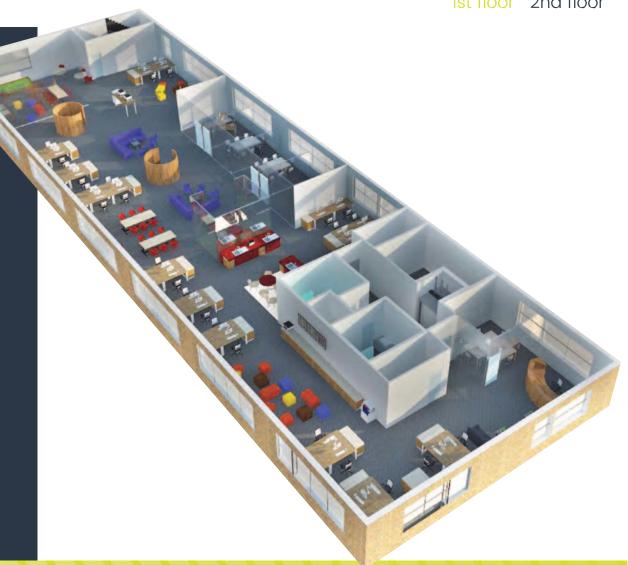

## 1st floor example layout low density occupation\_

- \_34 workstations
- \_2 x 8 person meeting rooms
- \_1 x 4 person meeting rooms
- \_Breakout area with 1 x kitchenette

#### availability\_

| Ground Floor   | 7,501 sqft  |
|----------------|-------------|
| First Floor    | 7,568 sqft  |
| 2nd Floor      | 7,586 sqft  |
| Whole Building | 23,502 sqft |

about description gallery amenities location floor plans contact