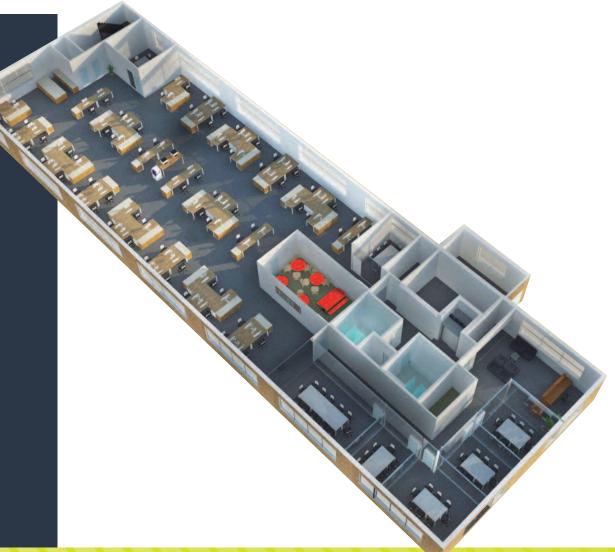

## 2nd floor example layout high density occupation\_

- \_116 workstations
- \_2 x 8 person meeting rooms
- \_1 x 4 person meeting rooms
- \_Breakout area with 1 x kitchenette
- \_Reception area

#### availability\_

| Ground Floor   | 7,501 sqft  |
|----------------|-------------|
| First Floor    | 7,568 sqft  |
| 2nd Floor      | 7,586 sqft  |
| Whole Building | 23,502 sqft |