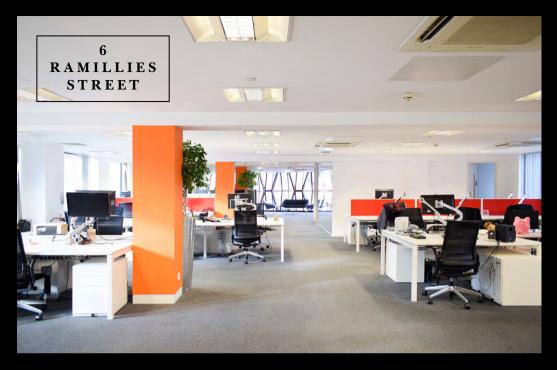

The 3rd floor provides high quality fitted office space benefiting from a good balance of meeting rooms, break out space, and private offices and meeting rooms. The high quality furniture is also available to an incoming tenant.

THIRD FLOOR

6
RAMILLIES
STREET

The incoming tenant will benefit from:

- High quality fit out
- Furniture available
- Fully accessible raised floors
- A private outdoor terrace

- Air conditioning
- Automatic passenger lift
- Full height glazing overlooking Oxford Street
- Commissionaire