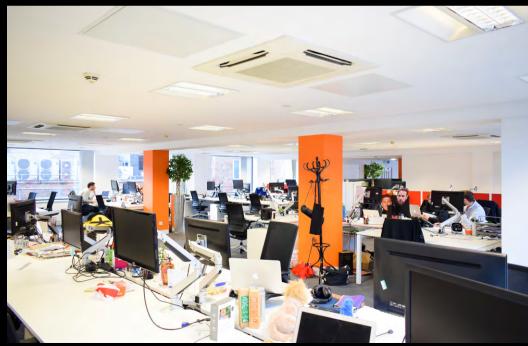

The 3rd floor provides high quality fitted office space benefiting from a good balance of meeting rooms, break out space, and private offices and meeting rooms. The high quality furniture is also available to an incoming tenant.

THIRD FLOOR

6
RAMILLIES
STREET

The incoming tenant will benefit from:

- High quality fit out
- Furniture available
- Fully accessible raised floors
- A private outdoor terrace

- Air conditioning
- Automatic passenger lift
- Full height glazing overlooking Oxford Street
- Commissionaire