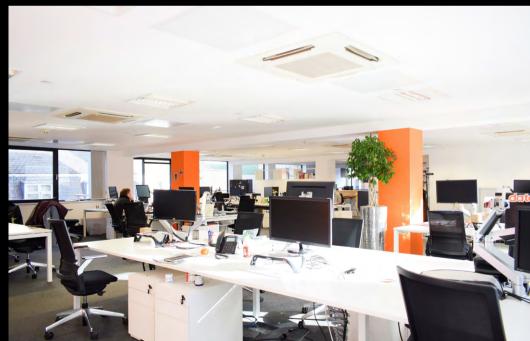

The 3rd floor provides high quality fitted office space benefiting from a good balance of meeting rooms, break out space, and private offices and meeting rooms. The high quality furniture is also available to an incoming tenant.

THIRD FLOOR

6
RAMILLIES
STREET

The incoming tenant will benefit from:

- High quality fit out
- Furniture available
- Fully accessible raised floors
- A private outdoor terrace

- Air conditioning
- Automatic passenger lift
- Full height glazing overlooking Oxford Street
- Commissionaire