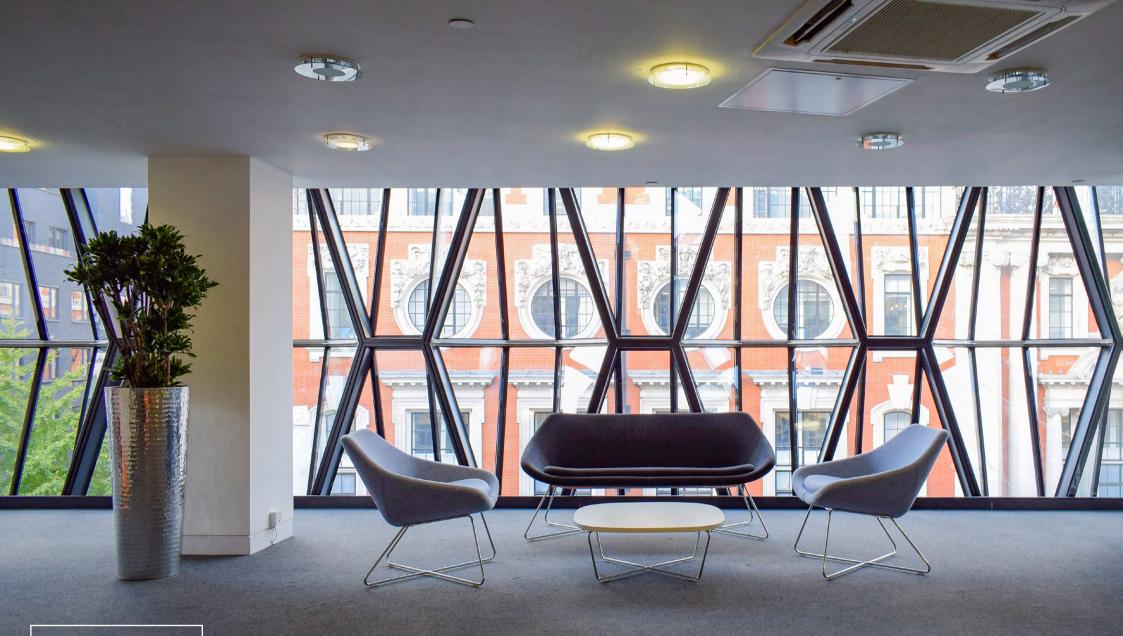

The 3rd floor provides high quality fitted office space benefiting from a good balance of meeting rooms, break out space, and private offices and meeting rooms. The high quality furniture is also available to an incoming tenant.

THIRD FLOOR

6
RAMILLIES
STREET

The incoming tenant will benefit from:

- High quality fit out
- Furniture available
- Fully accessible raised floors
- A private outdoor terrace

- Air conditioning
- Automatic passenger lift
- Full height glazing overlooking Oxford Street
- Commissionaire