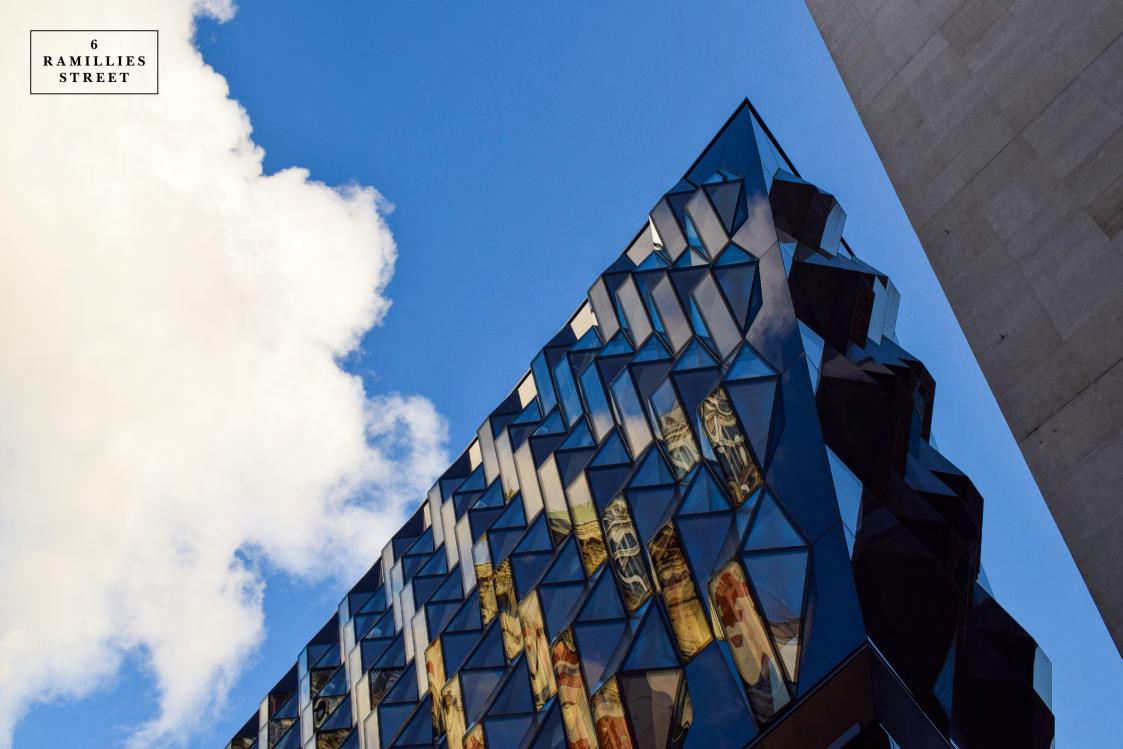

## RAMILLIES STREET W 1 F 7 T Y

4,598 SQ FT FITTED 3RD FLOOR AVAILABLE FOR LEASE IN SOHO, W1.

This striking and award-winning building designed by Future Systems is located on Oxford Street with access via Ramillies Street. Oxford Circus Underground Station (Victoria, Central & Bakerloo lines) is a short walk away.