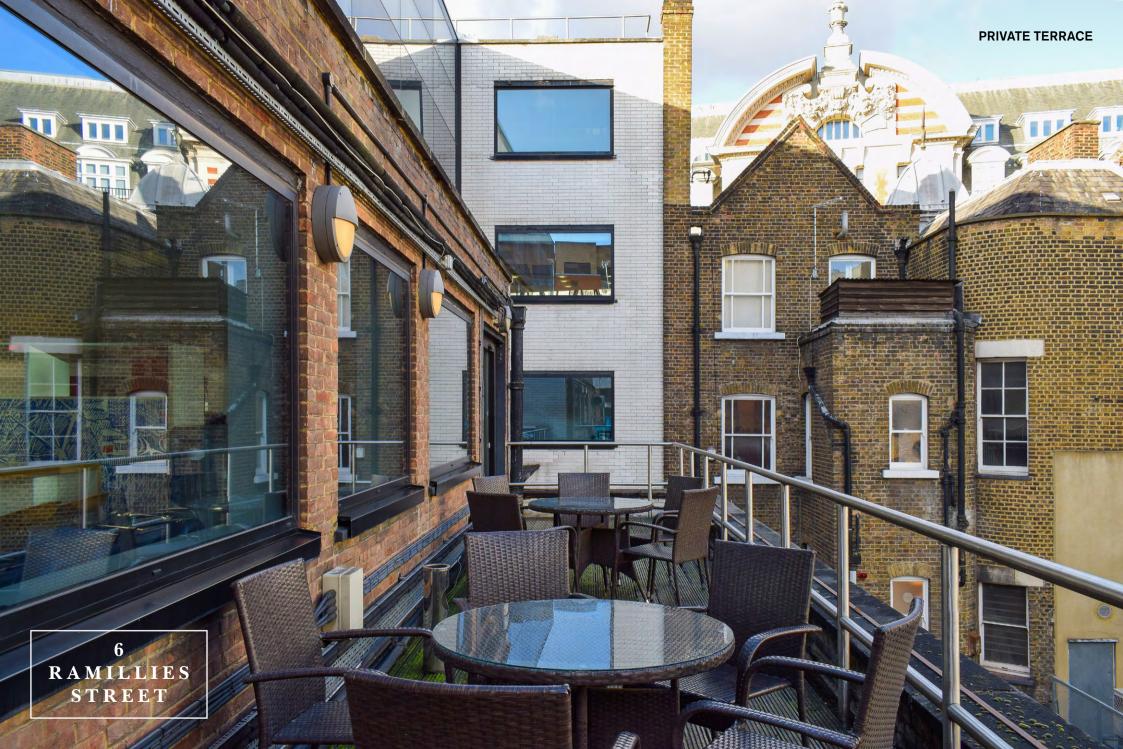

THIRD FLOOR

6
RAMILLIES
STREET

The incoming tenant will benefit from:

- High quality fit out
- Furniture available
- Fully accessible raised floors
- A private outdoor terrace

- Air conditioning
- Automatic passenger lift
- Full height glazing overlooking Oxford Street
- Commissionaire