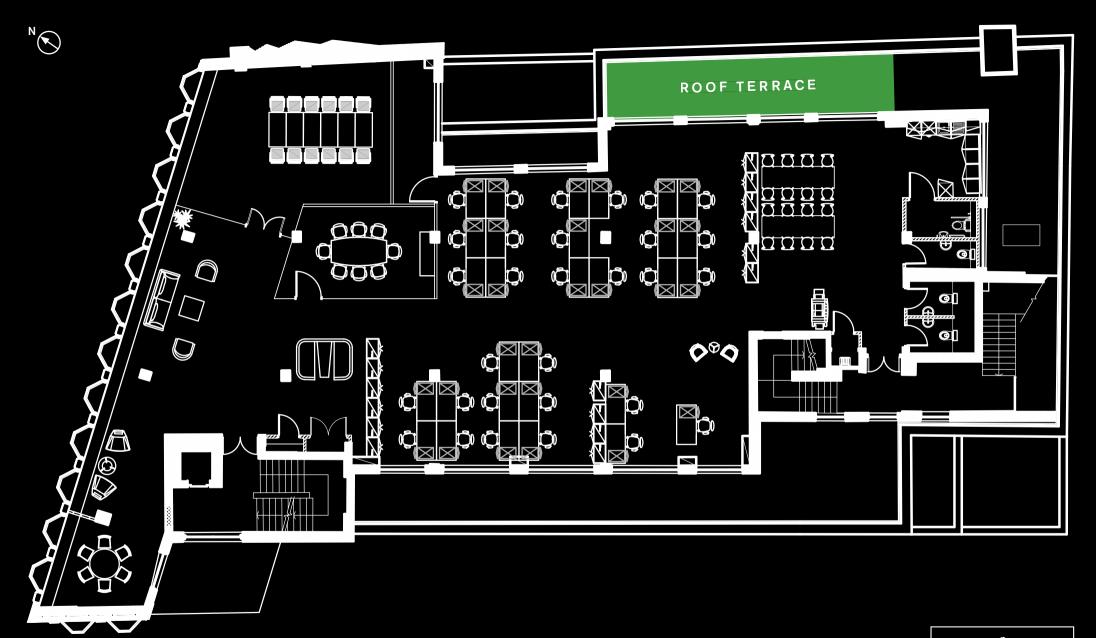

THIRD FLOOR

6
RAMILLIES
STREET

The incoming tenant will benefit from:

- High quality fit out
- Furniture available
- Fully accessible raised floors
- A private outdoor terrace

- Air conditioning
- Automatic passenger lift
- Full height glazing overlooking Oxford Street
- Commissionaire