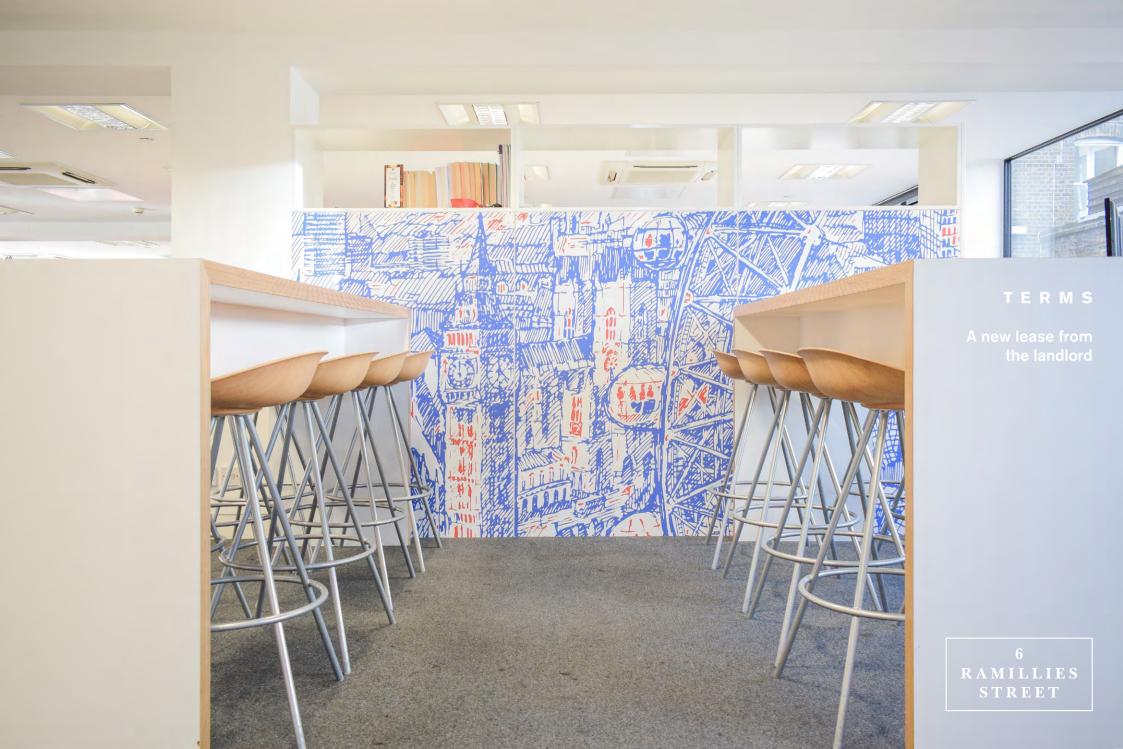

The 3rd floor provides high quality fitted office space benefiting from a good balance of meeting rooms, break out space, and private offices and meeting rooms. The high quality furniture is also available to an incoming tenant.

THIRD FLOOR

6
RAMILLIES
STREET

The incoming tenant will benefit from:

- High quality fit out
- Furniture available
- Fully accessible raised floors
- A private outdoor terrace

- Air conditioning
- Automatic passenger lift
- Full height glazing overlooking Oxford Street
- Commissionaire