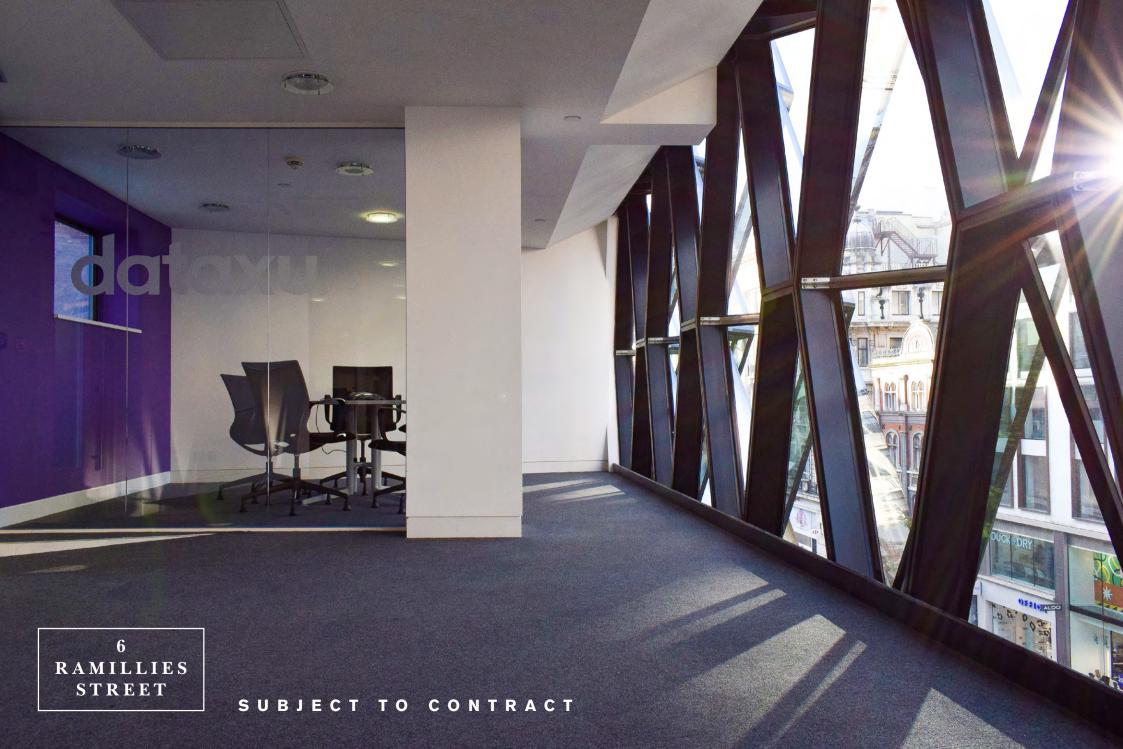

The 3rd floor provides high quality fitted office space benefiting from a good balance of meeting rooms, break out space, and private offices and meeting rooms. The high quality furniture is also available to an incoming tenant.

THIRD FLOOR

6
RAMILLIES
STREET

The incoming tenant will benefit from:

- High quality fit out
- Furniture available
- Fully accessible raised floors
- A private outdoor terrace

- Air conditioning
- Automatic passenger lift
- Full height glazing overlooking Oxford Street
- Commissionaire