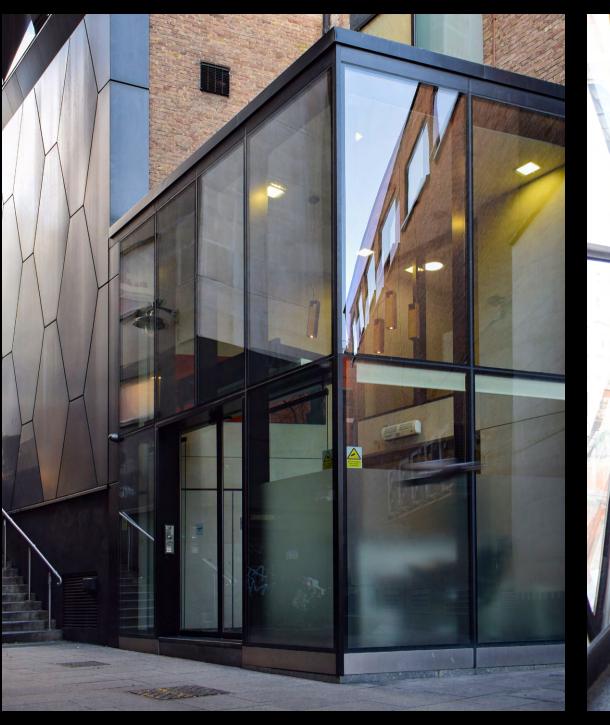

## RAMILLIES STREET W 1 F 7 T Y

4,598 SQ FT FITTED 3RD FLOOR AVAILABLE FOR LEASE IN SOHO, W1.

This striking and award-winning building designed by Future Systems is located on Oxford Street with access via Ramillies Street. Oxford Circus Underground Station (Victoria, Central & Bakerloo lines) is a short walk away.