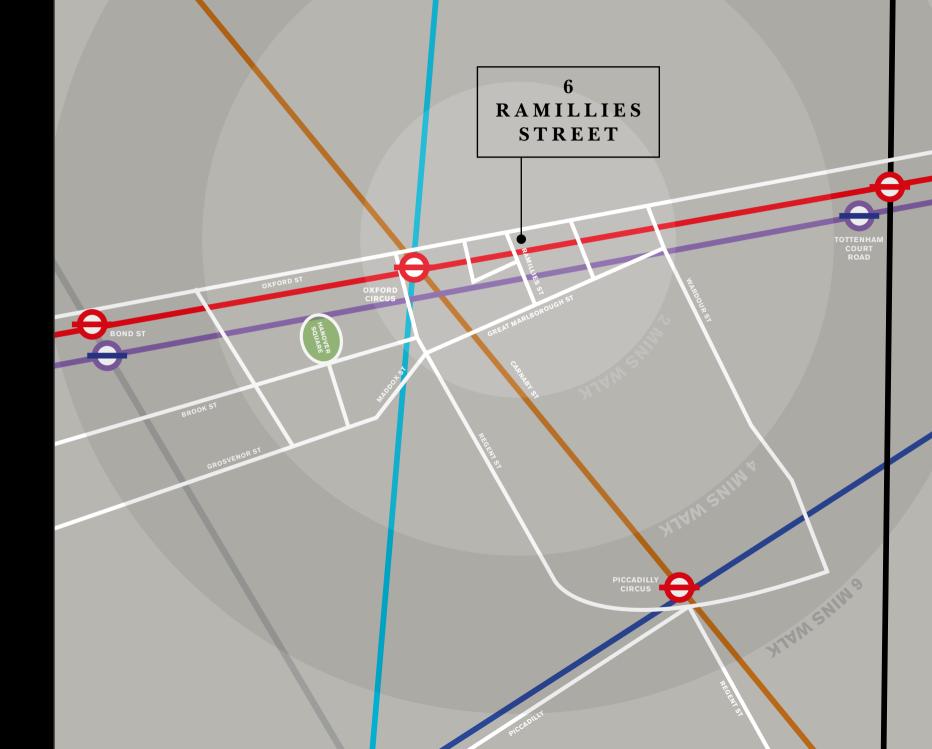

## RAMILLIES STREET W 1 F 7 T Y

4,598 SQ FT FITTED 3RD FLOOR AVAILABLE FOR LEASE IN SOHO, W1.

This striking and award-winning building designed by Future Systems is located on Oxford Street with access via Ramillies Street. Oxford Circus Underground Station (Victoria, Central & Bakerloo lines) is a short walk away.