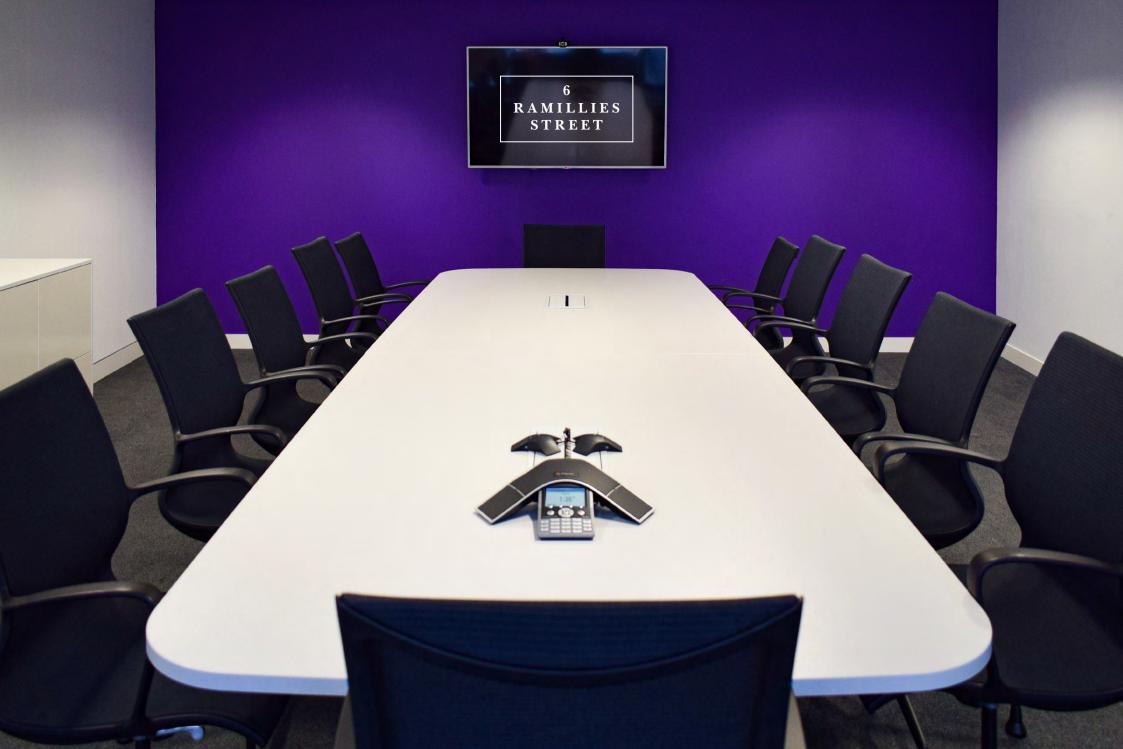

The 3rd floor provides high quality fitted office space benefiting from a good balance of meeting rooms, break out space, and private offices and meeting rooms. The high quality furniture is also available to an incoming tenant.

THIRD FLOOR

6
RAMILLIES
STREET

The incoming tenant will benefit from:

- High quality fit out
- Furniture available
- Fully accessible raised floors
- A private outdoor terrace

- Air conditioning
- Automatic passenger lift
- Full height glazing overlooking Oxford Street
- Commissionaire