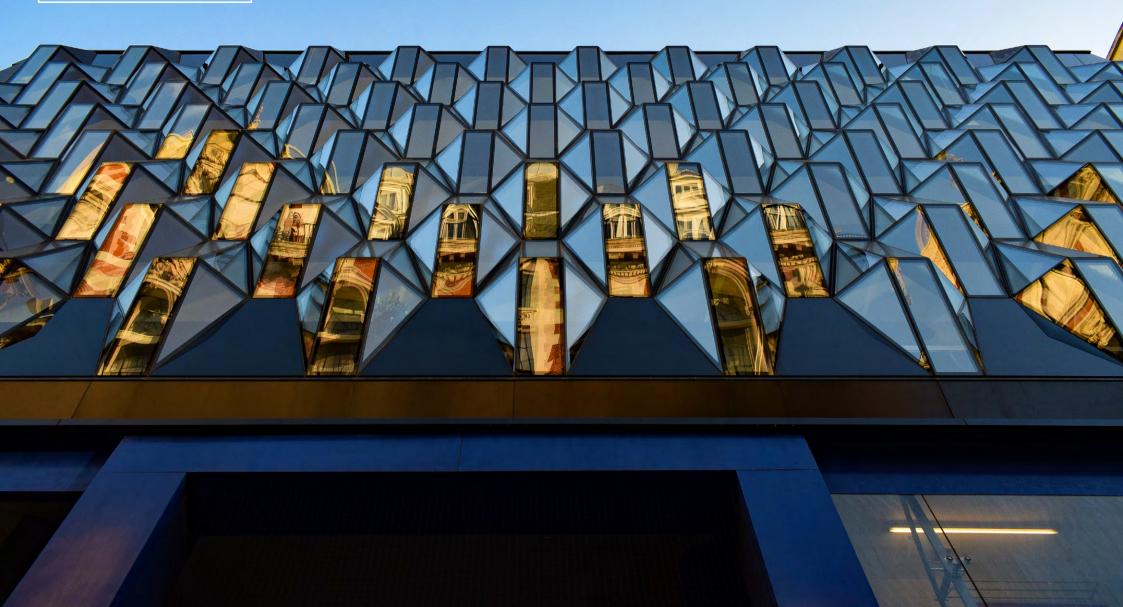

## RAMILLIES STREET W 1 F 7 T Y

4,598 SQ FT FITTED 3RD FLOOR AVAILABLE FOR LEASE IN SOHO, W1.

This striking and award-winning building designed by Future Systems is located on Oxford Street with access via Ramillies Street. Oxford Circus Underground Station (Victoria, Central & Bakerloo lines) is a short walk away.