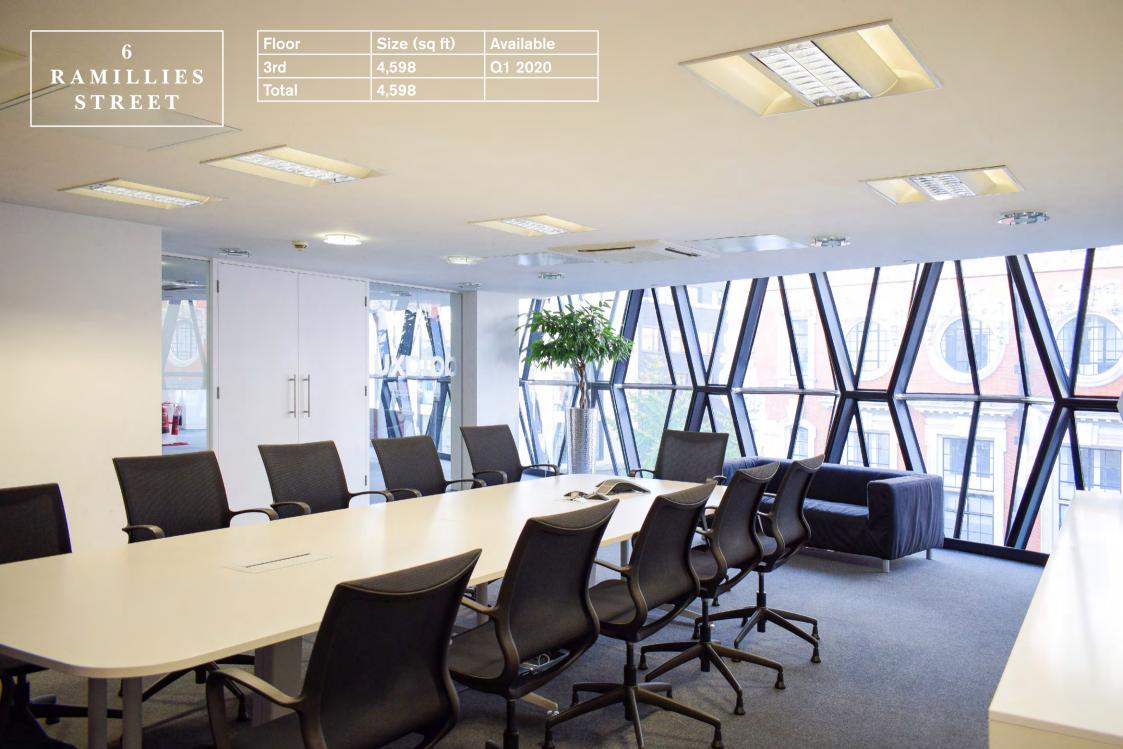

## RAMILLIES STREET W 1 F 7 T Y

4,598 SQ FT FITTED 3RD FLOOR AVAILABLE FOR LEASE IN SOHO, W1.

This striking and award-winning building designed by Future Systems is located on Oxford Street with access via Ramillies Street. Oxford Circus Underground Station (Victoria, Central & Bakerloo lines) is a short walk away.

THIRD FLOOR

6
RAMILLIES
STREET

The incoming tenant will benefit from:

- High quality fit out
- Furniture available
- Fully accessible raised floors
- A private outdoor terrace

- Air conditioning
- Automatic passenger lift
- Full height glazing overlooking Oxford Street
- Commissionaire