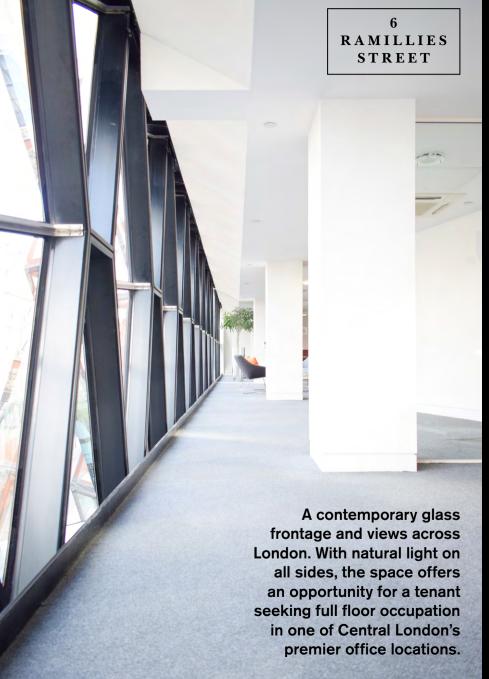

The 3rd floor provides high quality fitted office space benefiting from a good balance of meeting rooms, break out space, and private offices and meeting rooms. The high quality furniture is also available to an incoming tenant.

THIRD FLOOR

6
RAMILLIES
STREET

The incoming tenant will benefit from:

- High quality fit out
- Furniture available
- Fully accessible raised floors
- A private outdoor terrace

- Air conditioning
- Automatic passenger lift
- Full height glazing overlooking Oxford Street
- Commissionaire