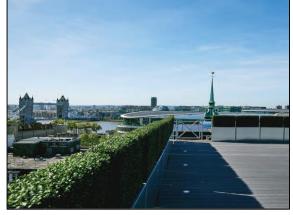

### **Description**

Originally constructed in 1859, the Grade II listed building was developed behind the retained Victorian façade in 1990.

The property has undergone a full CAT A refurbishment and comprises 30,593 sq ft of Grade A office accommodation arranged over lower ground, ground and seven upper floors. The creation of the additional 7<sup>th</sup> floor provides a 'glass box' style office with outstanding views of Tower Bridge and the Tower of London.

The building features an exceptional private roof terrace.

#### **Amenities**

- Full CAT A refurbishment
- · Newly refurbished reception and entrance
- · New VRF air conditioning system
- New LED lighting
- New raised floors
- Terrace on the 7<sup>th</sup> floor
- x2 passenger lifts
- 24 hour access
- Bicycle racks and shower facilities
- EPC B (44)