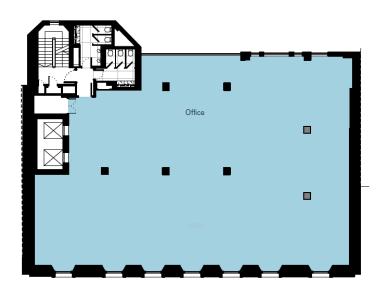

3,142       | 1,221       |

| Costs          | Per sq ft exclusive |
|----------------|---------------------|
| Rent           | From £59.50         |
| Rates          | £17.84              |
| Service charge | £10.10              |

### Lease

New leases available direct from the Landlord.

### **Availability**

Available now



### 2 Seething Lane, EC3 From 2,347 sq ft to 13,142 sq ft

Newly Refurbished Offices to Let

For more information, contact:

### **Alex Novelli**

+44 (0) 203 296 2133 07860 594 752 alex.novelli@cushwake.com

### **Tom Bremner**

+44 (0) 203 296 4717 07715 200 972 tom.bremner@cushwake.com

### Jonathan Huckstep

+44 (0) 203 296 2006 07771 527 348 jonathan.huckstep@cushwake.com

### **EPC** Rating - To be confirmed

### **Location Map**



### Typical Floor Plan



### **Building Images**





cushmanwakefield.com