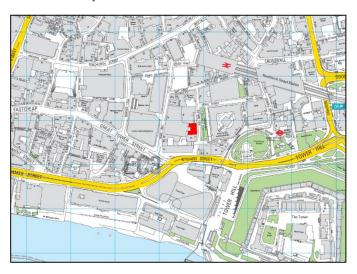

### Location

The building is located in the City of London, on the west side of Seething Lane with Fenchurch Street to the north and Mark Lane running adjacent to the west. The property is located opposite the Trinity Square Garden development.

Seething Lane is well connected, located in close proximity to Tower Hill (Circle and District lines) and Monument (Circle and District lines) underground stations, Tower Gateway station (DLR) and Fenchurch Street (National Rail) railway station.

### **Location Map**