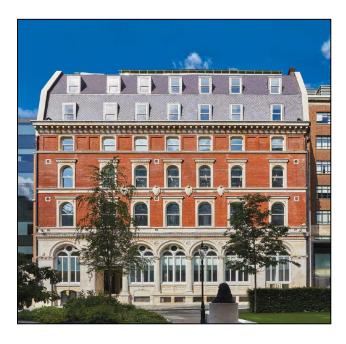

### **Description**

Originally constructed in 1859, the Grade II listed building was developed behind the retained Victorian façade in 1990.

The property has undergone a full CAT A refurbishment and comprises 30,593 sq ft of Grade A office accommodation arranged over lower ground, ground and seven upper floors. The creation of the additional 7<sup>th</sup> floor provides a 'glass box' style office with outstanding views of Tower Bridge and the Tower of London.

The building features an exceptional private roof terrace.