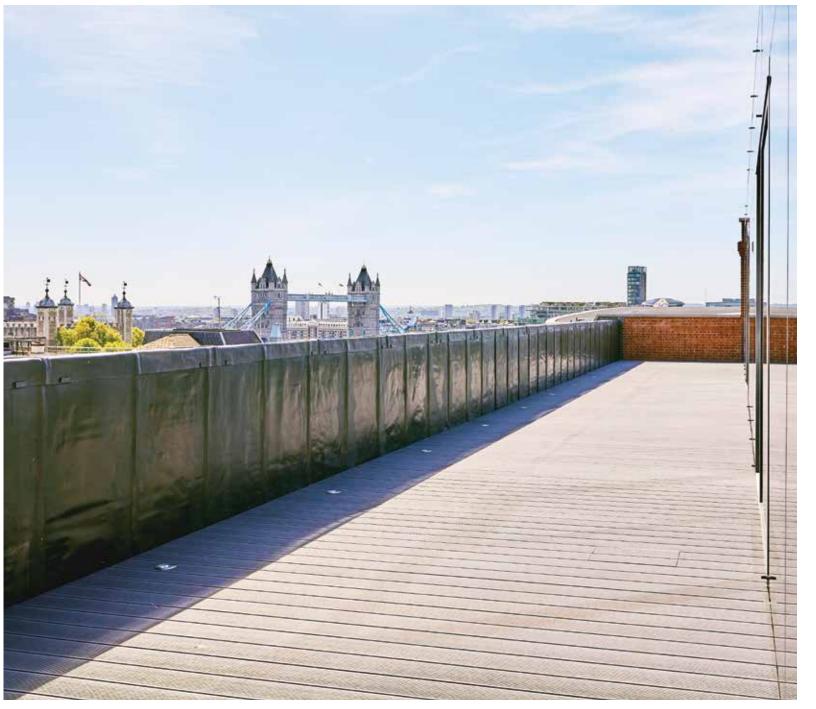

# The Building

2 Seething Lane has undergone a full refurbishment. The property comprises 30,889 sq. ft of Grade A office accommodation arranged over lower ground, ground and seven upper floors. The creation of the additional 7th floor provides a 'glass box' style office with outstanding views of Tower Bridge and the Tower of London. The building features exceptional roof terraces on the upper floors.

### TWO SEETHING LANE ~ THE BUILDING

| Exte             | ensive terraces on upper flo<br>standing views of Tower Bri<br>rd, Canary Wharf and the C | ors providing<br>dge, The |   |  |
|------------------|-------------------------------------------------------------------------------------------|---------------------------|---|--|
| Sna              |                                                                                           | ity Skyline.              |   |  |
| Roo <sup>-</sup> |                                                                                           |                           |   |  |
|                  |                                                                                           |                           |   |  |
| Low              | er ground floor patio                                                                     |                           |   |  |
|                  |                                                                                           |                           |   |  |
|                  |                                                                                           |                           | 1 |  |

View from the roof terrace

View from the 7th floor roof terrace

Large terraces with exceptional views on upper floors

New raised floors

Minimum 3m floor to ceiling height (upper floors)

2 new passenger lifts

Bicycle racks & shower facilities