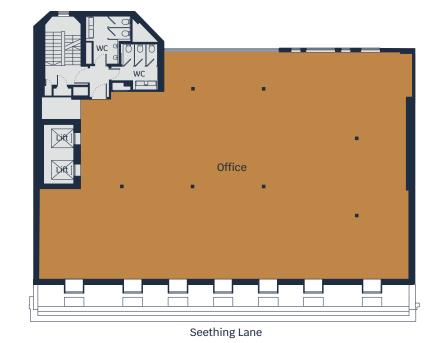

## Floor Areas & Plans

### Schedule of Areas

| FLOOR                    | SQ. FT | SQ. M |
|--------------------------|--------|-------|
| 7th Floor                | 2,094  | 195   |
| 6th Floor                | 3,619  | 336   |
| 5th Floor                | 3,897  | 362   |
| 4th Floor                | 3,943  | 366   |
| 3rd Floor                | 3,930  | 365   |
| 2nd Floor                | 3,911  | 363   |
| 1st Floor                | 3,895  | 362   |
| Ground                   | 2,957  | 275   |
| Lower Ground             | 2,347  | 218   |
| TOTAL                    | 30,593 | 2,842 |
| TERRACE/PATIO            | SQ. FT | SQ. M |
| Roof Terrace             | 1,382  | 128   |
| 7th Floor Terrace        | 934    | 87    |
| Lower Ground Floor Patio | 222    | 21    |

### TWO SEETHING LANE ~ FLOOR PLANS

Fifth Floor

Seventh Floor

Roof terrace

Sixth Floor

TWO SEFTHING LANE ~ CONTACTS

Terms: Floor by floor new lease(s) are available direct from the Landlord for a term by arrangement.