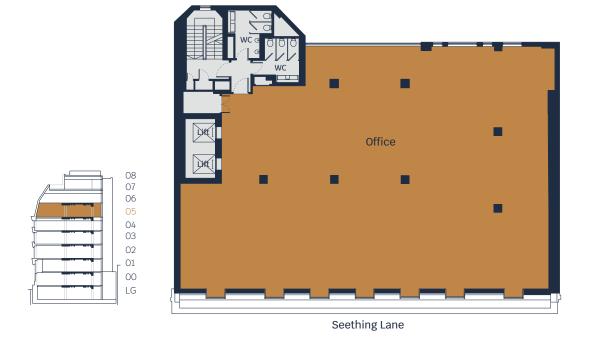

## Floor Areas & Plans

### Schedule of Areas

| FLOOR                    | SQ. FT | SQ. M |
|--------------------------|--------|-------|
| 7th Floor                | 2,094  | 195   |
| 6th Floor                | 3,619  | 336   |
| 5th Floor                | 3,897  | 362   |
| 4th Floor                | 3,943  | 366   |
| 3rd Floor                | 3,930  | 365   |
| 2nd Floor                | 3,911  | 363   |
| 1st Floor                | 3,895  | 362   |
| Ground                   | 2,957  | 275   |
| Lower Ground             | 2,347  | 218   |
| TOTAL                    | 30,593 | 2,842 |
| TERRACE/PATIO            | SQ. FT | SQ. M |
| Roof Terrace             | 1,382  | 128   |
| 7th Floor Terrace        | 934    | 87    |
| Lower Ground Floor Patio | 222    | 21    |

### Open Plan Layout - Typical Floor

48 desks
2 meeting rooms
2 quiet rooms
1 teapoint/break out area
3 phone booths

Reception
Quiet room

Quiet room

Outer room

Seething Lane

TWO SEETHING LANE ~ FLOOR PLANS

TWO SEETHING LANE ~ FLOOR PLANS

Lower Ground Floor

First Floor

Ground Floor

Second to Fourth Floors