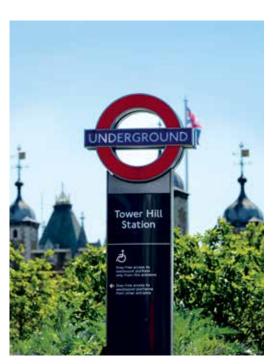

### Transport

The property is well connected, located in close proximity to Circle and District lines underground stations, DLR, National Rail stations.

### Travel Times

| (₹)          | Fenchurch Street | 3 Minutes |
|--------------|------------------|-----------|
| 0            | Tower Hill       | 3 Minutes |
|              | Tower Pier       | 5 Minutes |
| DLR          | Tower Gateway    | 6 Minutes |
| 0            | Monument         | 7 Minutes |
| <b>(Dec)</b> | Aldgate          | 8 Minutes |
| <b>→</b> □   | Bank             | 8 Minutes |