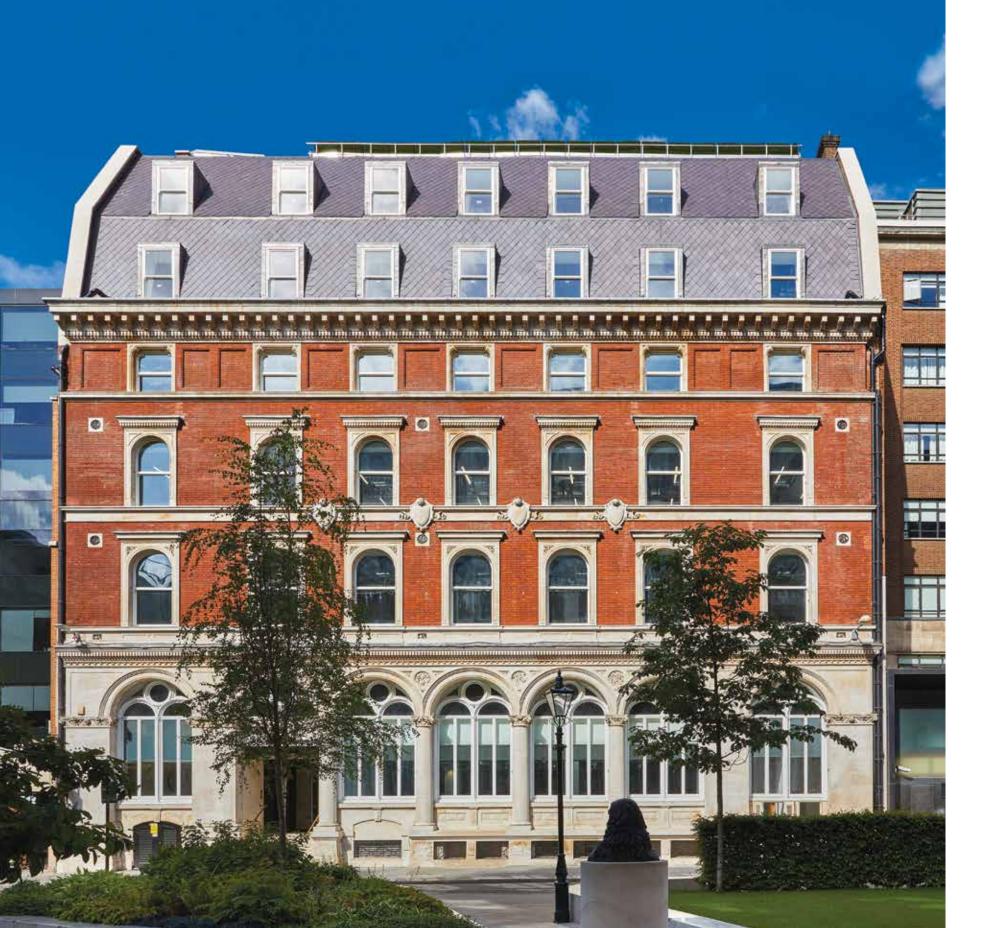

# The Building

2 Seething Lane has undergone a full refurbishment. The property comprises 30,889 sq. ft of Grade A office accommodation arranged over lower ground, ground and seven upper floors. The creation of the additional 7th floor provides a 'glass box' style office with outstanding views of Tower Bridge and the Tower of London. The building features exceptional roof terraces on the upper floors.