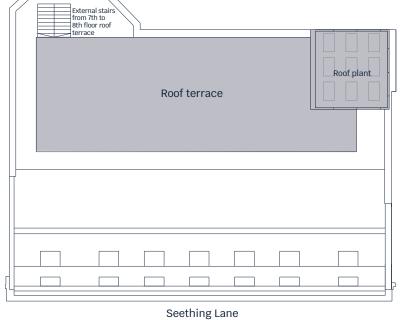

## Floor Areas & Plans

### Schedule of Areas

| FLOOR                    | SQ. FT | SQ. M |
|--------------------------|--------|-------|
| 7th Floor                | 2,094  | 195   |
| 6th Floor                | 3,619  | 336   |
| 5th Floor                | 3,897  | 362   |
| 4th Floor                | 3,943  | 366   |
| 3rd Floor                | 3,930  | 365   |
| 2nd Floor                | 3,911  | 363   |
| 1st Floor                | 3,895  | 362   |
| Ground                   | 2,957  | 275   |
| Lower Ground             | 2,347  | 218   |
| TOTAL                    | 30,593 | 2,842 |
| TERRACE/PATIO            | SQ. FT | SQ. M |
| Roof Terrace             | 1,382  | 128   |
| 7th Floor Terrace        | 934    | 87    |
| Lower Ground Floor Patio | 222    | 21    |

### TWO SEETHING LANE ~ FLOOR PLANS

Fifth Floor

Seventh Floor

Roof terrace

Sixth Floor

TWO SEFTHING LANE ~ CONTACTS

Terms: Floor by floor new lease(s) are available direct from the Landlord for a term by arrangement.