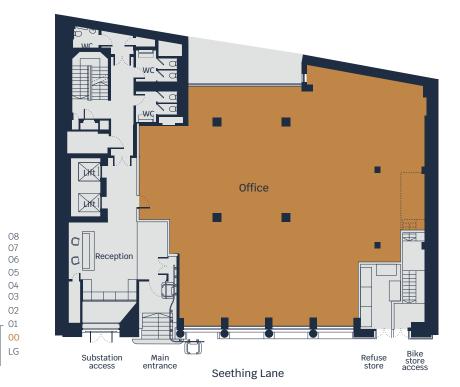

Lower Ground Floor

First Floor

Ground Floor

Second to Fourth Floors

### TWO SEETHING LANE ~ FLOOR PLANS

Fifth Floor

Seventh Floor

Roof terrace

Sixth Floor

TWO SEFTHING LANE ~ CONTACTS

Terms: Floor by floor new lease(s) are available direct from the Landlord for a term by arrangement.