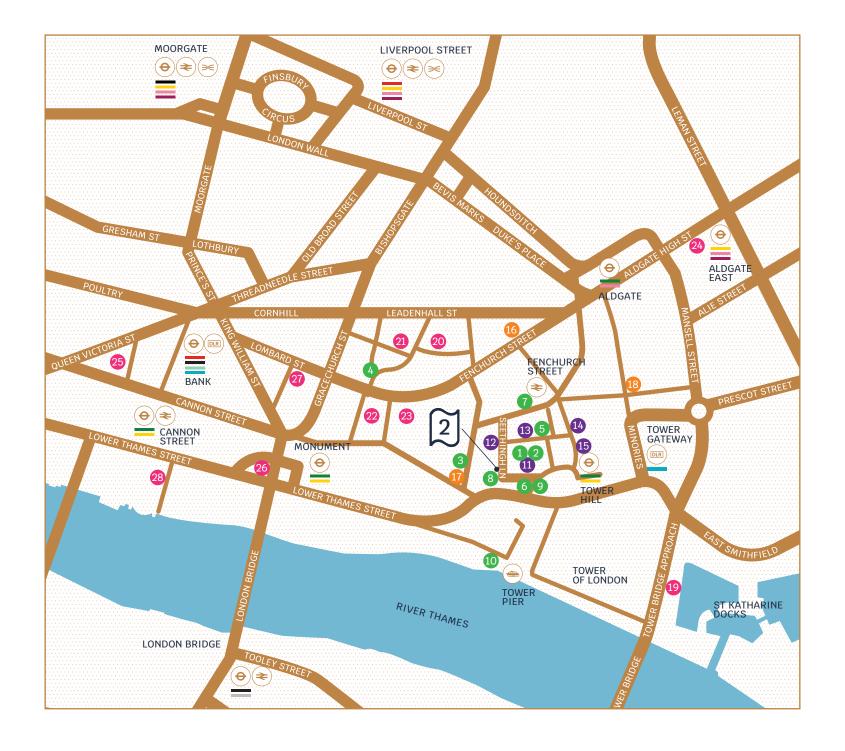

## Location & Lifestyle

The property is located in the City of London, on the west side of Seething Lane with Fenchurch Street to the north and Mark Lane running adjacent to the west; opposite the Trinity Square Garden development.

### Map Key

- Restaurants & Bars
- 1 La Dame de Pic
- 2 Rotundo Bar
- 3 Brew Dog
- 4 Sky Garden
- 5 Natural Kitchen
- 6 Brasserie Blanc
- 7 Las Banderas
- 8 Draft House
- 9 Bodean's
- 10 Coppa Club
- Hotels
- 11 Four Seasons Hotel
- 12 Apex Hotel
- 13 Double Tree Hotel
- 14 Grange City Hotel
- 15 Citizen M Hotel

- Gyms
- 16 Fitness First
- 17 Third Space
- 18 Virgin Active
- Occupiers
- 19 WeWork
- 20 Willis
- 21 Lloyds of London
- 22 Jane Street Capital
- 23 Accenture
- 24 Uber
- 25 Bloomberg
- 26 Wells Fargo
- 27 St James's Place
- 28 Nomura

### Transport

The property is well connected, located in close proximity to Circle and District lines underground stations, DLR, National Rail stations.

### Travel Times

| (₹)          | Fenchurch Street | 3 Minutes |
|--------------|------------------|-----------|
| 0            | Tower Hill       | 3 Minutes |
|              | Tower Pier       | 5 Minutes |
| DLR          | Tower Gateway    | 6 Minutes |
| 0            | Monument         | 7 Minutes |
| <b>(Dec)</b> | Aldgate          | 8 Minutes |
| <b>→</b> □   | Bank             | 8 Minutes |