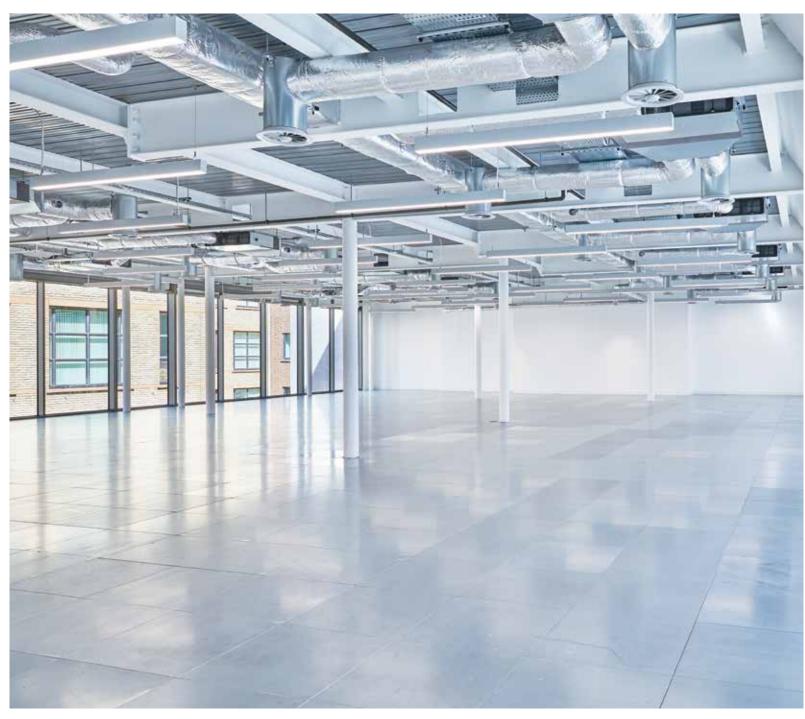

# The Building

2 Seething Lane has undergone a full refurbishment. The property comprises 30,889 sq. ft of Grade A office accommodation arranged over lower ground, ground and seven upper floors. The creation of the additional 7th floor provides a 'glass box' style office with outstanding views of Tower Bridge and the Tower of London. The building features exceptional roof terraces on the upper floors.

# Specification

The office has undergone a comprehensive refurbishment to provide a modern Grade A office scheme with exposed services.

Building designed for 1:8 occupancy

24 hour access

Newly refurbished reception and entrance

Large terraces with exceptional views on upper floors

New raised floors

Minimum 3m floor to ceiling height (upper floors)

2 new passenger lifts

Bicycle racks & shower facilities