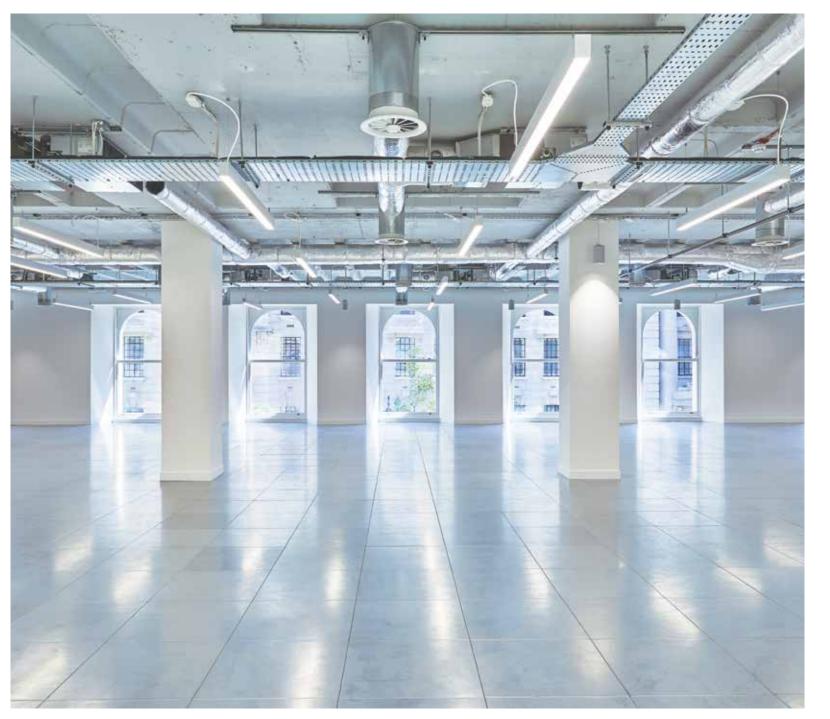

# Specification

The office has undergone a comprehensive refurbishment to provide a modern Grade A office scheme with exposed services.

Building designed for 1:8 occupancy

24 hour access

Newly refurbished reception and entrance

Large terraces with exceptional views on upper floors

New raised floors

Minimum 3m floor to ceiling height (upper floors)

2 new passenger lifts

Bicycle racks & shower facilities