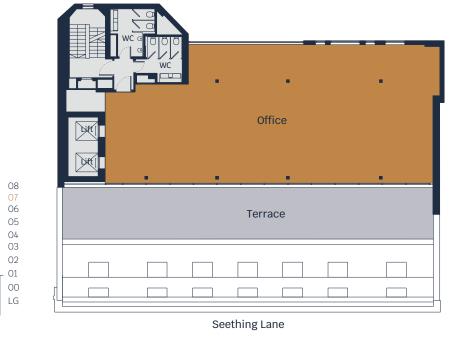

## Floor Areas & Plans

### Schedule of Areas

| FLOOR                    | SQ. FT | SQ. M |
|--------------------------|--------|-------|
| 7th Floor                | 2,094  | 195   |
| 6th Floor                | 3,619  | 336   |
| 5th Floor                | 3,897  | 362   |
| 4th Floor                | 3,943  | 366   |
| 3rd Floor                | 3,930  | 365   |
| 2nd Floor                | 3,911  | 363   |
| 1st Floor                | 3,895  | 362   |
| Ground                   | 2,957  | 275   |
| Lower Ground             | 2,347  | 218   |
| TOTAL                    | 30,593 | 2,842 |
| TERRACE/PATIO            | SQ. FT | SQ. M |
| Roof Terrace             | 1,382  | 128   |
| 7th Floor Terrace        | 934    | 87    |
| Lower Ground Floor Patio | 222    | 21    |

### TWO SEETHING LANE ~ FLOOR PLANS

Fifth Floor

Seventh Floor

Roof terrace

Sixth Floor

TWO SEFTHING LANE ~ CONTACTS

Terms: Floor by floor new lease(s) are available direct from the Landlord for a term by arrangement.