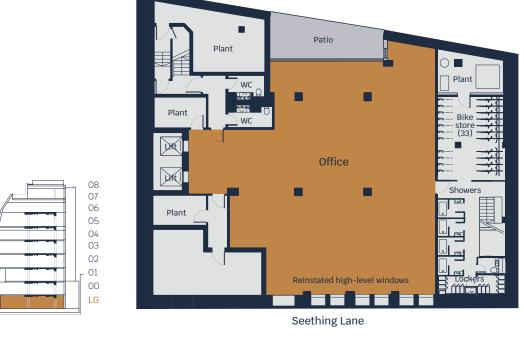

Lower Ground Floor

First Floor

Ground Floor

Second to Fourth Floors

### TWO SEETHING LANE ~ FLOOR PLANS

Fifth Floor

Seventh Floor

Roof terrace

Sixth Floor

TWO SEFTHING LANE ~ CONTACTS

Terms: Floor by floor new lease(s) are available direct from the Landlord for a term by arrangement.