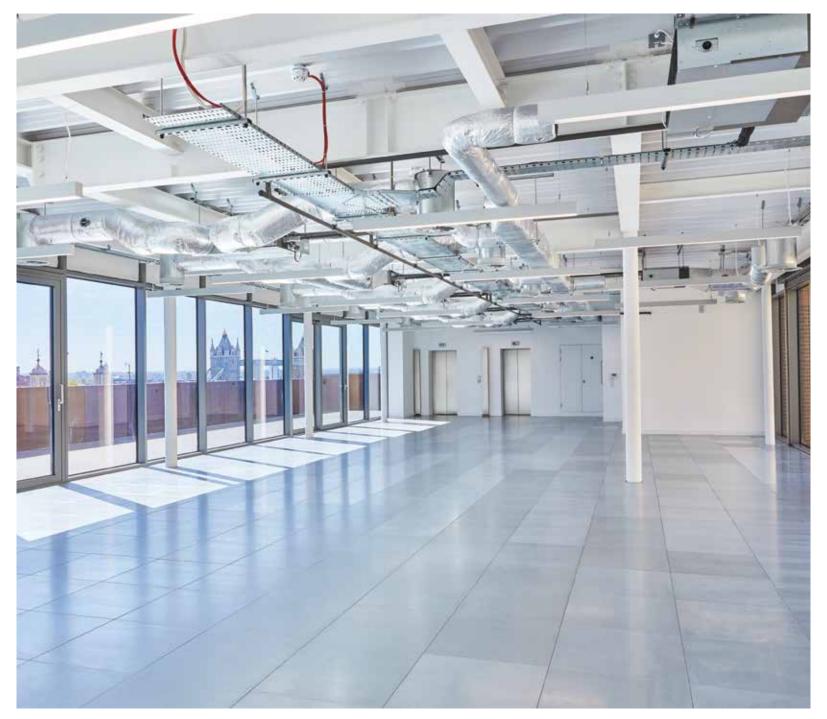

# The Building

2 Seething Lane has undergone a full refurbishment. The property comprises 30,889 sq. ft of Grade A office accommodation arranged over lower ground, ground and seven upper floors. The creation of the additional 7th floor provides a 'glass box' style office with outstanding views of Tower Bridge and the Tower of London. The building features exceptional roof terraces on the upper floors.

View from the roof terrace

View from the 7th floor roof terrace

Large terraces with exceptional views on upper floors

New raised floors

Minimum 3m floor to ceiling height (upper floors)

2 new passenger lifts

Bicycle racks & shower facilities