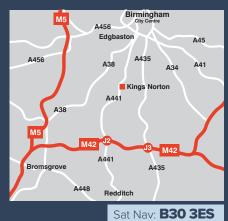

**BIRMINGHAM B30 3ES** 

#### Location

Regal Court is located within the highly successful Kings Norton Business Centre development conveniently located 4.9 miles south of Birmingham City Centre and only 4.4 miles from Junction 2 of the M42.

Cofton Park 47

17 mins Bham City Centre 21 mins Solihull 49 45 mins