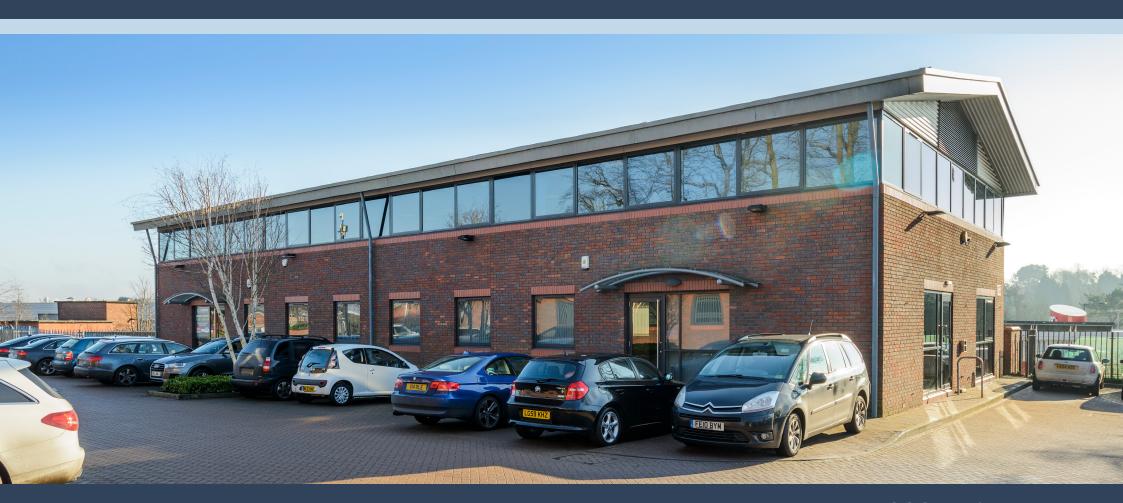

# regal court

GROUND FLOOR GRADE A SELF CONTAINED OFFICE SUITE

1,898 sq ft (176 sq m) www.kingsnortonoffices.co.uk

#### **Regal Court**

2 Regal Court offers the following specification:

- Comfort Cooling
- LED lighting
- Fully accessible raised floors Parking ratio 1:318 sq ft