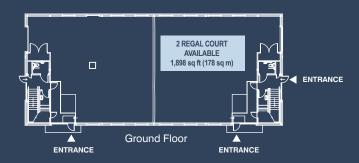

# regal court

GROUND FLOOR GRADE A SELF CONTAINED OFFICE SUITE

1,898 sq ft (176 sq m) www.kingsnortonoffices.co.uk

#### **Regal Court**

2 Regal Court offers the following specification:

- Comfort Cooling
- LED lighting
- Fully accessible raised floors Parking ratio 1:318 sq ft