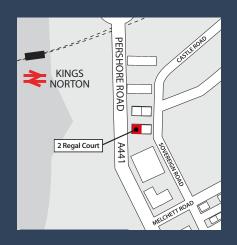

#### Location

Regal Court is located within the highly successful Kings Norton Business Centre development conveniently located 4.9 miles south of Birmingham City Centre and only 4.4 miles from Junction 2 of the M42.

There are also excellent public transport services with regular buses and Kings Norton railway station nearby.

A wide variety of local shops and facilities are only a short walk within the centre of Kings Norton.