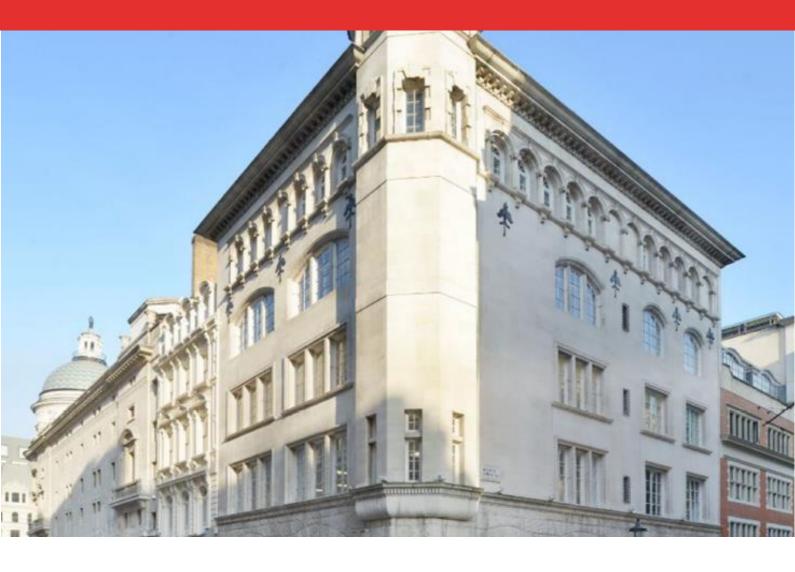

# 112 Jermyn Street, London, SW1

Newly Refurbished Offices in St. James's

- Open plan and fitted offices
- Manned Reception
- Newly refurbished Reception & Common Parts
- Four-pipe Air Conditioning
- New Air Conditioning on the 5<sup>th</sup>, Ground and Lower Ground Floors

## **Description**

The available accommodation provides newly refurbished offices in the heart of St. James's.

The ground and lower ground floor, comprising 1,198 sq ft, is self-contained and must be let together. Both floors have been refurbished to an open plan Grade A specification including a kitchenette.