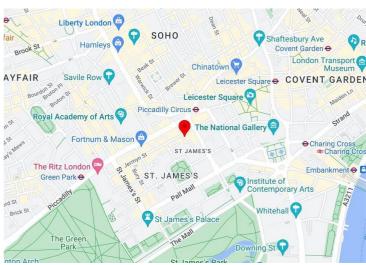

### Location

The building is located at the junction of Jermyn Street and Babmaes Street in the heart of St. James's. Connectivity is unrivalled being less than a minute's walk from Piccadilly Circus (Piccadilly and Bakerloo lines). St. James's Square is also only moments from the building.

Journey (walk) times in minutes from the building:

- Piccadilly Circus 1 minute
- Green Park 7 minutes
- Charing Cross 9 minutes
- Bond Street 12 minutes