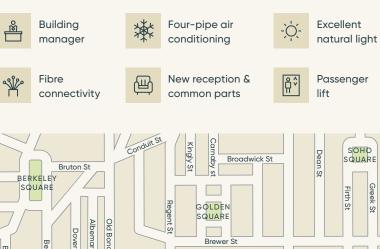

# 112 JERMYN STREET

ST.JAMES'S SW1

1,198– 4,047 SQ FT OF PREMIUM REFURBISHED OFFICES

## AN ICONIC ST. JAMES'S BUILDING

112 Jermyn Street occupies a prime St. James's position. This prestigious Jermyn Street address features an elegant, refurbished reception reflecting the neighbourhood's new modern edge.



| FLOOR                   | SQ FT | SQ M  |
|-------------------------|-------|-------|
| 5th                     | 1,268 | 117.8 |
| 3rd – UNDER OFFER       | 1,581 | 146.9 |
| Ground & Lower Ground * | 1,198 | 111.3 |
| TOTAL                   | 4,047 | 376   |

\*Self contained unit via interconnecting staircase.



#### SPECIFICATION









## AN UNRIVALLED LOCATION

Discover St. James's; historically prestigious yet refreshingly contemporary, this iconic neighbourhood thrives today through acclaimed galleries, refined restaurants, and unique shops.

|   | Piccadilly Circus | 1 min 炎      | Bond Street | 12 min 🏌 |
|---|-------------------|--------------|-------------|----------|
|   | Green Park        | 7 min 炎      | Waterloo    | 20 min 炎 |
| ] | Charing Cross     | <b>9</b> min | Heathrow 🛪  | 45 min 📮 |

Journey times in minutes from the building.

### FIFTH FLOOR 1,268 SQ FT / 117.8 SQ M

Office Core Reception 🔵



THIRD FLOOR 1,581 SQ FT / 146.9 SQ M



#### **GROUND & LOWER GROUND FLOORS** 1,198 SQ FT / 111.3 SQ M

Jermyn Stree

 $\left( \right)$ 





Plans not to scale. For indicative purposes only







#