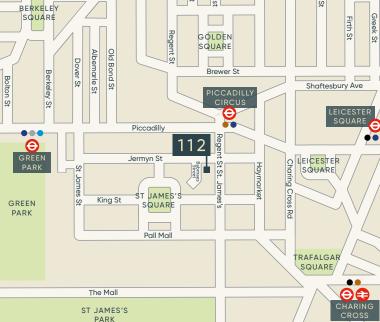

## AN UNRIVALLED LOCATION

Discover St. James's; historically prestigious yet refreshingly contemporary, this iconic neighbourhood thrives today through acclaimed galleries, refined restaurants, and unique shops.

|   | Piccadilly Circus | 1 min 炎      | Bond Street | 12 min 🏌 |
|---|-------------------|--------------|-------------|----------|
|   | Green Park        | 7 min 炎      | Waterloo    | 20 min 炎 |
| ] | Charing Cross     | <b>9</b> min | Heathrow 🛪  | 45 min 📮 |

Journey times in minutes from the building.