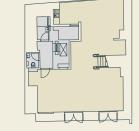

### FIFTH FLOOR 1,268 SQ FT / 117.8 SQ M

Office Core Reception 🔵

THIRD FLOOR 1,581 SQ FT / 146.9 SQ M