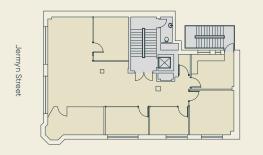

### FIFTH FLOOR 1,268 SQ FT / 117.8 SQ M

Office Core Reception 🔵

THIRD FLOOR 1,581 SQ FT / 146.9 SQ M