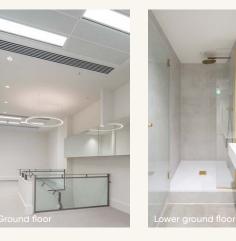

# 112 JERMYN STREET

ST.JAMES'S SW1

1,198– 4,047 SQ FT OF PREMIUM REFURBISHED OFFICES

## AN ICONIC ST. JAMES'S BUILDING

112 Jermyn Street occupies a prime St. James's position. This prestigious Jermyn Street address features an elegant, refurbished reception reflecting the neighbourhood's new modern edge.



| FLOOR                   | SQ FT | SQ M  |
|-------------------------|-------|-------|
| 5th                     | 1,268 | 117.8 |
| 3rd – UNDER OFFER       | 1,581 | 146.9 |
| Ground & Lower Ground * | 1,198 | 111.3 |
| TOTAL                   | 4,047 | 376   |

\*Self contained unit via interconnecting staircase.



#### SPECIFICATION









## AN UNRIVALLED LOCATION

Discover St. James's; historically prestigious yet refreshingly contemporary, this iconic neighbourhood thrives today through acclaimed galleries, refined restaurants, and unique shops.

|   | Piccadilly Circus | 1 min 炎      | Bond Street | 12 min 🏌 |
|---|-------------------|--------------|-------------|----------|
|   | Green Park        | 7 min 炎      | Waterloo    | 20 min 炎 |
| ] | Charing Cross     | <b>9</b> min | Heathrow 🛪  | 45 min 📮 |

Journey times in minutes from the building.

### FIFTH FLOOR 1,268 SQ FT / 117.8 SQ M

Office Core Reception 🔵



THIRD FLOOR 1,581 SQ FT / 146.9 SQ M



#### **GROUND & LOWER GROUND FLOORS** 1,198 SQ FT / 111.3 SQ M

Jermyn Stree

 $\left( \right)$ 





Plans not to scale. For indicative purposes only







## FURT