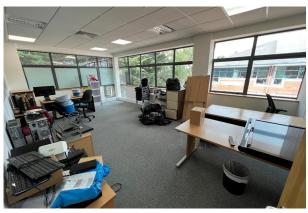

#### Accommodation

The accommodation comprises the ground and 1st floors of this two storey modern office building, with the following floor area:

| Name             | sq ft | sq m   | Availability |
|------------------|-------|--------|--------------|
| 1st - Office     | 1,314 | 122.07 | Available    |
| Ground - Offices | 1,246 | 115.76 | Available    |
| Total            | 2,560 | 237.83 |              |

#### **Description**

Delta Court is a modern development comprising 10 self contained office buildings. Unit 10 is one half of a semi detached building and benefits its own kitchenette, air conditioning, 6 on site parking spaces and male and female WC facilities.