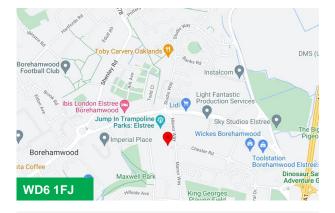

#### Location

Delta Court is located on Manor Way close to its junction with Chester Road less than a mile from the A1 Bypass and thus less than 3 miles from the M25 at South Mimms (J23). Both the M1 and A41 are within 4 miles of the building.

Elstree & Borehamwood station is approx. 0.5 miles from the property and offers train services to Luton and Gatwick airports, the City and St Pancras International with onward connections to central Europe.