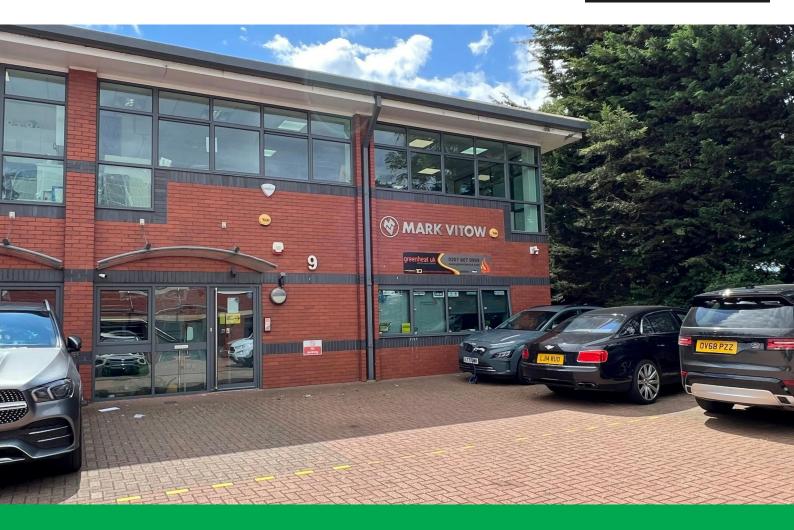

## **Unit 9 Delta Court**

Manor Way, Borehamwood, WD6 1FJ

Office

# TO LET

1,246 to 2,560 sq ft

(115.76 to 237.83 sq m)

- Air conditioning
- On site parking
- Kitchenette
- Perimeter trunking
- Carpeted throughout
- WC facilities
- Available floor by floor

#### **Description**

Delta Court is a modern development comprising 10 self contained office buildings. Unit 10 is one half of a semi detached building and benefits its own kitchenette, air conditioning, 6 on site parking spaces and male and female WC facilities.