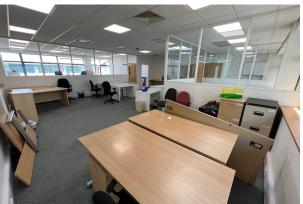

#### Accommodation

The accommodation comprises the ground and 1st floors of this two storey modern office building, with the following floor area:

| Name             | sq ft | sq m   | Availability |
|------------------|-------|--------|--------------|
| 1st - Office     | 1,314 | 122.07 | Available    |
| Ground - Offices | 1,246 | 115.76 | Available    |
| Total            | 2,560 | 237.83 |              |

#### **Description**

Delta Court is a modern development comprising 10 self contained office buildings. Unit 10 is one half of a semi detached building and benefits its own kitchenette, air conditioning, 6 on site parking spaces and male and female WC facilities.