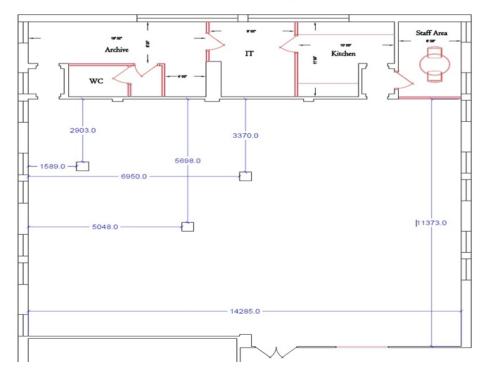

#### Accommodation

The premises have the following approximate floor areas.

| Area                            | Sq Ft       | Sq M        |
|---------------------------------|-------------|-------------|
| Suite B26                       | 2,260       | 209.95      |
| Total Gross Internal Floor Area | 2,260 Sq Ft | 209.95 Sq M |

#### Scaled Floor Plan available upon request