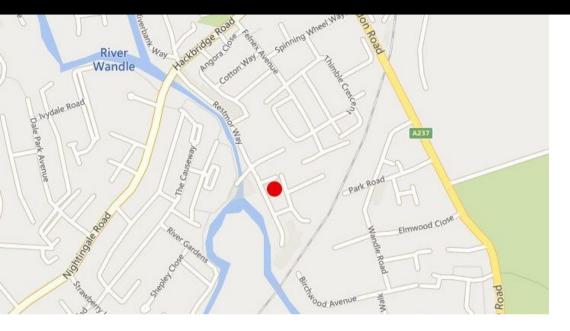

#### Location

Sutton Business Centre is conveniently located midway between Sutton and Croydon town centres, and is in close proximity to Hackbridge mainline BR Station which provides fast regular services to London Victoria (20 minutes).