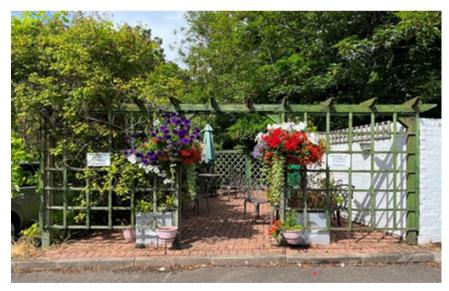

## **Key Features**

- Extensive external refurbishment works to be carried out shortly, to include new double glazed windows throughout
- Carpeting throughout
- Suspended ceilings
- Demountable partitioning
- Demised Kitchen
- Private WC facilities
- Communal break out areas
- 24 hour gated security, with CCTV
- On-site canteen
- Allocated on-site car parking
- On-site visitors car park