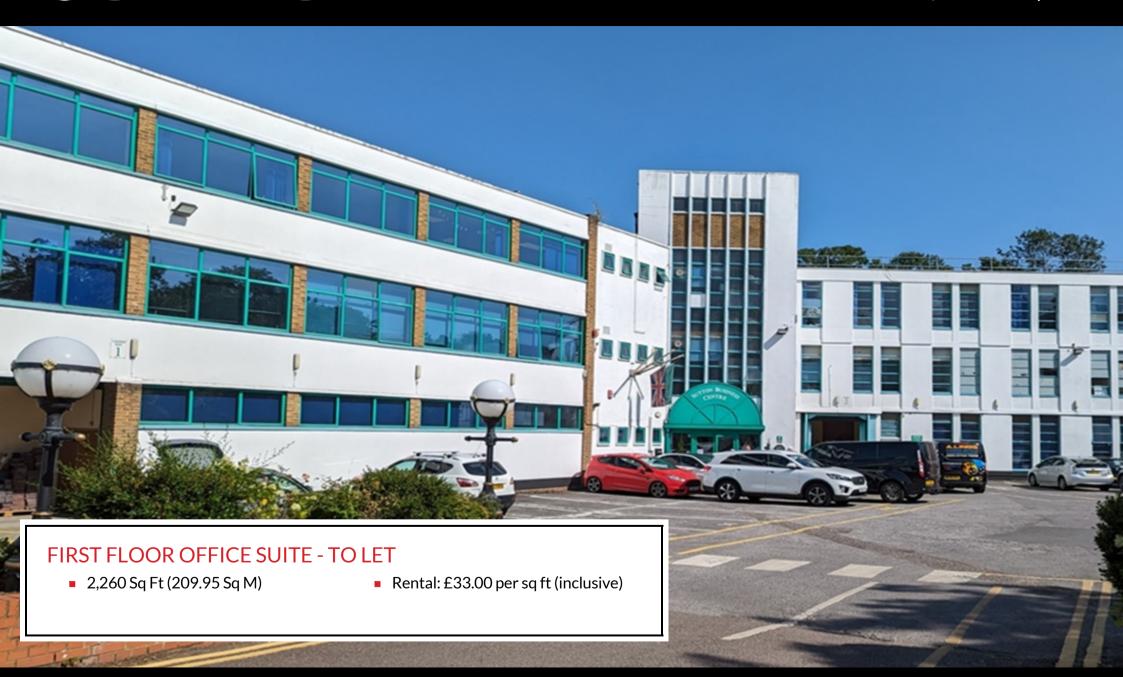

### Description

Sutton Business Centre offers a range of office/studio accommodation and light industrial warehouse buildings.

#### Location

Sutton Business Centre is conveniently located midway between Sutton and Croydon town centres, and is in close proximity to Hackbridge mainline BR Station which provides fast regular services to London Victoria (20 minutes).

#### Accommodation

The premises have the following approximate floor areas.

| Area                            | Sq Ft       | Sq M        |
|---------------------------------|-------------|-------------|
| Suite B26                       | 2,260       | 209.95      |
| Total Gross Internal Floor Area | 2,260 Sq Ft | 209.95 Sq M |