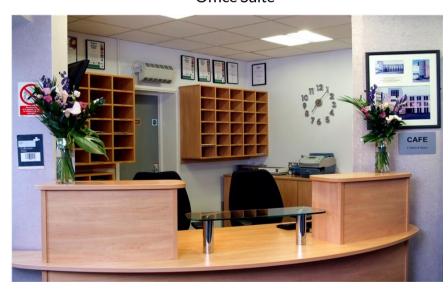

## **Key Features**

- Extensive external refurbishment works to be carried out shortly, to include new double glazed windows throughout
- Carpeting throughout
- Suspended ceilings
- Demountable partitioning
- Demised Kitchen
- Private WC facilities
- Communal break out areas
- 24 hour gated security, with CCTV
- On-site canteen
- Allocated on-site car parking
- On-site visitors car park