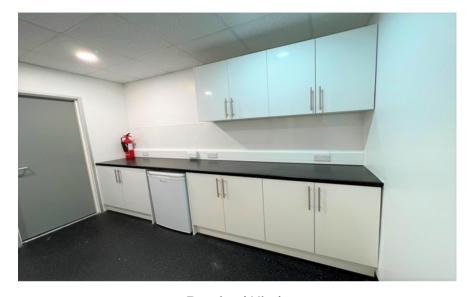

## **Key Features**

- Extensive external refurbishment works to be carried out shortly, to include new double glazed windows throughout
- Carpeting throughout
- Suspended ceilings
- Demountable partitioning
- Demised Kitchen
- Private WC facilities
- Communal break out areas
- 24 hour gated security, with CCTV
- On-site canteen
- Allocated on-site car parking
- On-site visitors car park