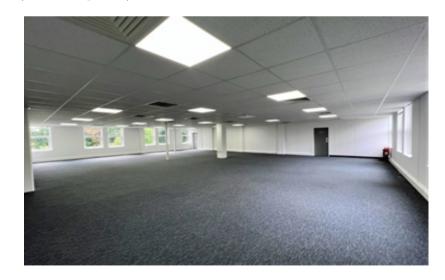

## **Key Features**

- Extensive external refurbishment works to be carried out shortly, to include new double glazed windows throughout
- Carpeting throughout
- Suspended ceilings
- Demountable partitioning
- Demised Kitchen
- Private WC facilities
- Communal break out areas
- 24 hour gated security, with CCTV
- On-site canteen
- Allocated on-site car parking
- On-site visitors car park

### Description

Sutton Business Centre offers a range of office/studio accommodation and light industrial warehouse buildings.