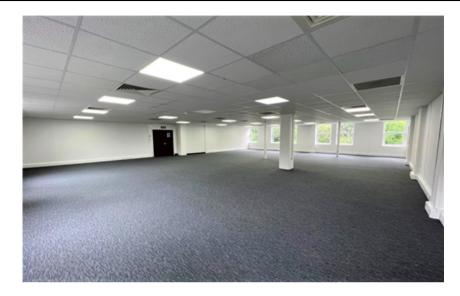

## **Key Features**

- Extensive external refurbishment works to be carried out shortly, to include new double glazed windows throughout
- Carpeting throughout
- Suspended ceilings
- Demountable partitioning
- Demised Kitchen
- Private WC facilities
- Communal break out areas
- 24 hour gated security, with CCTV
- On-site canteen
- Allocated on-site car parking
- On-site visitors car park

### Description

Sutton Business Centre offers a range of office/studio accommodation and light industrial warehouse buildings.

#### Accommodation

The premises have the following approximate floor areas.

| Area                            | Sq Ft       | Sq M        |
|---------------------------------|-------------|-------------|
| Suite B26                       | 2,260       | 209.95      |
| Total Gross Internal Floor Area | 2,260 Sq Ft | 209.95 Sq M |