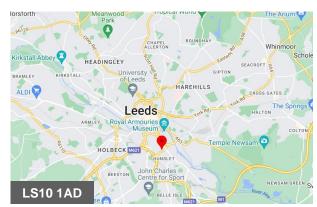

#### Location

Angel's Wing III is most prominently situated overlooking Hunslet Road (A61) at its intersection with the M1 south Leeds distributor.

In a great city fringe location, alongside the Tesla Leeds showroom, Angel's Wing III is well positioned for easy and immediate access to both the M621 motorway and various retail amenities within a few minutes walk and drive. Crown Point Retail Park (Boots, Marks & Spencer, Costa Coffee, TK Max, Nike and others) is only a 5 minute walk away and the Royal Armouries are within a 5 minute drive/10 minute walk as is Morrisons supermarket and The Penny Hill Shopping Centre (Greggs, Lloyds Pharmacy, Post Office, banks and other shops).