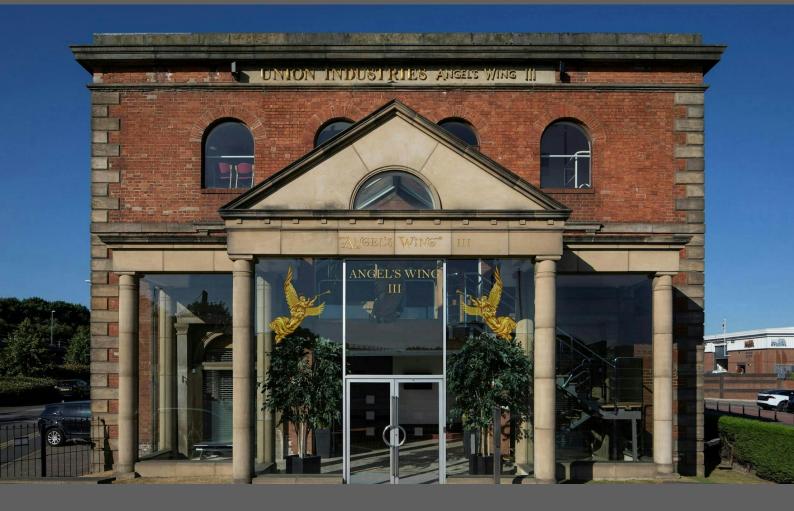

Angel's Wing III

Whitehouse Street, Leeds, LS10 1AD

Unique Period Property
Carefully Restored to
Provide Stunning Open Plan
Office Space

900 sq ft (83.61 sq m)

- Final Part 1st Floor Office Suite
- Fully refurbished throughout
- Light & airy office space
- LED Lighting
- Air Conditioning
- New high quality kitchen
- 3 allocated car parking spaces

#### Description

The final available suite comprises part of the first floor of Angel's Wing III, a unique, attractive period property that has been carefully restored and refurbished to provide prestigious office accommodation on ground and two upper floors.

This first floor suite is accessed through the impressive double height fully glazed atrium at the front of the building. Internally the suite provides high quality open-plan office accommodation benefiting from excellent natural light and superb prominence to Hunslet Road.