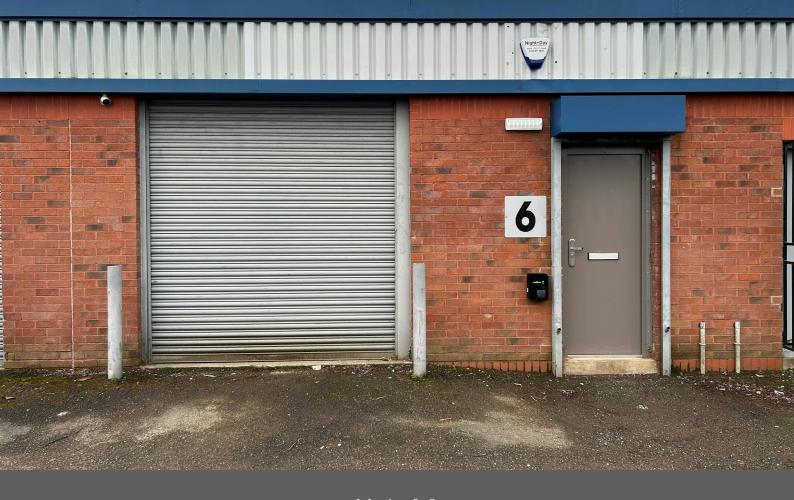

**Unit A6**Westland Court, Leeds, LS11 5ST

## **Description**

Westland Court is a modern industrial development comprising a single storey compact unit, constructed with reinforced concrete floor, double skin brick and blockwork elevations and high level profile cladding.

The unit benefits from the following:

- Roller shutter loading door (2.6m wide)
- Separate personnel entrance door
- WC facilities
- Shared yard and parking