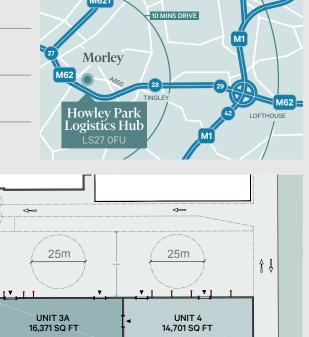

# ACCOMMODATION

| UNIT  | SQ FT (GIA) | SQ M (GIA) |
|-------|-------------|------------|
| 1     | 9,654       | 897        |
| 2     | 14,402      | 1,338      |
| 3     | 16,371      | 1,521      |
| 4     | 14,701      | 1,365      |
| 5     | 31,684      | 2,944      |
| TOTAL | 86,812      | 8,065      |