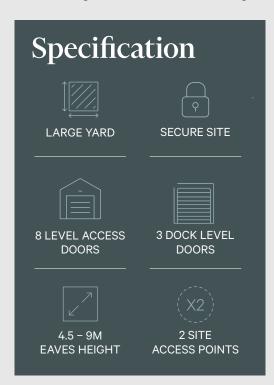

Howley Park lies adjacent to the M62 Motorway at Morley, Leeds. The estate is a well established and successful business location providing over 700,000 sq ft of warehouse/industrial and office accommodation on a site of 120 acres.