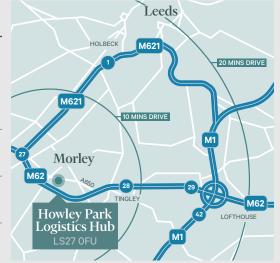

# M62 Junction 28

5 minutes (1.6 miles)

## M62 Junction 27

7 minutes (1.7 miles)

### M1 Junction 42

12 minutes (4.3 miles)

# **Leeds City Centre**

ACCESS TO GATE 1

20 minutes (7.5 miles)

**UNIT 3B** 

11.150 SQ FT

LET

UNIT 2

14,402 SQ FT