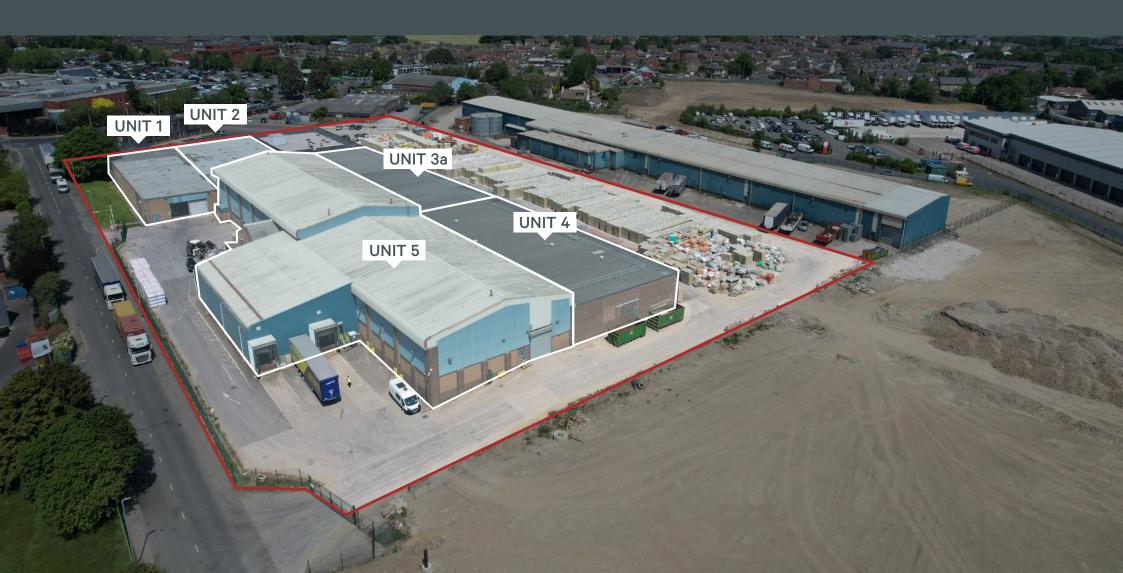

# Howley Park Logistics Hub

9,654 sq ft – 86,812 sq ft

Howley Park Howley Park Road East Leeds LS27 OFU

The property is available as a whole or in part. The site offers warehousing accommodation from 9,654 - 86,812 sq ft across a range of interconnected buildings.

The property is available as a whole or in part, offering warehouse accommodation from 9,654 -86,812 sq ft across a range of buildings.

# ACCOMMODATION

| UNIT  | SQ FT (GIA) | SQ M (GIA) |
|-------|-------------|------------|
| 1     | 9,654       | 897        |
| 2     | 14,402      | 1,338      |
| 3     | 16,371      | 1,521      |
| 4     | 14,701      | 1,365      |
| 5     | 31,684      | 2,944      |
| TOTAL | 86,812      | 8,065      |

UNIT 5

**HOWLEY PARK ROAD EAST** 

31.684 SQ FT

UNIT 1

9.654 SQ FT

# **Leeds City Centre**

ACCESS TO GATE 1

20 minutes (7.5 miles)

**UNIT 3B** 

11.150 SQ FT

LET

UNIT 2

14,402 SQ FT