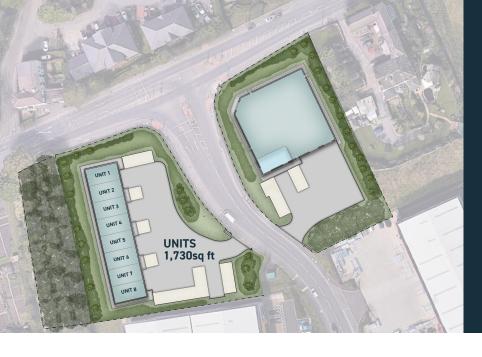

# GILDERSOME NANO PARK

High specification hybrid office/workshop units with excellent location and transport links.

- Unbeatable location
- Eight new build 1,730sg ft units
- Hybrid business unit 50% office 50% workshop
- Secure enclosed business park
- Broadband fibre fitted as standard
- WC and kitchenette fitted
- High specification office fit out of 865sq ft/floor
- LED lighting