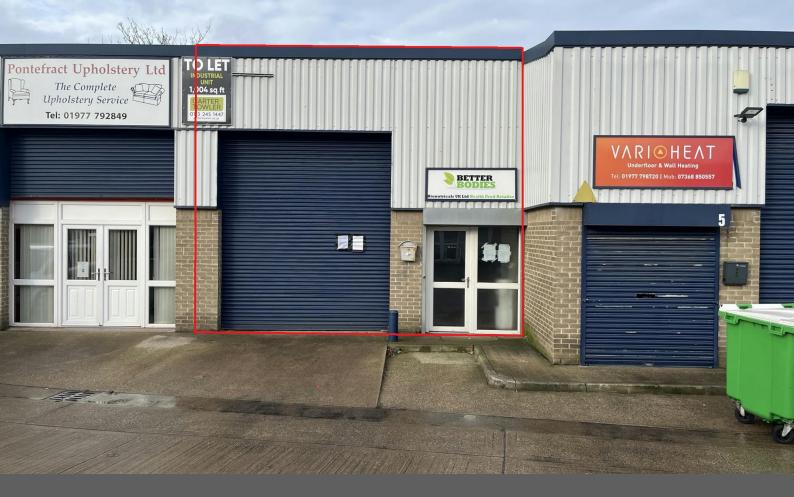

# Unit 4 Tanshelf Industrial Estate

Colonels Walk, Pontefract, WF8 4PJ

## Unit 4 Tanshelf Industrial Estate, Colonels Walk, Pontefract, WF8 4PJ

#### Description

The property forms part of a modern single-storey industrial estate of steel portal frame construction, with external brickwork and profile metal sheet cladding. The unit benefits from the following specification: