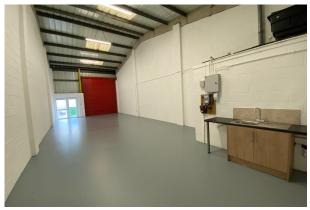

#### Description

The property forms part of a modern single-storey industrial estate of steel portal frame construction, with external brickwork and profile metal sheet cladding. The unit benefits from the following specification:

- \* LED lighting
- \* Kitchen & WC Facilities
- \* Mains gas, water and 3 phase electricity
- \* Roller shutter door with separate personnel access
- \* Dedicated parking