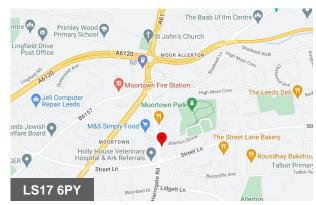

400 Harrogate Road

Leeds, LS17 6PY

#### Location

The property is located in a very busy parade of shops in the affluent Leeds suburb of Moortown providing excellent prominence to Harrogate Road. Leeds outer ring road is within close reach of the premises. There are numerous multiple occupiers in the vicinity including Leeds Building Society, and M&S Foodhall, along with a number of good independent operators.