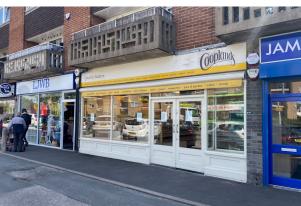

# **PROMINENT RETAIL UNIT**

- Popular north Leeds suburb
- Busy parade of shops

**755** sq ft (70.14 sq m)

## **Description**

Forming part of a small parade of shops the unit comprises a ground floor retail unit with staff, storage accommodation to the rear. On street parking is also available directly outside the premises.