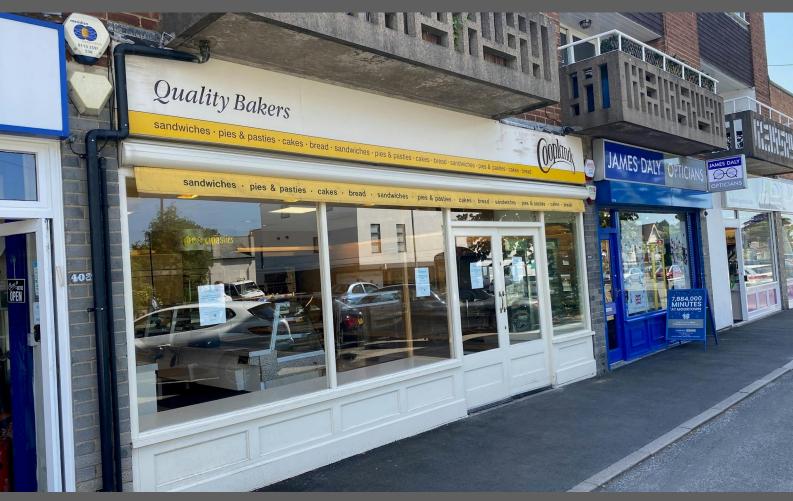

# **PROMINENT RETAIL UNIT**

- Popular north Leeds suburb
- Busy parade of shops

**755** sq ft (70.14 sq m)

## **Description**

Forming part of a small parade of shops the unit comprises a ground floor retail unit with staff, storage accommodation to the rear. On street parking is also available directly outside the premises.

#### Location

The property is located in a very busy parade of shops in the affluent Leeds suburb of Moortown providing excellent prominence to Harrogate Road. Leeds outer ring road is within close reach of the premises. There are numerous multiple occupiers in the vicinity including Leeds Building Society, and M&S Foodhall, along with a number of good independent operators.