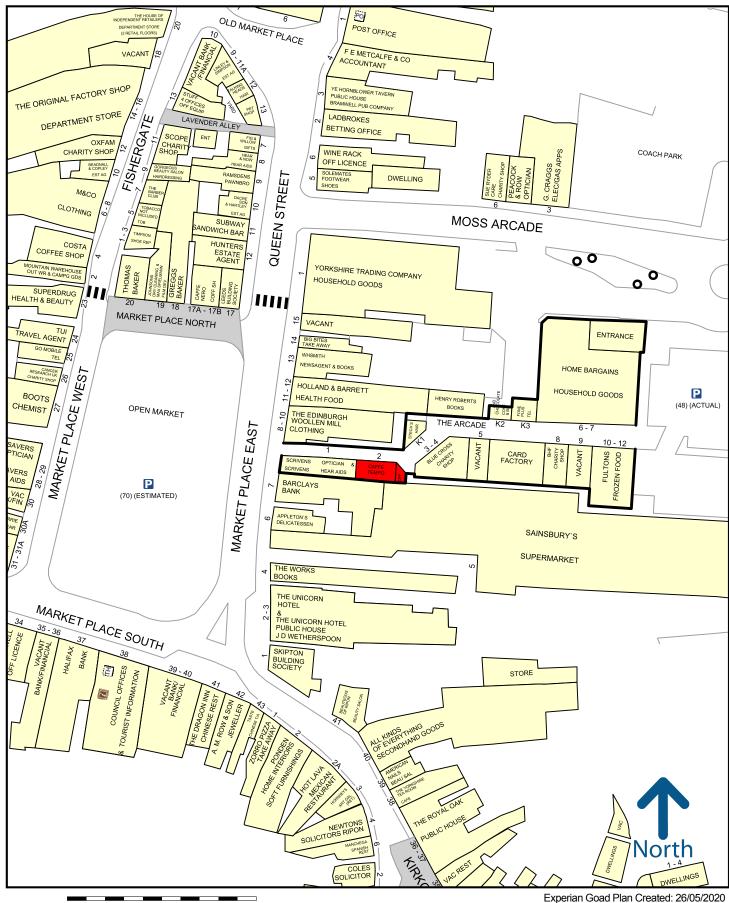

## 2 The Arcade

Market Place East, Ripon, HG4 1NZ

## **Description**

The unit occupies agreat location in The Arcade close to the Market Square entrance and is set up for a coffee shop/cafe use. Internally the unit has an open plan customer area with separate disabled toilet. A small kitchen facility and storage is also provided. The units also benefits from outside seating.

#### Location

The Arcade is accessed directly off Market Place in the centre of Ripon and connects through to the City's bus station, therefore benefiting from high pedestrian footfall. Retailers in The Arcade include Home Bargains, Scrivens Opticians, Yorkshire Cancer Research and Card Factory. There are a number of pay & display car parking options within very close proximity.