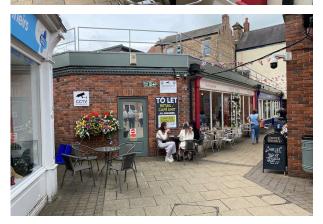

## **Description**

The unit occupies agreat location in The Arcade close to the Market Square entrance and is set up for a coffee shop/cafe use. Internally the unit has an open plan customer area with separate disabled toilet. A small kitchen facility and storage is also provided. The units also benefits from outside seating.

#### Location

The Arcade is accessed directly off Market Place in the centre of Ripon and connects through to the City's bus station, therefore benefiting from high pedestrian footfall. Retailers in The Arcade include Home Bargains, Scrivens Opticians, Yorkshire Cancer Research and Card Factory. There are a number of pay & display car parking options within very close proximity.