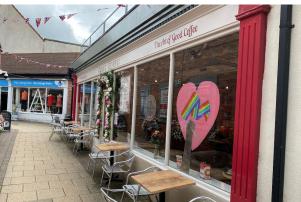

## **Description**

The unit occupies agreat location in The Arcade close to the Market Square entrance and is set up for a coffee shop/cafe use. Internally the unit has an open plan customer area with separate disabled toilet. A small kitchen facility and storage is also provided. The units also benefits from outside seating.