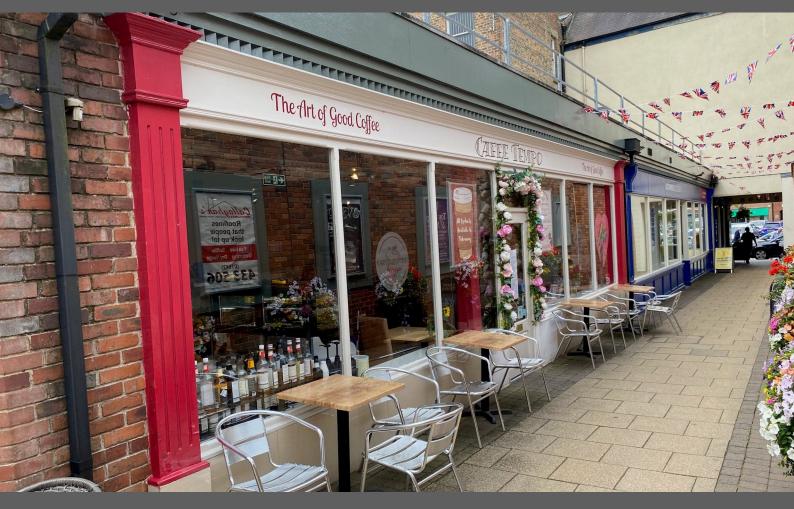

## **Description**

The unit occupies agreat location in The Arcade close to the Market Square entrance and is set up for a coffee shop/cafe use. Internally the unit has an open plan customer area with separate disabled toilet. A small kitchen facility and storage is also provided. The units also benefits from outside seating.

#### Location

The Arcade is accessed directly off Market Place in the centre of Ripon and connects through to the City's bus station, therefore benefiting from high pedestrian footfall. Retailers in The Arcade include Home Bargains, Scrivens Opticians, Yorkshire Cancer Research and Card Factory. There are a number of pay & display car parking options within very close proximity.