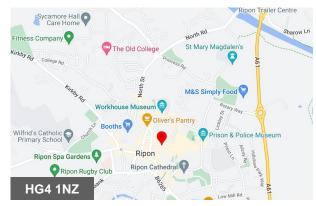

## 2 The Arcade

Market Place East, Ripon, HG4 1NZ

#### Location

The Arcade is accessed directly off Market Place in the centre of Ripon and connects through to the City's bus station, therefore benefiting from high pedestrian footfall. Retailers in The Arcade include Home Bargains, Scrivens Opticians, Yorkshire Cancer Research and Card Factory. There are a number of pay & display car parking options within very close proximity.