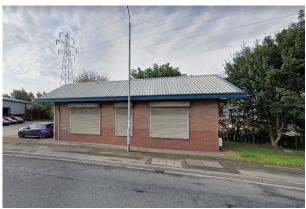

#### Description

The property comprises a detached brick built building under a pitched corrugated metal sheet roof and a concrete floor. Access to the property is via a shared yard with double door pedestrian access to the front. The building benefits from electric roller shutters on the front door and windows along with parking at the front and 3 phase electricity.