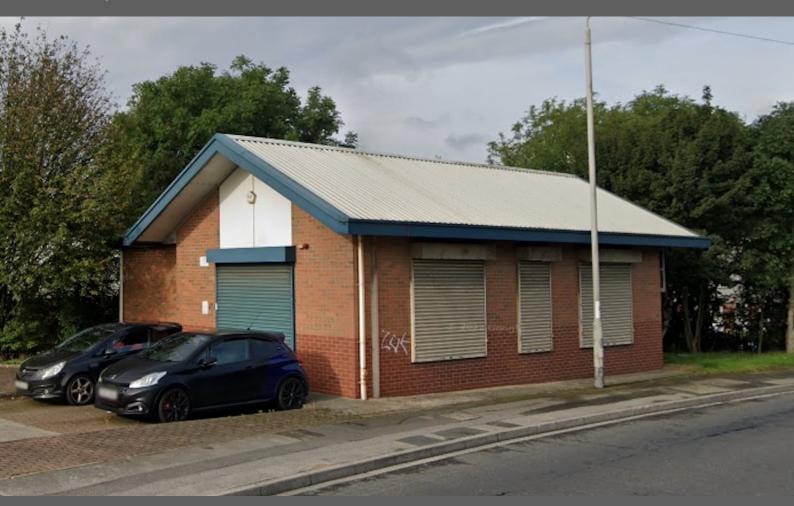

#### Description

The property comprises a detached brick built building under a pitched corrugated metal sheet roof and a concrete floor. Access to the property is via a shared yard with double door pedestrian access to the front. The building benefits from electric roller shutters on the front door and windows along with parking at the front and 3 phase electricity.

#### **Specification**

\*Excellent location close to the city centre \*Designated parking \*Secure roller shutters on doors and windows

\*3 Phase