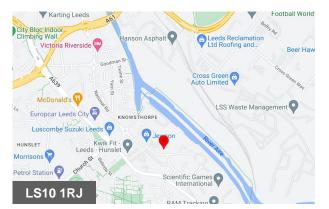

#### Location

The premises is situated in a strong industrial/business location within 1 mile of the M621 motorway and with easy access to Leeds City Centre which is approximately 3 miles to the north.