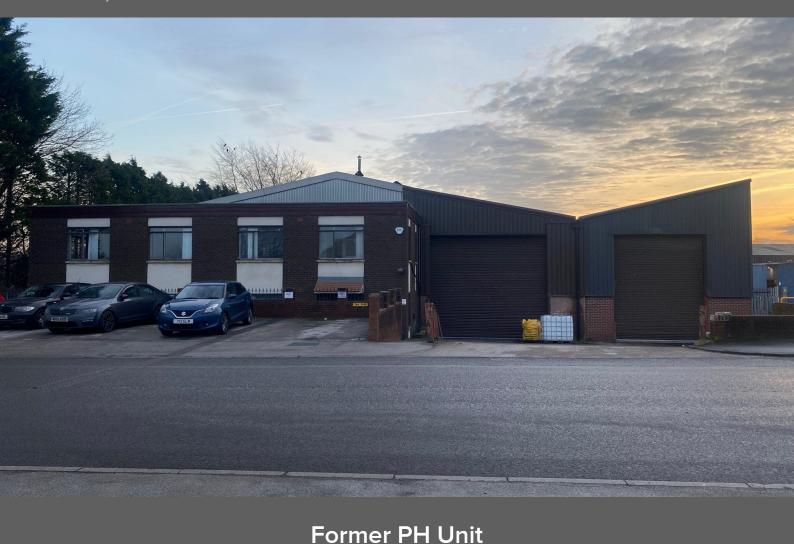

# Former PH Unit, Sandleas Way, Leeds, LS15 8AW

#### Description

The property comprises an industrial/ warehouse unit of steel portal frame construction with a pitched roof and brick elevations. The unit provides two bays which both have ground level access doors. There is a two storey office block and WC / kitchen facilities.