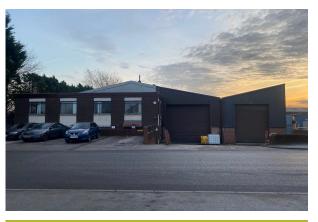

# Former PH Unit, Sandleas Way, Leeds, LS15 8AW

#### Description

The property comprises an industrial/ warehouse unit of steel portal frame construction with a pitched roof and brick elevations. The unit provides two bays which both have ground level access doors. There is a two storey office block and WC / kitchen facilities.