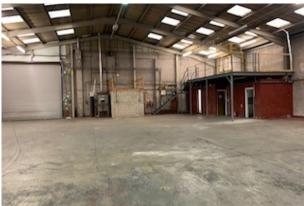

#### Description

The property comprises an industrial/ warehouse unit of steel portal frame construction with a pitched roof and brick elevations. The unit provides two bays which both have ground level access doors. There is a two storey office block and WC / kitchen facilities.

## **S**pecification

- \* 3 phase power
- \* 2 ground level loading doors
- \* 5.5m eaves
- \* High bay lighting
- \* Ground & First floor offices
- \* WC and kitchen facilities