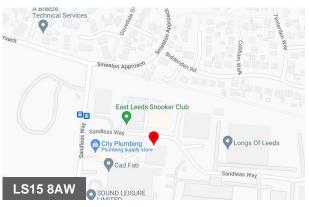

# Sandleas Way, Leeds, LS15 8AW

#### Location

The property is situated on Sandleas Way, Cross Gates. Cross Gates is ideally situated for access to both the Leeds Outer Ring Road and Junction 46 of the M1. As a local centre Cross Gates provides multiple eateries, banks and shopping facilities.