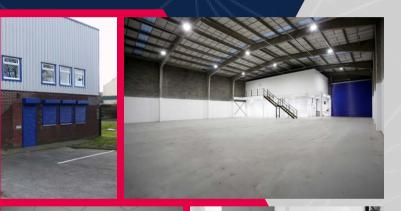

## **DESCRIPTION**

The property comprises a modern end terraced warehouse/industrial unit with the following specification:

**EAVES HEIGHT OF 7 METRES** 

SECURE YARD AREA

HIGH QUALITY ANCILLARY OFFICE **ACCOMMODATION** 

**FACILITIES INCLUDE MALE & FEMALE WC'S** AND KITCHENETTE