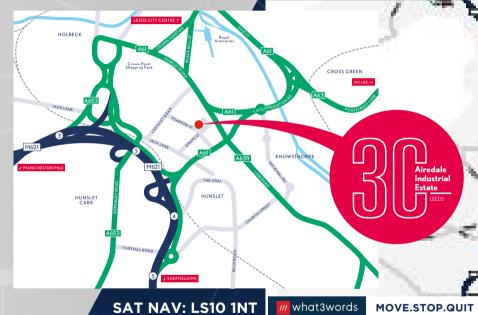

### LOCATION

The property is situated on the established Airedale Industrial Estate, which benefits from being strategically located approximately 1.5 miles from Leeds City Centre, just off Hunslet Road (A61) and the Hunslet Distributor. The property also benefits from being located within 1.5 miles from iunctions 3 and 4 of the M621 Motorway.

The property itself is accessed directly off Kitson Road.

IMPORTANT NOTICE RELATING TO THE MISREPRESENTATION ACT 1967 AND THE PROPERTY MISDESCRIPTION ACT 1991 (REPEAL) ORDER 2013

Carter Towler and GV&Co their behalf and for the sellers or lessors of this property whose agents they are, give notice that: (i) The Particulars are set out as a general outline only for the guidance of intending purchasers or lessees, and do not constitute, nor constitute part of, an offer or contract; (ii) All descriptions, dimensions, references to condition and necessary permissions for use and occupation, and other details are given in good faith and are believed to be correct, but any intending purchasers or tenants should not rely on them as statements or representations of fact, but must satisfy themselves by inspection or otherwise as to the correctness of each of them; (iii) No person employed by Carter Towler and GV&Co has any authority to make or give any representation or warranty in relation to this property. Unless otherwise stated prices and rents quoted are exclusive of VAT. The date of this publication is January 2024.