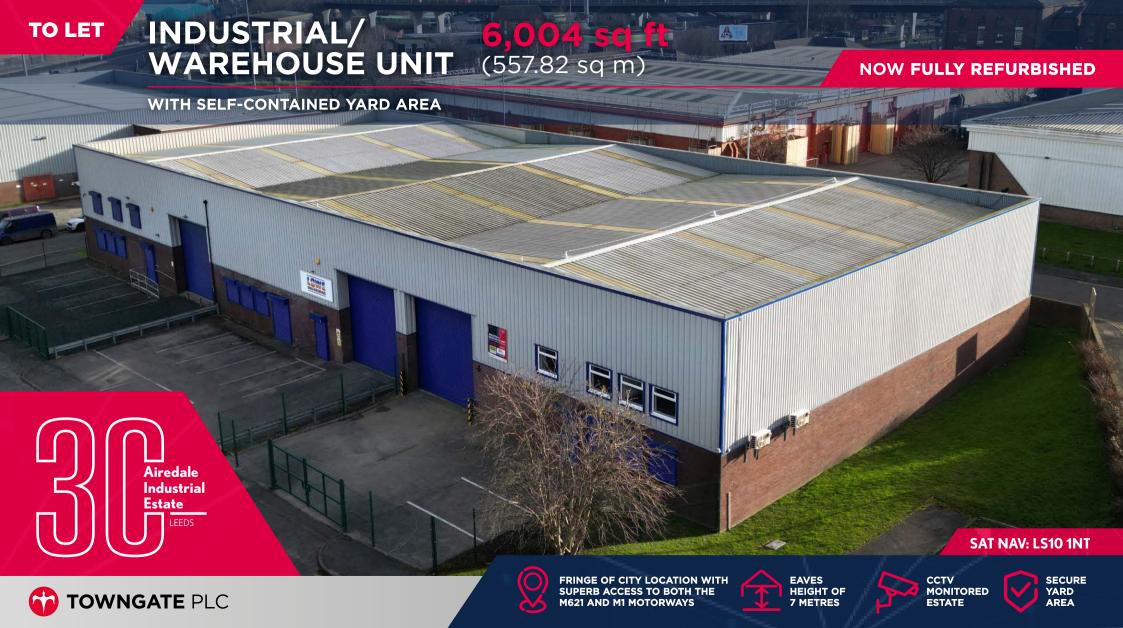

# INDUSTRIAL/ **WAREHOUSE UNIT**

WITH SELF-CONTAINED YARD AREA

**6,004 sq ft** (557.82 sq m)

## **DESCRIPTION**

The property comprises a modern end terraced warehouse/industrial unit with the following specification:

**EAVES HEIGHT OF 7 METRES** 

SECURE YARD AREA

HIGH QUALITY ANCILLARY OFFICE **ACCOMMODATION** 