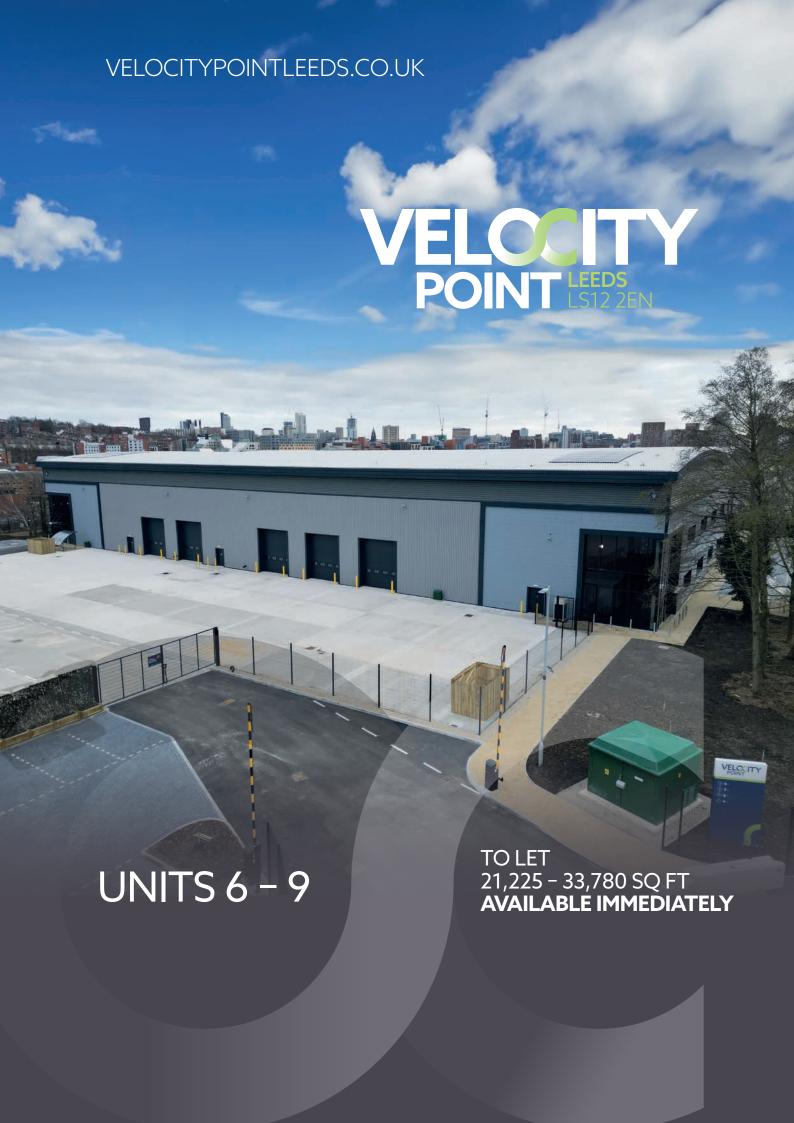

Perfectly located for last-mile deliveries, these four units offer 21,225 - 33,780 sq ft of highly-specified space. Providing access to A643, Junction 2 of the M621 and Leeds City Centre in less than a 10-minute drivetime, Velocity Point is amplifying connectivity to place ambitious occupiers in prime position for growth.

UNITS 6 - 9

21,225 -33,780 SQ FT

> AVAILABLE IMMEDIATELY

LEEDS IS THE LARGEST MANUFACTURING BASE OUTSIDE OF LONDON

FULL GATED SECURE SITE

PERFECTLY
POSITIONED
TO SERVE LEEDS, WITH
DIRECT LINKS TO THE UK
MOTORWAY NETWORK