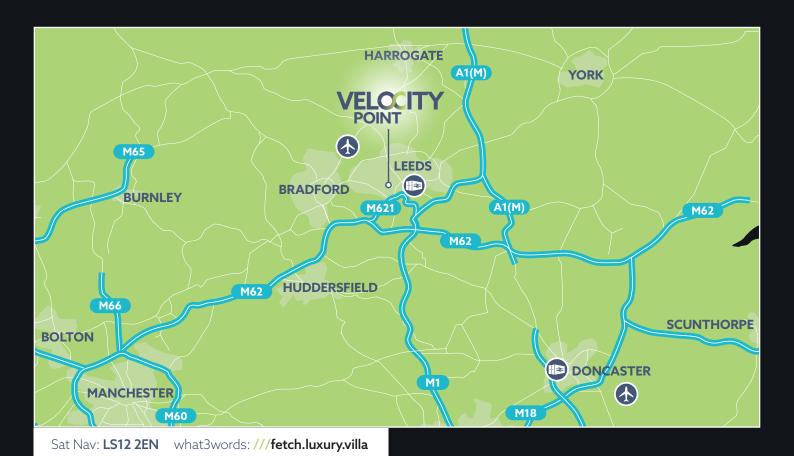

Perfectly located for last-mile deliveries, these four units offer 21,225 - 33,780 sq ft of highly-specified space. Providing access to A643, Junction 2 of the M621 and Leeds City Centre in less than a 10-minute drivetime, Velocity Point is amplifying connectivity to place ambitious occupiers in prime position for growth.

10M HAUNCH HEIGHT

2 EV CHARGING POINTS PER UNIT

22M YARD DEPTH

SOLAR PVS

Driving Forward Connectivity

| Drive times            | Minutes | Miles |
|------------------------|---------|-------|
| Leeds City Centre      | 5       | 1.5   |
| M621 Junction 2        | 7       | 2.4   |
| M1 Junction 44         | 11      | 6.0   |
| M62 Junction 28        | 15      | 6.1   |
| M1 Junction 43         | 12      | 6.6   |
| Leeds Bradford Airport | 25      | 9.2   |