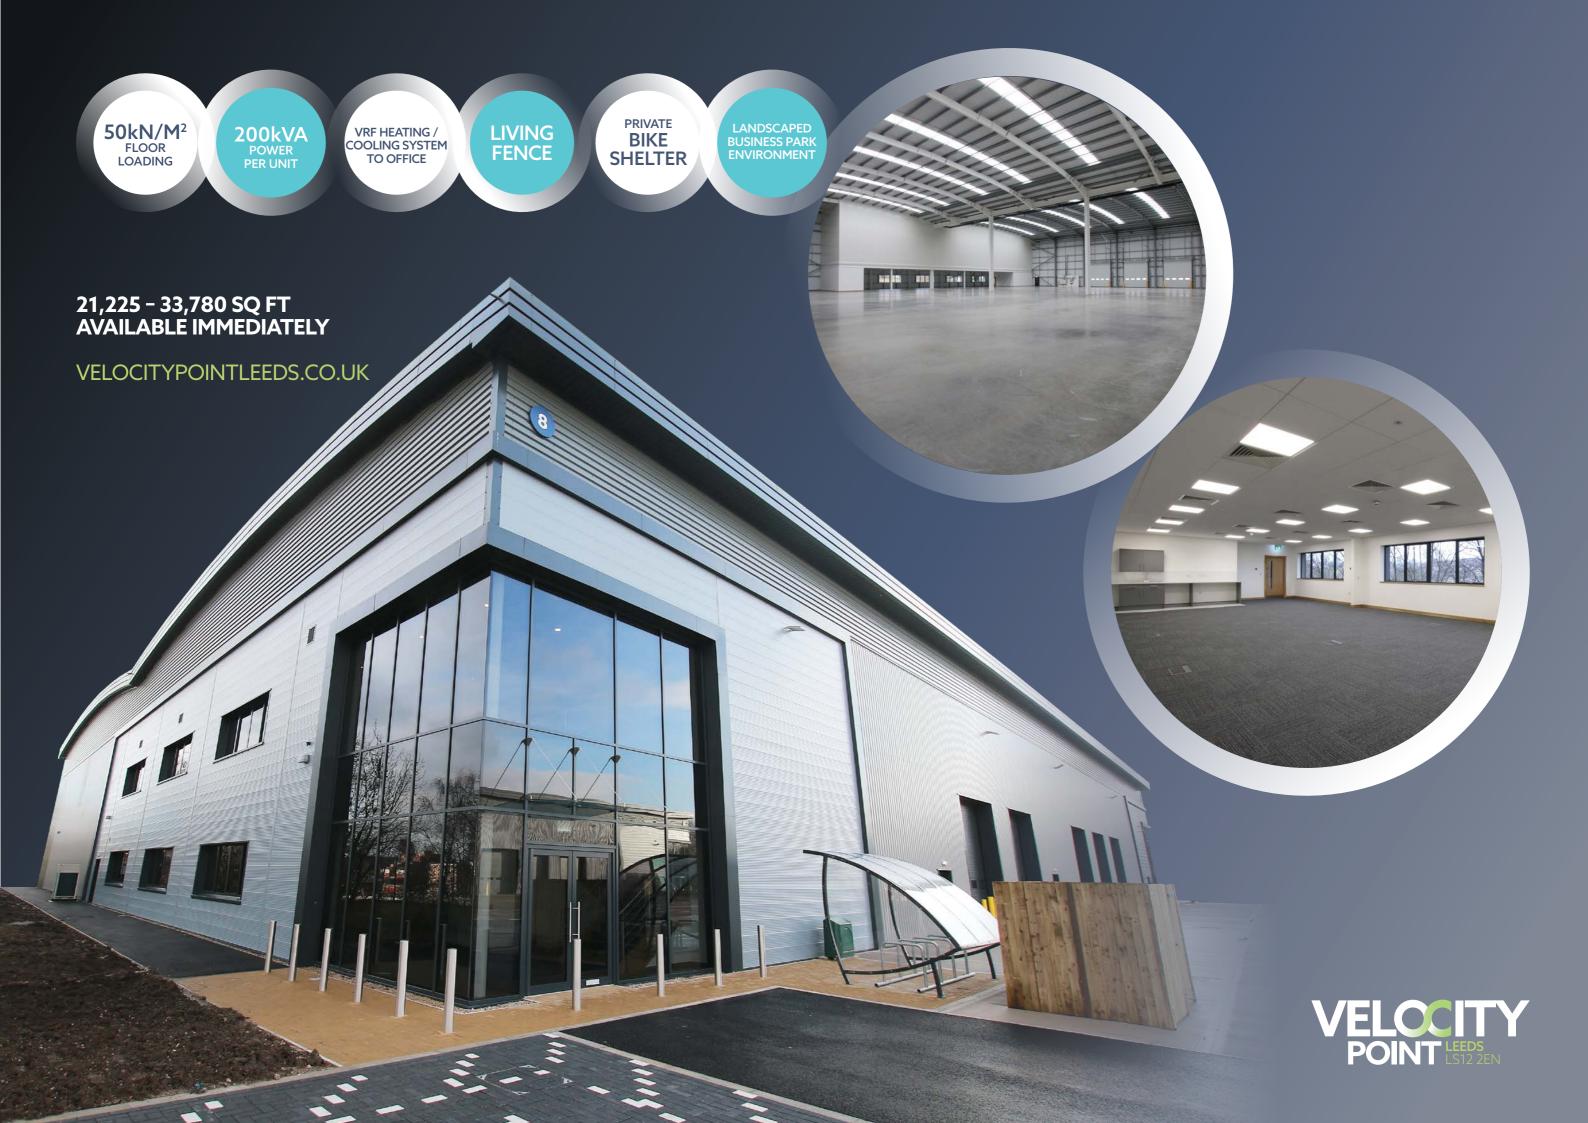

EPC - A

BREEAM EXCELLENT RATING

10M HAUNCH HEIGHT

2 EV CHARGING POINTS PER UNIT

22M YARD DEPTH

SOLAR PVS

Driving Forward Connectivity

| Drive times            | Minutes | Miles |
|------------------------|---------|-------|
| Leeds City Centre      | 5       | 1.5   |
| M621 Junction 2        | 7       | 2.4   |
| M1 Junction 44         | 11      | 6.0   |
| M62 Junction 28        | 15      | 6.1   |
| M1 Junction 43         | 12      | 6.6   |
| Leeds Bradford Airport | 25      | 9.2   |