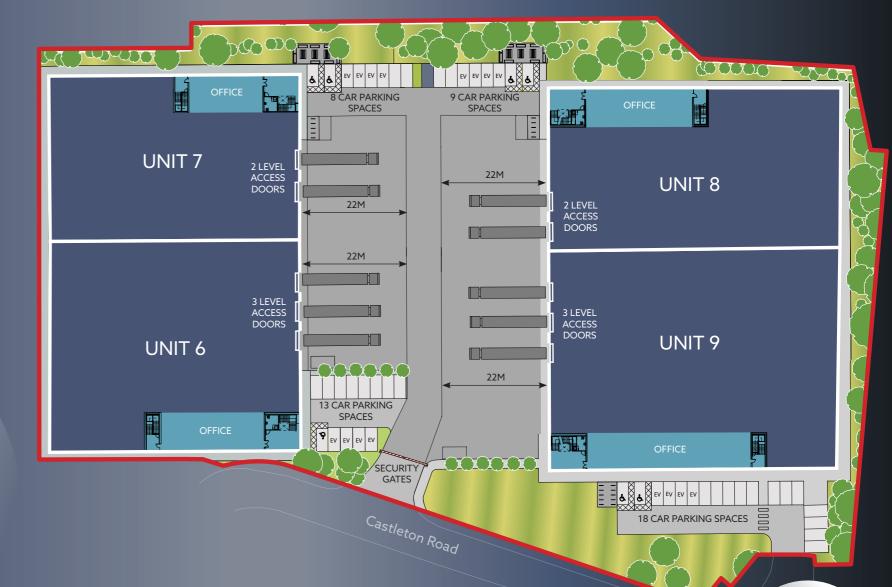

## Accommodation (all dimensions GIA)

| UNIT 6              | SQ M    | SQ FT  |
|---------------------|---------|--------|
| First Floor Office  | 239.5   | 2,578  |
| Ground Floor Office | 57.3    | 617    |
| Warehouse           | 2,233.2 | 24,038 |
| TOTAL               | 2,530   | 27,233 |
|                     |         |        |
| UNIT 7              | SQ M    | SQ FT  |
| First Floor Office  | 199.8   | 2,151  |
| Ground Floor Office | 58.5    | 630    |
| Warehouse           | 1,713.5 | 18,444 |
| TOTAL               | 1,971.8 | 21,225 |

| UNIT 8              | SQ M    | SQ FT  |
|---------------------|---------|--------|
| First Floor Office  | 221.7   | 2,386  |
| Ground Floor Office | 53.9    | 580    |
| Warehouse           | 1,937.2 | 20,852 |
| TOTAL               | 2,212.8 | 23,818 |
|                     |         |        |
| UNIT 9              | SQ M    | SQ FT  |
| First Floor Office  | 312.7   | 3,366  |
| Ground Floor Office | 55.8    | 860    |
| Warehouse           | 2,769.8 | 29,554 |
| TOTAL               | 3,138.3 | 33,780 |
|                     |         |        |

10M HAUNCH HEIGHT

2 EV CHARGING POINTS PER UNIT

22M YARD DEPTH

SOLAR PVS

Driving Forward Connectivity

| Drive times            | Minutes | Miles |
|------------------------|---------|-------|
| Leeds City Centre      | 5       | 1.5   |
| M621 Junction 2        | 7       | 2.4   |
| M1 Junction 44         | 11      | 6.0   |
| M62 Junction 28        | 15      | 6.1   |
| M1 Junction 43         | 12      | 6.6   |
| Leeds Bradford Airport | 25      | 9.2   |