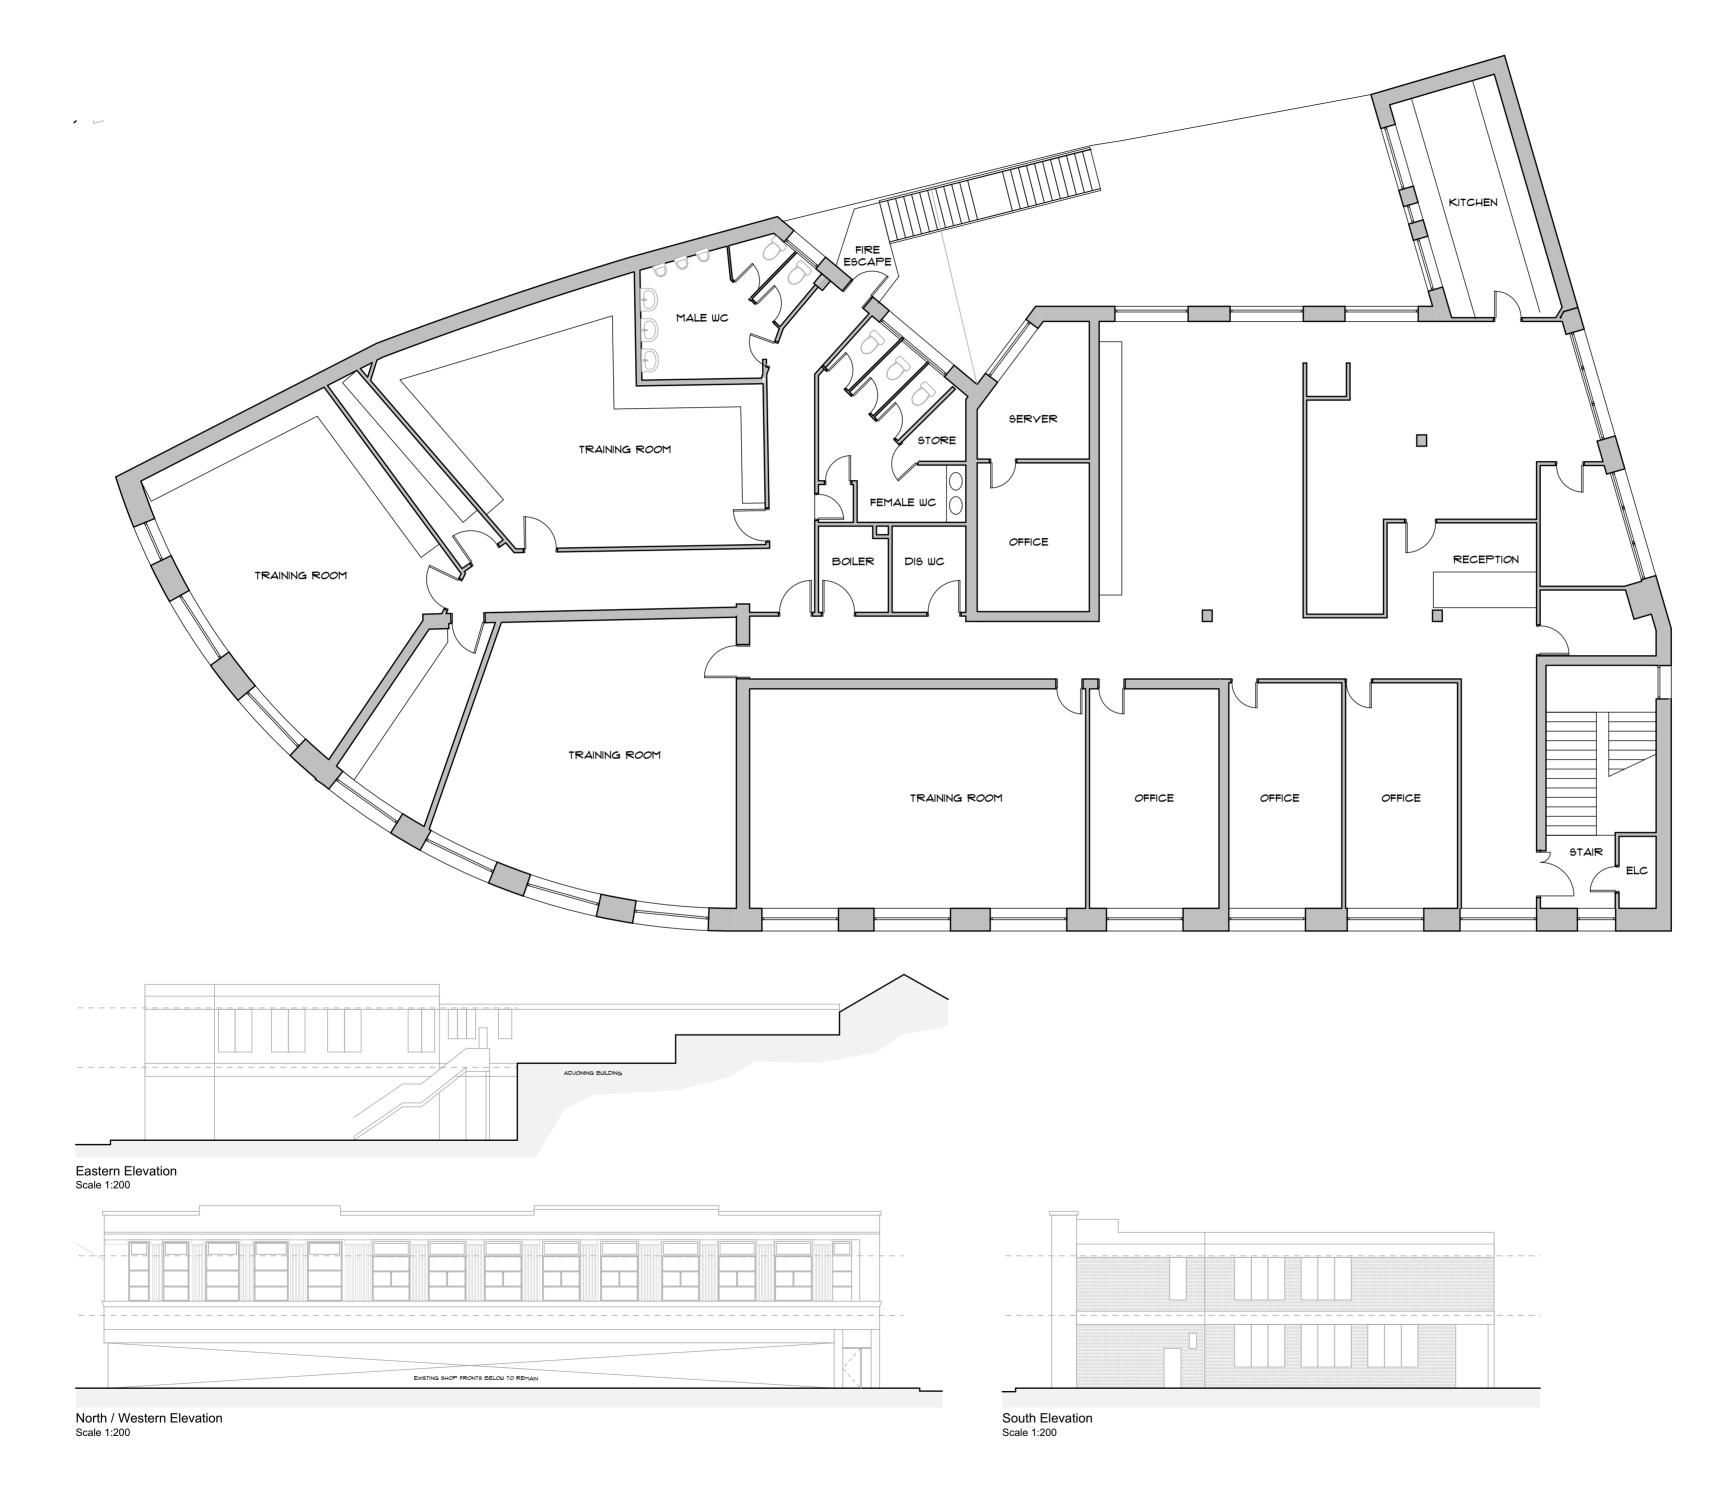

## Mr and Mrs Hobson

<u>Project</u>

First Floor
Crescent House,
Keighley Road, Skipton,
Drawing Title

Existing Floor Plan

Gateway Studio, 83 Bradford Road, Idle, Bradford. BD10 9JL
Tel: 01274 424884 Fax: 01274 424885
E-mail: info@janusarchitecture.co.uk
Website: www.janusarchitecture.co.uk

ARCHITECTURAL DESIGN PRINCIPAL DESIGNER

PROJECT MANAGEMENT BIM / 3D RENDERING

Drawing Status Existing

Scales 1:100, 1:200, Size

1:100, 1:200, A2 July 20
Drawing Number A2 Revision

1060 - 001

1060 - Cresent House.pln