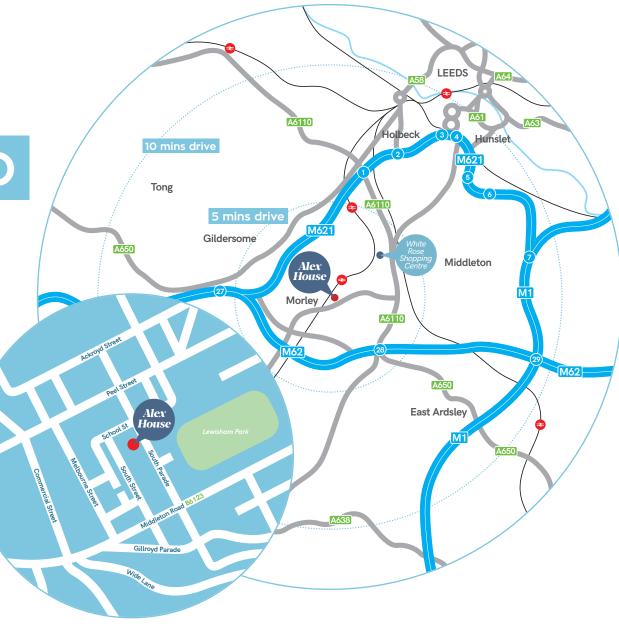

# WELL CONNECTED

Alex House is conveniently situated less than five minutes' walk from Morley town centre. Easily accessible by both car, bus and only a five minute drive from white rose shopping centre and national motorway network (J28 M62).

# PARKING ON SITE

On-site parking is available to the front of **Alex House** together with unlimited on-street parking immediately in front of and around the building.