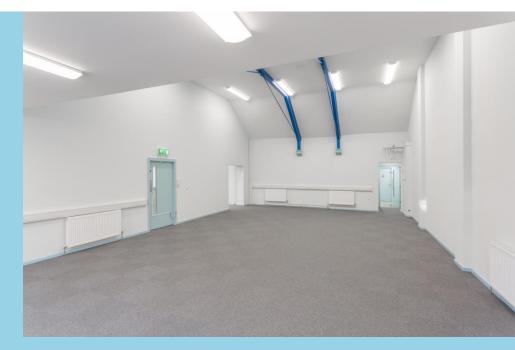

### ALL THE RIGHT FEATURES

Incorporating everything a modern business demands, while retaining period features, **Alex House** is sure to make a positive impression with your clients, visitors and staff.

#### \_ LED lighting

- \_ Newly refurbished office suites
- Ample power sockets and perimeter trunking
- Digital security with digilocks and automatic alarm system
- \_ Quality carpeting
- Several kitchen points throughout the building
- \_ Secure bike store
- \_ Newly refurbished WC's
- \_ Secure storage available
- New central heating system