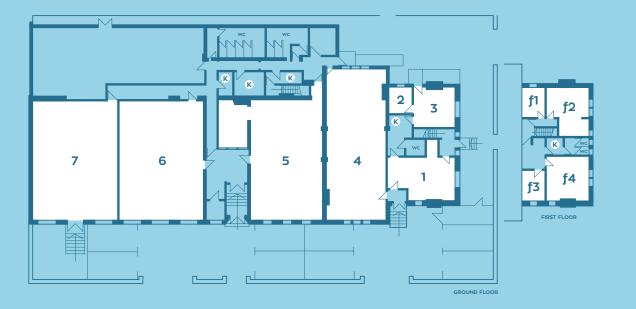

#### **GROUND FLOOR**

|        | 315 sq ft   |
|--------|-------------|
| 2      | 65 sq ft    |
| 2<br>3 | 180 sq ft   |
| 4      | 975 sq ft   |
| 5      | 1,100 sq ft |
| 6      | 1,090 sq ft |
| 7      | 1,120 sq ft |

#### FIRST FLOOR

| fl | 79 sq ft  |
|----|-----------|
| f2 | 205 sq ft |
| f3 | 74 sq ft  |
| f4 | 200 sq ft |