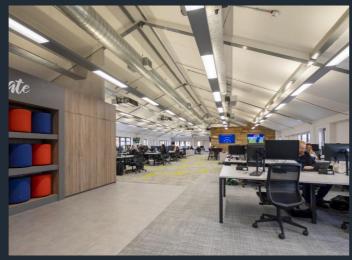

### 2 PARK LANE HAS RECENTLY UNDERGONE SUBSTANTIAL RE-MODELLING AND REFURBISHMENT

The available space now provides very modern, very high quality open-plan floor space benefitting from the following specification features:

New VRF heating and cooling system

Fully accessible raised floors

LED lighting throughout with energy efficient PIR detection

Cycle stores, high quality showers and drying room

12 person meeting room available to hire

Fully DDA compliant

Guest Wi-Fi available throughout common parts

**Spacious** manned reception area

PARK LANE