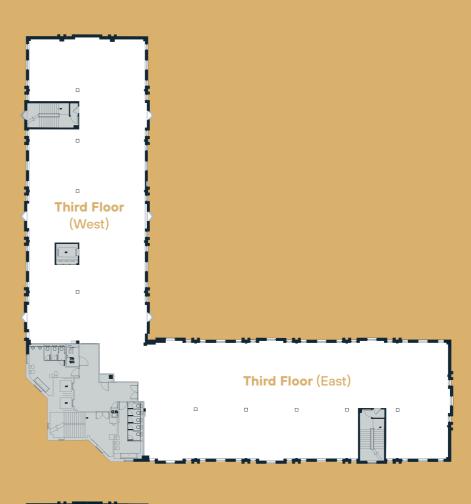

## ACCOMMODATION

2 Park Lane provides a range of sizes of high quality office accommodation as follows:

| First Floor        | Let to NHS        |
|--------------------|-------------------|
| Second Floor       | Let to NHS        |
| Third Floor (East) | 5,246 sq ft       |
| Third Floor (West) | 5,322 sq ft       |
| Fourth Floor       | Let to ICS-Digita |
| Fifth Floor (West) | 5 668 sa ft       |