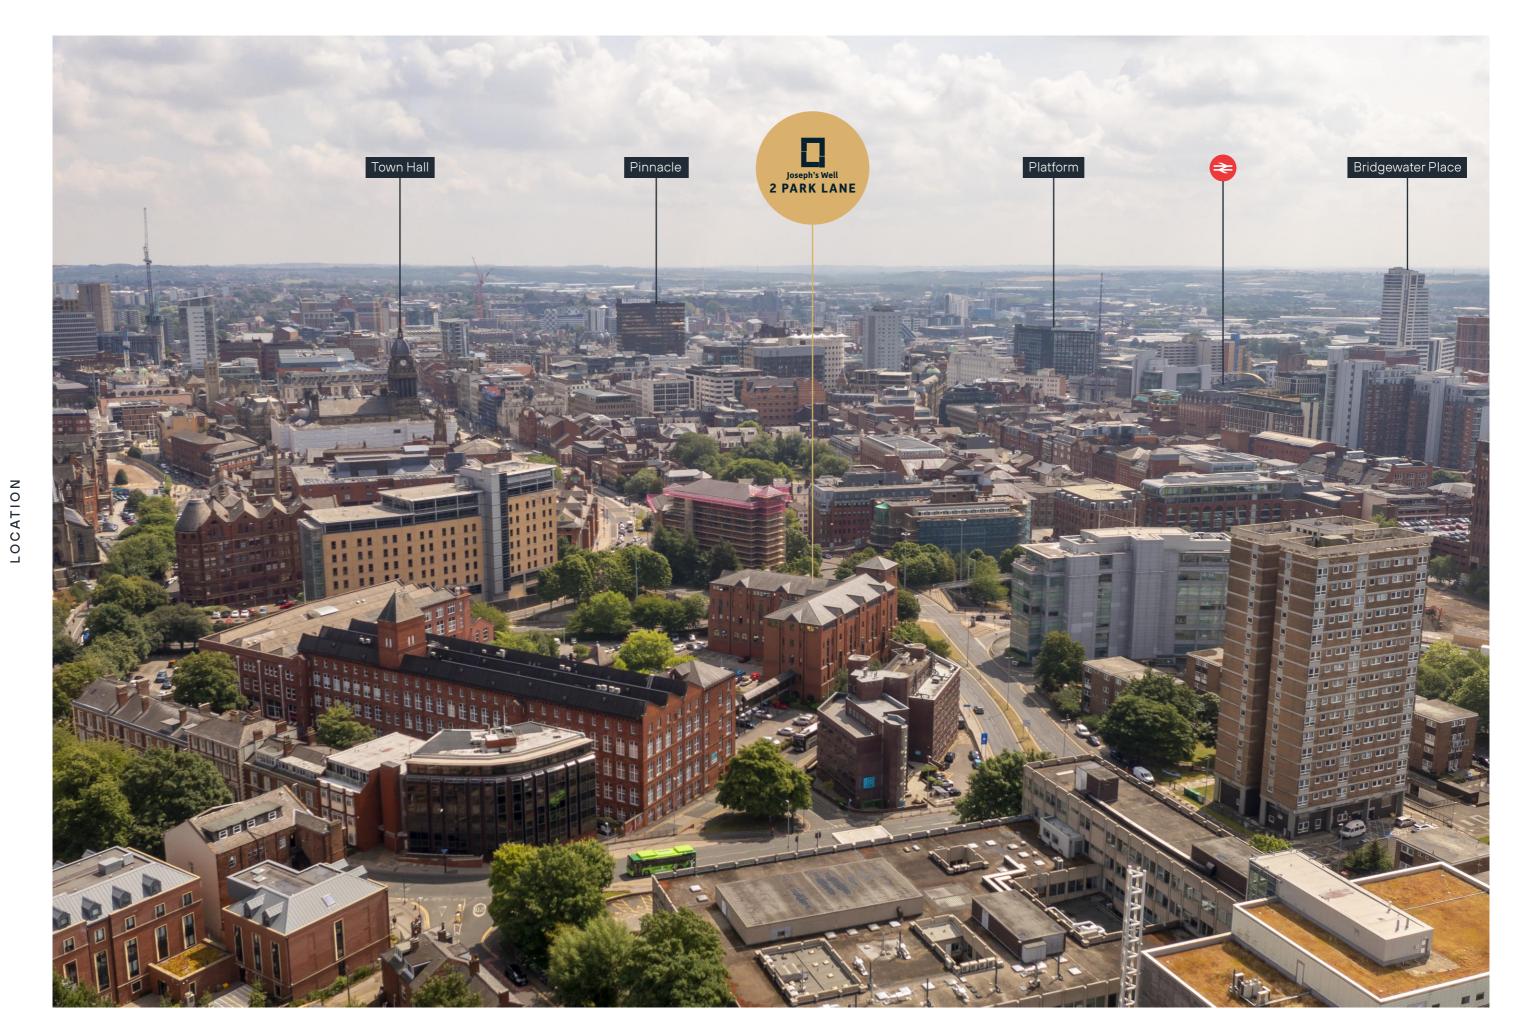

### LOCATION & CONNECTIVITY

Occupying a highly prominent position overlooking the Leeds Inner Ring Road (A58M), 2 Park Lane is situated within easy walking distance of Leeds City Train Station, City Square and Trinity Shopping Centre.

Situated in the north-west corner of Leeds' traditional commercial core 2 Park Lane is conveniently situated for easy access to all areas of Leeds and is surrounded by a range of professional and corporate occupiers including Interactive Investor, Weightmans Solicitors, Leeds University, Nuffield Health and the Magistrates Court building.