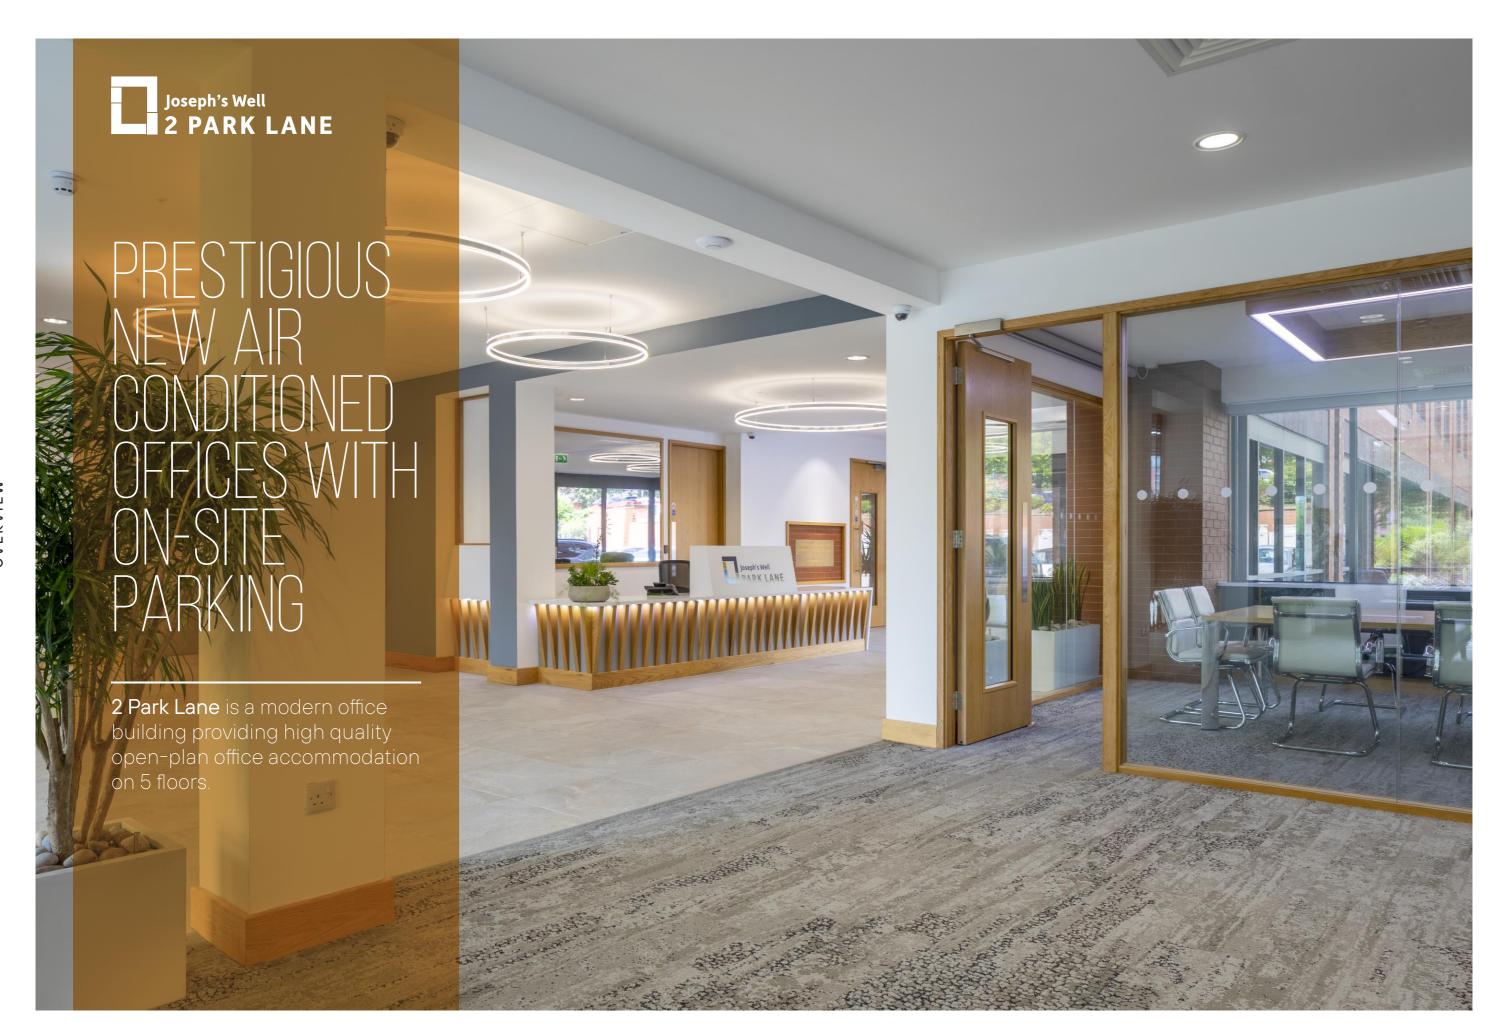

# Joseph's Well 2 PARK LANE

LEEDS LS3 1ES

Very high quality open-plan office space

5,246 SQ FT - 16,236 SQ FT

### 2 PARK LANE HAS RECENTLY UNDERGONE SUBSTANTIAL RE-MODELLING AND REFURBISHMENT

The available space now provides very modern, very high quality open-plan floor space benefitting from the following specification features:

Fully DDA compliant

Guest Wi-Fi available throughout common parts

**Spacious** manned reception area

PARK LANE