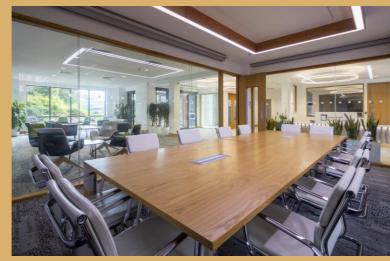

### 2 PARK LANE HAS RECENTLY UNDERGONE SUBSTANTIAL RE-MODELLING AND REFURBISHMENT

The available space now provides very modern, very high quality open-plan floor space benefitting from the following specification features:

New VRF heating and cooling system

Fully accessible raised floors

LED lighting throughout with energy efficient PIR detection

Cycle stores, high quality showers and drying room

12 person meeting room available to hire

#### FIT OUT EXAMPLES

Collaberative Working Spaces

Open Plan Office Space

Break Out Areas

Dinning Area

Reception