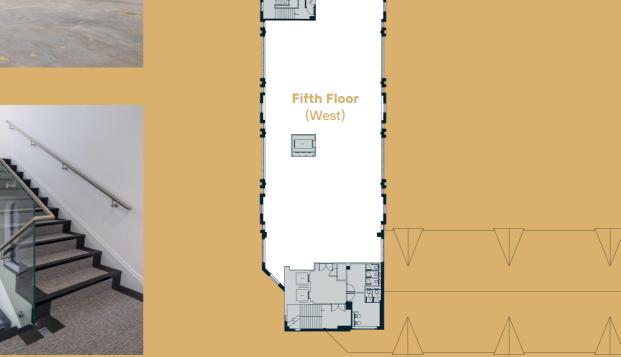

## ACCOMMODATION

2 Park Lane provides a range of sizes of high quality office accommodation as follows:

| First Floor        | Let to NHS        |
|--------------------|-------------------|
| Second Floor       | Let to NHS        |
| Third Floor (East) | 5,246 sq ft       |
| Third Floor (West) | 5,322 sq ft       |
| Fourth Floor       | Let to ICS-Digita |
| Fifth Floor (West) | 5 668 sa ft       |