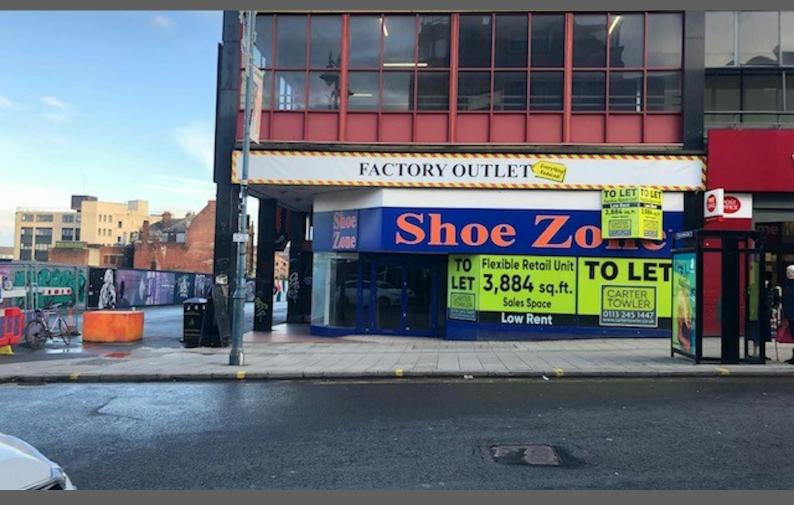

**38 Haymarket** Sheffield, S1 2AX

# **PROMINENT RETAIL UNIT**

**5,994** sq ft (556.86 sq m)

- Flexible lease terms
- Suitable for various uses (STP)
- Low rent

### Description

The premises form part of a large retail block property. The unit comprises a ground and first floor sales area with ancillary space on the first, second and basement floors. Nearby occupiers include B&M, Heron Foods and Subway.

#### Location

The premises are prominently located on a corner position on Haymarket, situated immediately adjacent to one of the primary bus drop off and collections points in the city. This part of the city is undergoing a complete transformation to include redevelopment of both the former Castlegate Market site and Town Hall building.