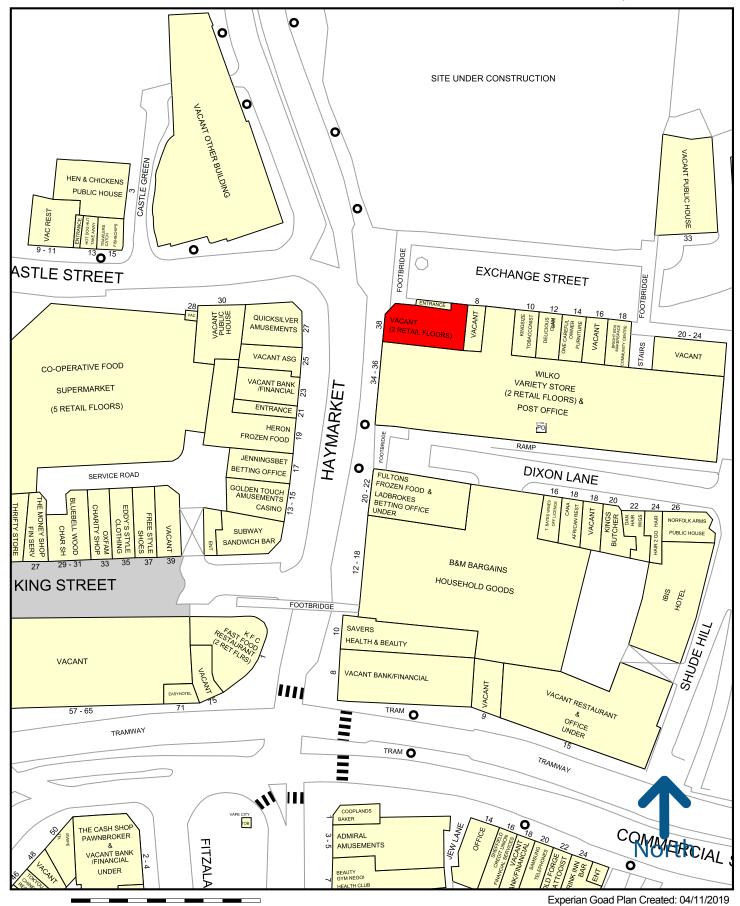

### Description

The premises form part of a large retail block property. The unit comprises a ground and first floor sales area with ancillary space on the first, second and basement floors. Nearby occupiers include B&M, Heron Foods and Subway.

#### Location

The premises are prominently located on a corner position on Haymarket, situated immediately adjacent to one of the primary bus drop off and collections points in the city. This part of the city is undergoing a complete transformation to include redevelopment of both the former Castlegate Market site and Town Hall building.