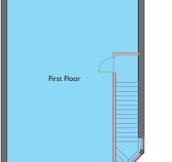

Typical Floor Plans - Double Unit

## Accommodation

Single units provide a net internal floor area of 1,294 sq.ft. (120.2 sq.m.)

Double units provide a net internal floor area of 2,835 sq.ft. (263.4 sq.m.)