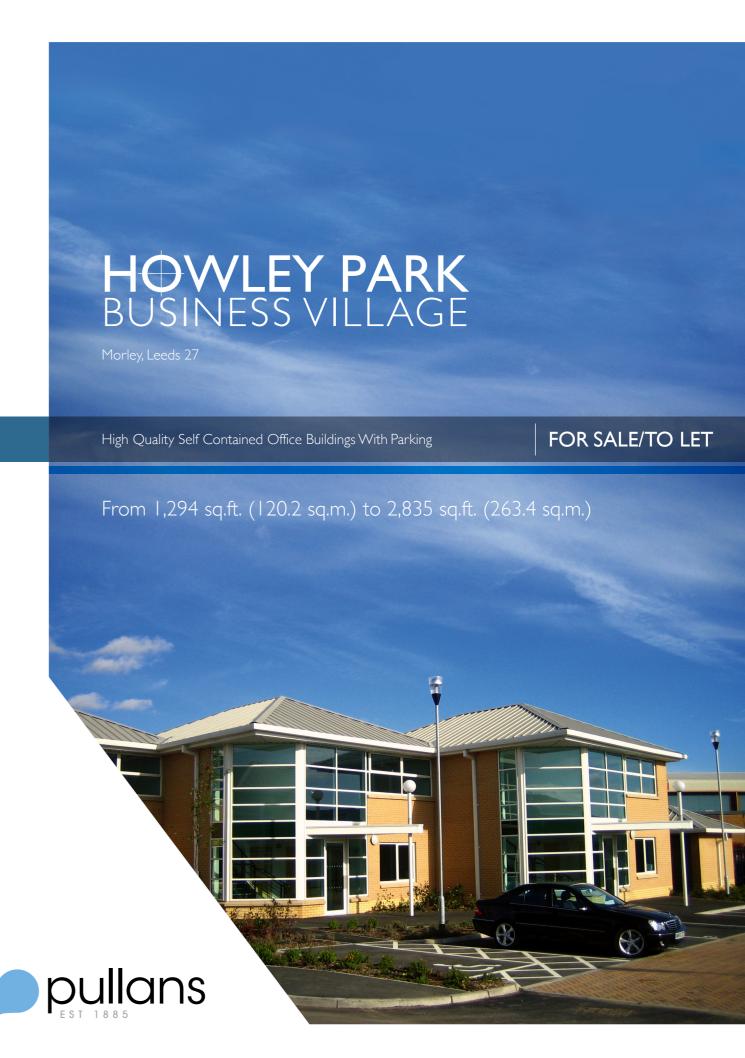

# HOWLEY PARK BUSINESS VILLAGE

Morley, Leeds 27

## Description

Howley Park Business Village is a development of high quality self contained office buildings with on site car parking all set within a fully landscaped site. Only one mile from Morley town centre, within 5 minutes drive of both the M62 and M621 motorways and with an Asda superstore within 2 minutes walk, Howley Park Business Village is ideally situated to meet the needs of any modern office occupier.