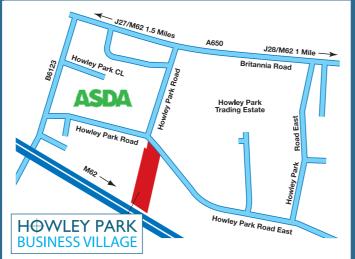

## Location

Howley Park Business Village is situated within I mile of Junction 28 and 1.5 miles of Junction 27 of the M62 motorway. Easily accessible to both Leeds City Centre (approximately 5 miles) and Morley Town Centre (approximately I mile) the property also has the benefit of an Asda Superstore on its doorstep.