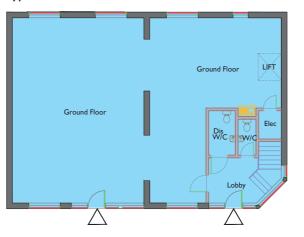

## Typical Floor Plans - Single Unit

## Accommodation

Single units provide a net internal floor area of 1,294 sq.ft. (120.2 sq.m.)

Double units provide a net internal floor area of 2,835 sq.ft. (263.4 sq.m.)

## Car Parking

4 car parking spaces will be provided for the exclusive use of each single unit plus pooled spaces for visitors and disabled persons.

Each double unit will be provided with 8 car parking spaces.