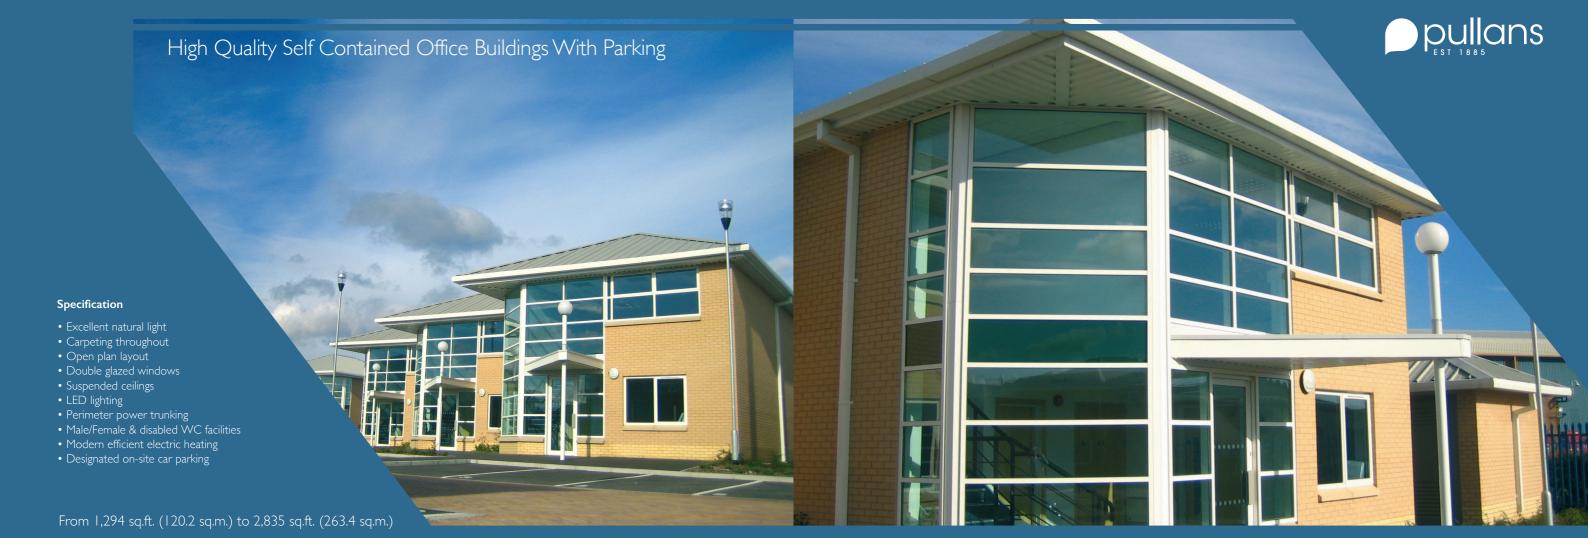

## Description

Howley Park Business Village is a development of high quality self contained office buildings with on site car parking all set within a fully landscaped site. Only one mile from Morley town centre, within 5 minutes drive of both the M62 and M621 motorways and with an Asda superstore within 2 minutes walk, Howley Park Business Village is ideally situated to meet the needs of any modern office occupier.

## Accommodation

Single units provide a net internal floor area of 1,294 sq.ft. (120.2 sq.m.)

Double units provide a net internal floor area of 2,835 sq.ft. (263.4 sq.m.)