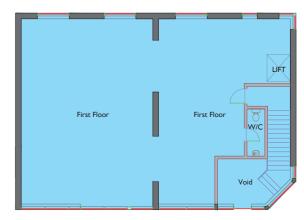

## Typical Floor Plans - Single Unit

## Accommodation

Single units provide a net internal floor area of 1,294 sq.ft. (120.2 sq.m.)

Double units provide a net internal floor area of 2,835 sq.ft. (263.4 sq.m.)

## Car Parking

4 car parking spaces will be provided for the exclusive use of each single unit plus pooled spaces for visitors and disabled persons.

Each double unit will be provided with 8 car parking spaces.