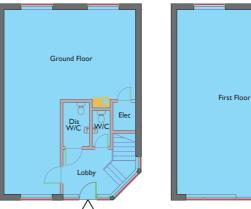

## Typical Floor Plans - Single Unit

## Accommodation

Single units provide a net internal floor area of 1,294 sq.ft. (120.2 sq.m.)

Double units provide a net internal floor area of 2,835 sq.ft. (263.4 sq.m.)