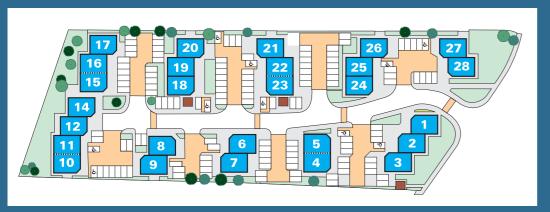

# HOWLEY PARK BUSINESS VILLAGE

Morley, Leeds 27

## Location

Howley Park Business Village is situated within I mile of Junction 28 and 1.5 miles of Junction 27 of the M62 motorway. Easily accessible to both Leeds City Centre (approximately 5 miles) and Morley Town Centre (approximately I mile) the property also has the benefit of an Asda Superstore on its doorstep.



# LS27 0BZ







# Site Plan

#### Term

Each building is available For Sale or To Let. Prices and rents are available on application.

All prices are quoted net of, but are subject to Value Added Tax.







## Further Information

Please contact either of the joint sole agents. Other enquiries to Pullans on 0113 271 722

Lambert Smith Hampton and Carter Towler for themselves and for the vendors or lessor of this property for whom they act, give notice that: i) these particulars are a general outline only, for the guidance of prospective purchasers or tenants, and do not constitute the whole or any part of an offer or contract: ii) Lambert Smith Hampton and Carter Towler cannot guarantee the accuracy of any description, dimensions, references to condition, necessary permissions for use and occupation an