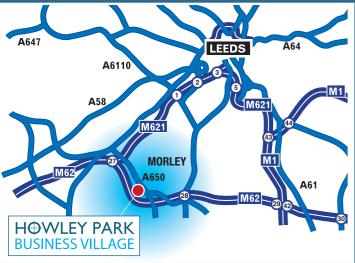

## Location

Howley Park Business Village is situated within I mile of Junction 28 and 1.5 miles of Junction 27 of the M62 motorway. Easily accessible to both Leeds City Centre (approximately 5 miles) and Morley Town Centre (approximately I mile) the property also has the benefit of an Asda Superstore on its doorstep.