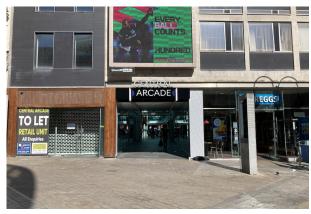

#### Description

The unit is located centrally within the Arcade and comprises a small ground floor shop. Central Arcade offers a vibrant mix of retailers and leisure operators and benefits from high pedestrian footfall.

#### Location

Central Arcade adjoins House of Fraser and is positioned directly opposite the Briggate entrance to Trinity Leeds Shopping Centre. Nearby retailers include River Island, M&S and JD Sports.