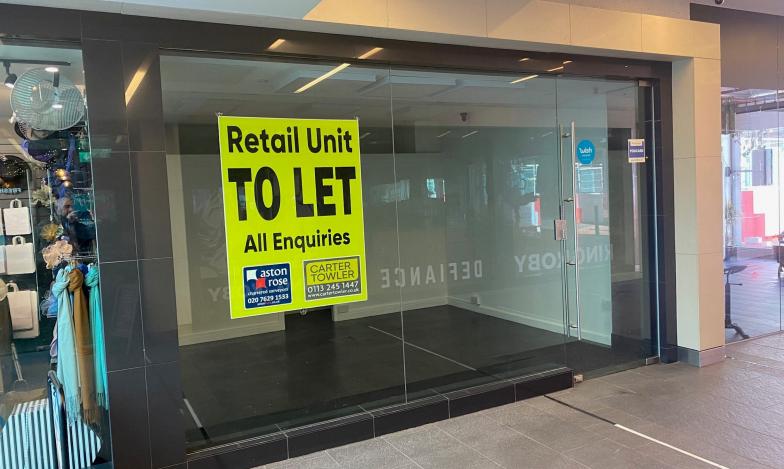

#### Description

The unit is located centrally within the Arcade and comprises a small ground floor shop. Central Arcade offers a vibrant mix of retailers and leisure operators and benefits from high pedestrian footfall.

#### Location

Central Arcade adjoins House of Fraser and is positioned directly opposite the Briggate entrance to Trinity Leeds Shopping Centre. Nearby retailers include River Island, M&S and JD Sports.