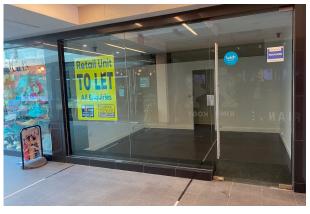

## **SMALL RETAIL UNIT**

217 sq ft (20.16 sq m)

- Busy shopping location
- High footfall
- Suitable for variety of Uses

#### Description

The unit is located centrally within the Arcade and comprises a small ground floor shop. Central Arcade offers a vibrant mix of retailers and leisure operators and benefits from high pedestrian footfall.