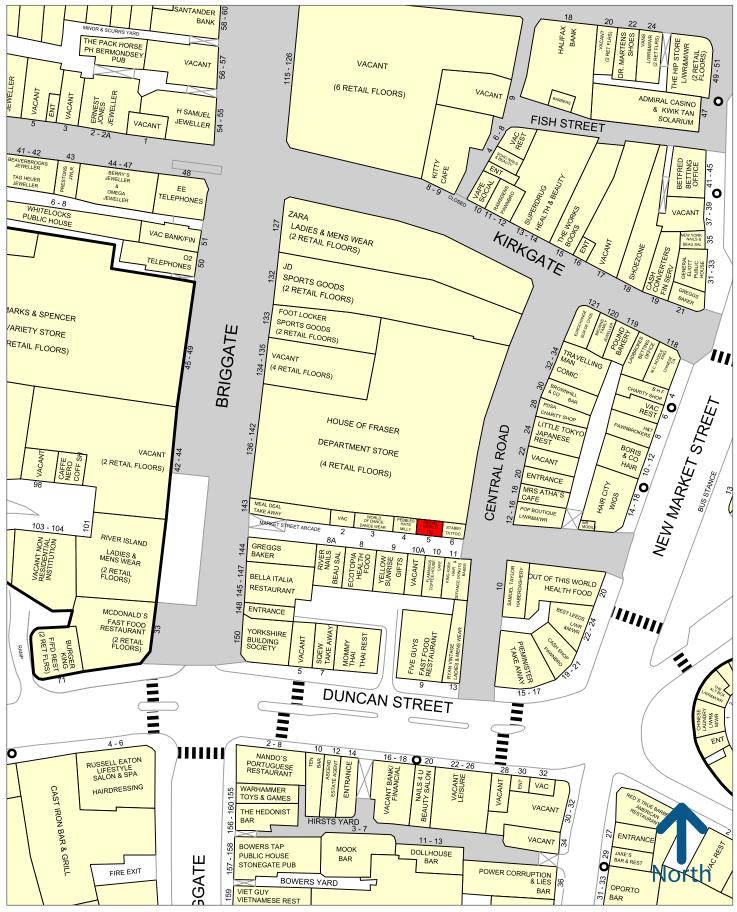

#### Location

Central Arcade adjoins House of Fraser and is positioned directly opposite the Briggate entrance to Trinity Leeds Shopping Centre. Nearby retailers include River Island, M&S and JD Sports.

experian.

50 metres Copyright and confidentiality Experian, 2022. © Crown copyright and database rights 2022. OS 100019885

Map data

Experian Goad Plan Created: 11/04/2022 Created By: Carter Towler Ltd

For more information on our products and services: www.experian.co.uk/goad | goad.sales@uk.experian.com | 0845 601 6011