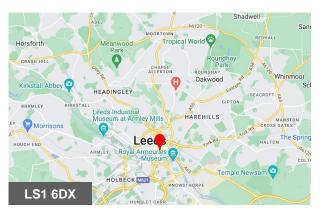

#### Location

Central Arcade adjoins House of Fraser and is positioned directly opposite the Briggate entrance to Trinity Leeds Shopping Centre where retailers include Apple and River Island.