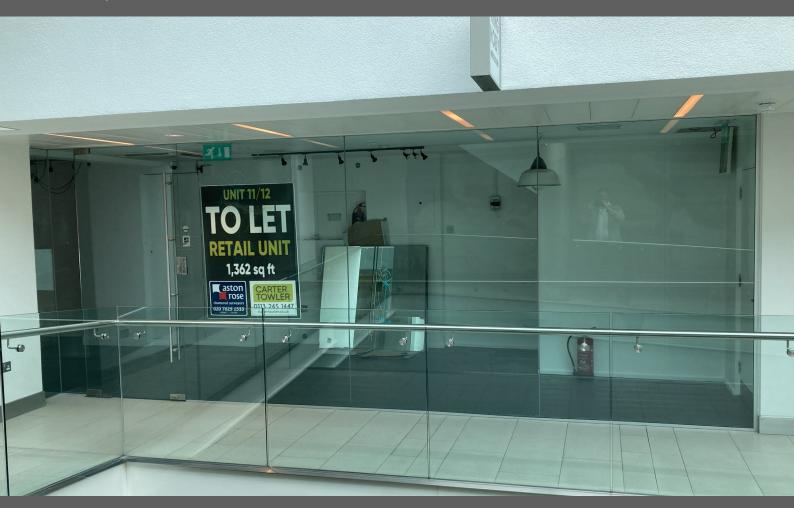

**Unit 12** Central Arcade, Leeds, LS1 6DX

# **RETAIL/LEISURE UNIT**

**545 sq ft** (50.63 sq m)

- Busy shopping location
- High footfall
- Suitable for variety of uses

www.cartertowler.co.uk

## Unit 12, Central Arcade, Leeds, LS1 6DX

#### Description

The property comprises accommodation situated on the first floor within the north west corner of Central Arcade overlooking the entrance of Trinity Leeds on Briggate. The Arcade offers a vibrant mix of independent and national leisure/retail operators that benefit from high footfall passing through the property.