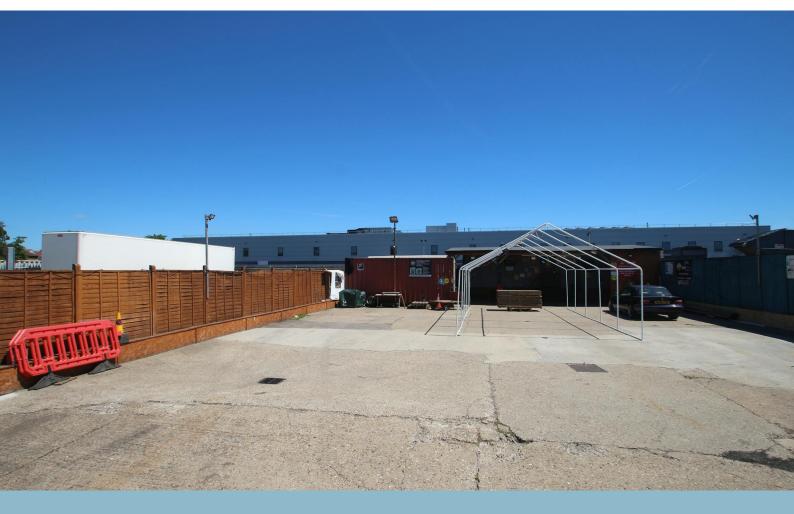

## **COMPOUND 1 ROSTI**

East Lane Business Park, Wembley, HA9 7NQ

Land TO LET

**4,125 sq ft** (383.23 sq m)

- Manned onsite security 24/7 & CCTV
- Power & water supply
- Close Proximity to A40/A406
- Secure gated estate with 24-hour access
- Not suitable for car sales
- Available November 2023

#### Description

Secure open compound spaces available to let in East Lane Business Park with flexible terms available from 1 year. Close to North Wembley station and located within a gated estate with 24-hour access.

The yard benefits from water and electric hook ups, excellent access, hard standing floor, on site security. Larger yard space is also available in the same estate of up to 50,000

The yard would benefit a wide range of uses subject to the landlords consent, however would not be suitable for the motor trade or leisure uses.