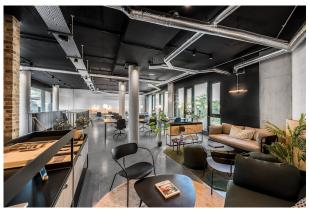

Chamberlayne is an eclectic mixed use development in the heart of Kensal Rise, offering spacious homes that surround a communal, landscaped garden and sit a top a creative and dynamic office space. Designed by award winning developer Vabel, the scheme combines sophisticated minimalism with authentic craftmanship, all situated in of London's most desirable neighborhoods.

The commercial space is let Kingfisher for their global design studio on a 5 year lease from July 2022 at £108,300 pa with a tenant break at the 3rd year anniversary. Kingfisher are currently refurbishing the property with anticipated building costs of circa £400,000.

Chamberlayne, at 750 Harrow Road, emerges from these esteemed surroundings offering a superb 3,800 ft2 creative workspace with an active street frontage, centered around a tranquil courtyard.