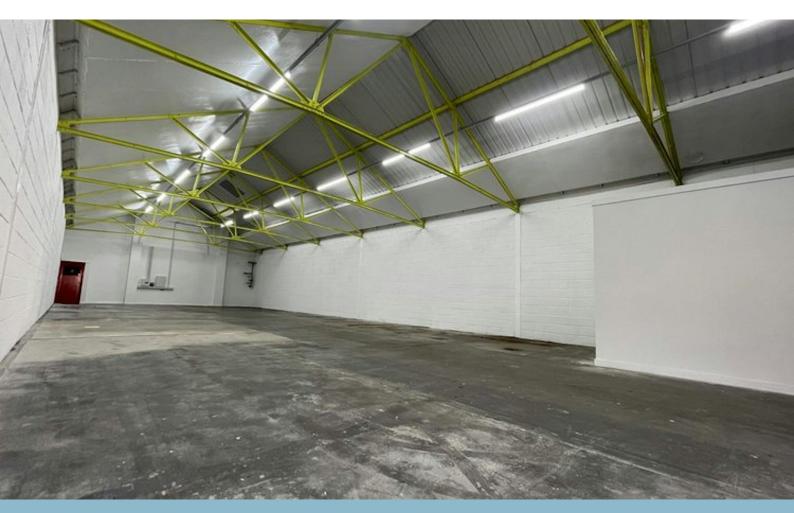

# 6 QUAD ROAD

East Lane Business Park, Wembley, HA9 7NE

Industrial

TO LET

**2,449 sq ft** (227.52 sq m)

- 3.75m Minimum eaves height rising to
  6.35m at the roof apex
- Roller shutter door (w:2.85m x h:3.4m)
- Open plan warehouse
- 3 Phase power (100 amp per phase)
- Gas supply (3 inch pipe)
- 1 allocated parking space
- Secure gated estate with 24-hour access and security

#### Description

The premises comprise a brick built open plan warehouse unit to a pitched roof within a securely gated estate. Access is provided via an electric roller shutter door serviced by a dedicated loading bay.