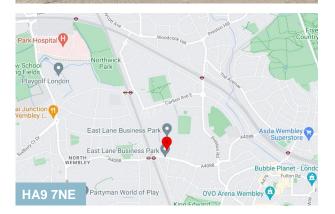

#### Location

East Lane Business Park is a 36 Acre Commercial Business Estate located in the heart of Wembley, London. Located a short distance from Wembley Stadium and within reach of the (A406) North Circular, M1 (Staples Corner) and the M40 Motorways.

Transport Links: North Wembley Tube Station (Bakerloo) Preston Road Tube Station (Metropolitan) Buses – 245, 204, 223, 79.