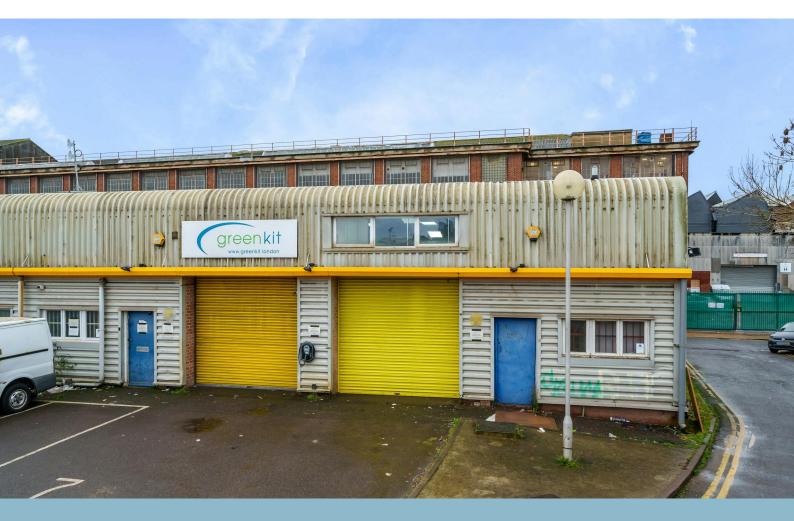

# 8 CYGNUS BUSINESS CENTRE

Dalmeyer Road, Willesden, NW10 2XA

Warehouse

TO LET

#### Description

8 Cygnus Business Centre comprises an end of terrace light industrial / warehouse over ground and mezzanine floors with parking to the front. The ground floor warehouse is mainly open plan. The ground floor benefits from an electric roller shutters and pedestrian entrances, concrete flooring, and a ceiling height over 8 foot.

#### Location

The premises are situated in a modern industrial estate located on Dalmeyer Road off Willesden High Road in Willesden. Dollis Hill (Jubilee Line) Underground Station is within a few minutes' walk, as well as the benefit from a number of bus services on the high road. The industrial estate has a mixture of users from Architects, pluming suppliers to commercial kitchens.