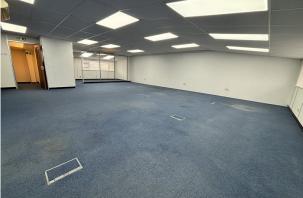

The first floor is arranged as open plan office with a separate kitchen. Benefits include, carpets, good ceiling height, kitchen, gas central heating, air-conditioning translucent roof tiles and strip lighting.

#### Accommodation

The accommodation comprises the following areas:

| Name                 | sq ft | sq m   | Availability |
|----------------------|-------|--------|--------------|
| Ground - Warehousing | 1,075 | 99.87  | Available    |
| Mezzanine            | 1,075 | 99.87  | Available    |
| Total                | 2,150 | 199.74 |              |