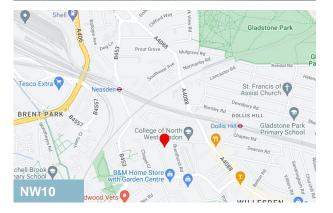

#### Location

The premises are situated in a modern industrial estate located on Dalmeyer Road off Willesden High Road in Willesden. Dollis Hill (Jubilee Line) Underground Station is within a few minutes' walk, as well as the benefit from a number of bus services on the high road. The industrial estate has a mixture of users from Architects, pluming suppliers to commercial kitchens.