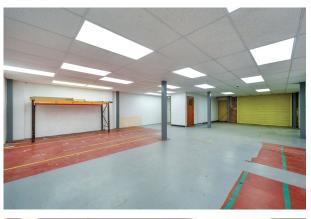

#### Description

8 Cygnus Business Centre comprises an end of terrace light industrial / warehouse over ground and mezzanine floors with parking to the front. The ground floor warehouse is mainly open plan. The ground floor benefits from an electric roller shutters and pedestrian entrances, concrete flooring, and a ceiling height over 8 foot.

#### Accommodation

The accommodation comprises the following areas:

| Name                 | sq ft | sq m   | Availability |
|----------------------|-------|--------|--------------|
| Ground - Warehousing | 1,075 | 99.87  | Available    |
| Mezzanine            | 1,075 | 99.87  | Available    |
| Total                | 2,150 | 199.74 |              |